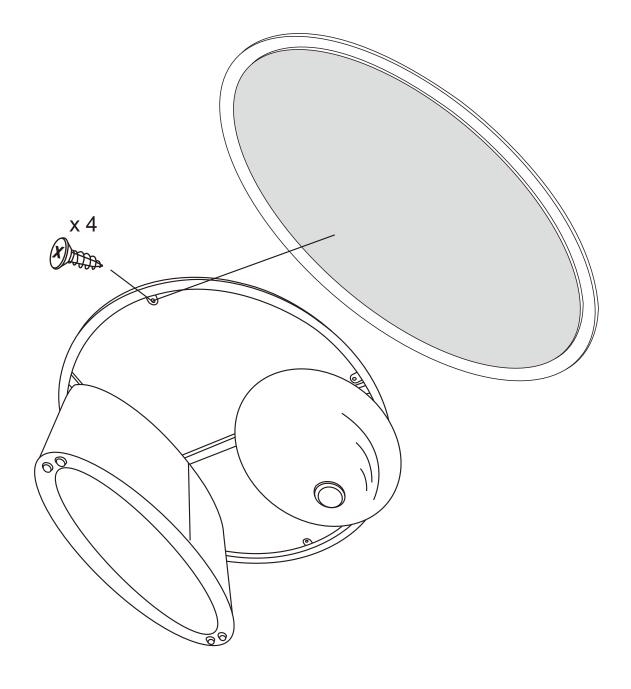

## **CT018**

 $\label{lem:please} \textbf{Please note:} A \, \textbf{screwdriver} \, \textbf{is required for installation}.$ 