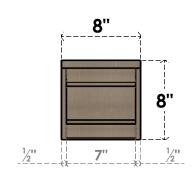

## ITEM NUMBER: CORU08X16X08BRYRCPR

8"W X 16"D X 8"H SERIES 3 WIDE BRYANT ROUGH CEDAR TIMBERTHANE FAUX WOOD CORBEL, PRIMED

## FRONT PROFILE