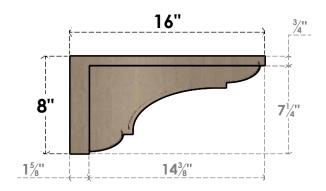

## ITEM NUMBER: CORU08X16X08BRYRCPR

8"W X 16"D X 8"H SERIES 3 WIDE BRYANT ROUGH CEDAR TIMBERTHANE FAUX WOOD CORBEL, PRIMED

## SIDE PROFILE