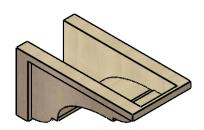

## ITEM NUMBER: CORU08X16X08BRYRCPR

8"W X 16"D X 8"H SERIES 3 WIDE BRYANT ROUGH CEDAR TIMBERTHANE FAUX WOOD CORBEL, PRIMED

## **ISOMETRIC**

**EKENA MILLWORK** 2300 WEST MAIN ST. CLARKSVILLE, TX 75426 TOLL FREE: 866-607-0453 WWW.EKENAMILLWORK.COM

GENERATED DATE: 01/28/2023

- 1. INSTALLATION TO BE COMPLETED IN ACCORDANCE WITH MANUFACTURER'S SPECIFICATIONS.