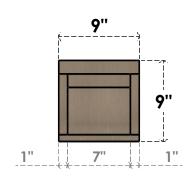

## ITEM NUMBER: CORU09X18X09RIVRCPR

9"W X 18"D X 9"H SERIES 3 WIDE RIVERA ROUGH CEDAR TIMBERTHANE FAUX WOOD CORBEL, PRIMED

## **FRONT PROFILE**