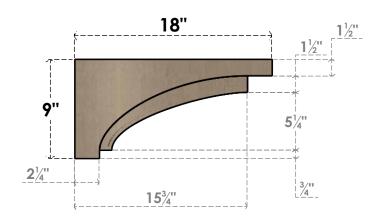

## ITEM NUMBER: CORU09X18X09RIVRCPR

9"W X 18"D X 9"H SERIES 3 WIDE RIVERA ROUGH CEDAR TIMBERTHANE FAUX WOOD CORBEL, PRIMED

## SIDE PROFILE