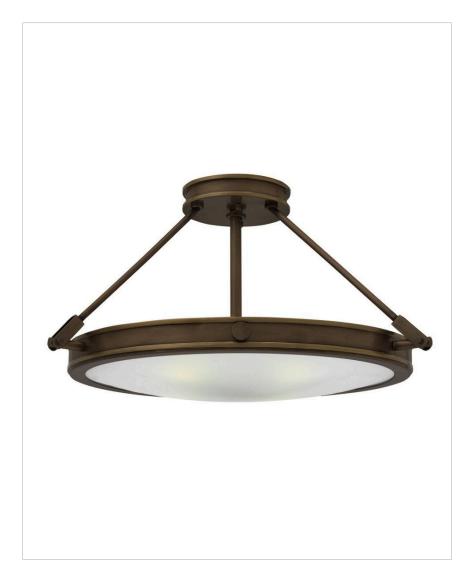

## MEDIUM LED SEMI-FLUSH MOUNT

Collier's mid-century silhouette incorporates the best in retro simplicity. Cast knobs, hinges and stems in a Light Oiled Bronze finish convey sleek elegance for a look that is at once modern and timeless.

| DETAILS   |                    |
|-----------|--------------------|
| FINISH:   | Light Oiled Bronze |
| MATERIAL: | Steel              |
| GLASS:    | Etched             |

| DIMENSIONS |       |
|------------|-------|
| WIDTH:     | 22"   |
| HEIGHT:    | 11.5" |
| WEIGHT:    | 7.3lb |