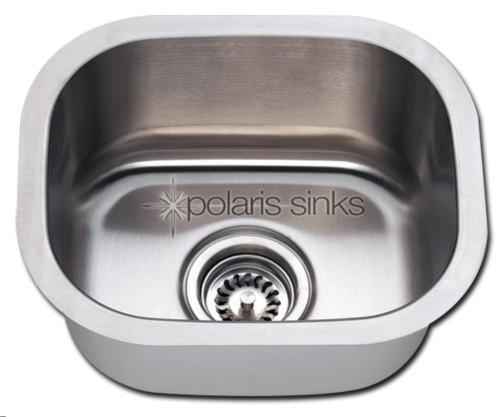

### Undermount Stainless Steel

Stainless Steel Sinks are the most popular choice for today's kitchen. Stainless steel has long been used in kitchen environments for its clean look and durability. Our sinks are made from 304 grade stainless steel that contains 18% chromium and 8-10% nickel and are guaranteed not to rust. This makes the steel "stainless" and is the highest quality steel used in kitchen sinks. The brushed finish of our sinks is preferred over our competitors for its ability to hide small scratches than can occur over time. We warranty all sinks to last the lifetime of your home.

# P2151

15" x 12 3/4" x 7"