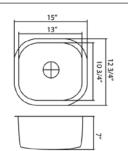

## **Technical Specifications**

www.polarissinks.com sales@polarissinks.com

### Undermount Stainless Steel

Stainless Steel Sinks are the most popular choice for today's kitchen. Stainless steel has long been used in kitchen environments for its clean look and durability. Our sinks are made from 304 grade stainless steel that contains 18% chromium and 8-10% nickel and are guaranteed not to rust. This makes the steel "stainless" and is the highest quality steel used in kitchen sinks. The brushed finish of our sinks is preferred over our competitors for its ability to hide small scratches than can occur over time. We warranty all sinks to last the lifetime of your home.

#### Dimensions



#### Accessories







# P2151

15" x 12 3/4" x 7"



#### Features



#### Tech Specs

- -- Certified High Quality 304 Stainless Steel
- -- Heavy 16 Gauge Steel
- -- Brushed Satin Finish
- -- Thick Sound Dampener Rubber Pad
- -- Fully Insulated

- -- Cardboard Cutout Template Included
- -- Hardware Included
- -- Center Drain 3 1/2" (89mm)
- -- Lifetime Warranty
- -- cUPC Certified (Uniform Plumbing Code)