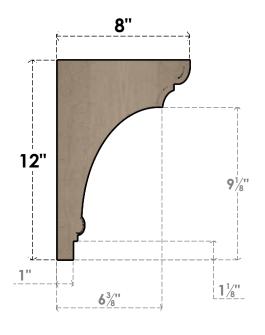

## SIDE PROFILE

## ITEM NUMBER: CORU04X08X12HUGRCPR

4"W X 8"D X 12"H SERIES 2 CLASSIC HUGHES ROUGH CEDAR TIMBERTHANE FAUX WOOD CORBEL, PRIMED