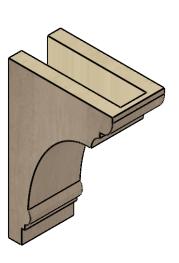

## **ISOMETRIC**

**EKENA MILLWORK** 2300 WEST MAIN ST. CLARKSVILLE, TX 75426 TOLL FREE: 866-607-0453 WWW.EKENAMILLWORK.COM

GENERATED DATE: 01/27/2023

1. INSTALLATION TO BE COMPLETED IN ACCORDANCE WITH MANUFACTURER'S SPECIFICATIONS.

## ITEM NUMBER: CORU04X08X12HUGRCPR

4"W X 8"D X 12"H SERIES 2 CLASSIC HUGHES ROUGH CEDAR TIMBERTHANE FAUX WOOD CORBEL, PRIMED