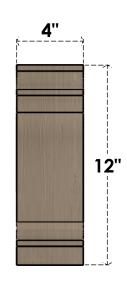

## **FRONT PROFILE**

## ITEM NUMBER: CORU04X08X12HUGRCPR

4"W X 8"D X 12"H SERIES 2 CLASSIC HUGHES ROUGH CEDAR TIMBERTHANE FAUX WOOD CORBEL, PRIMED