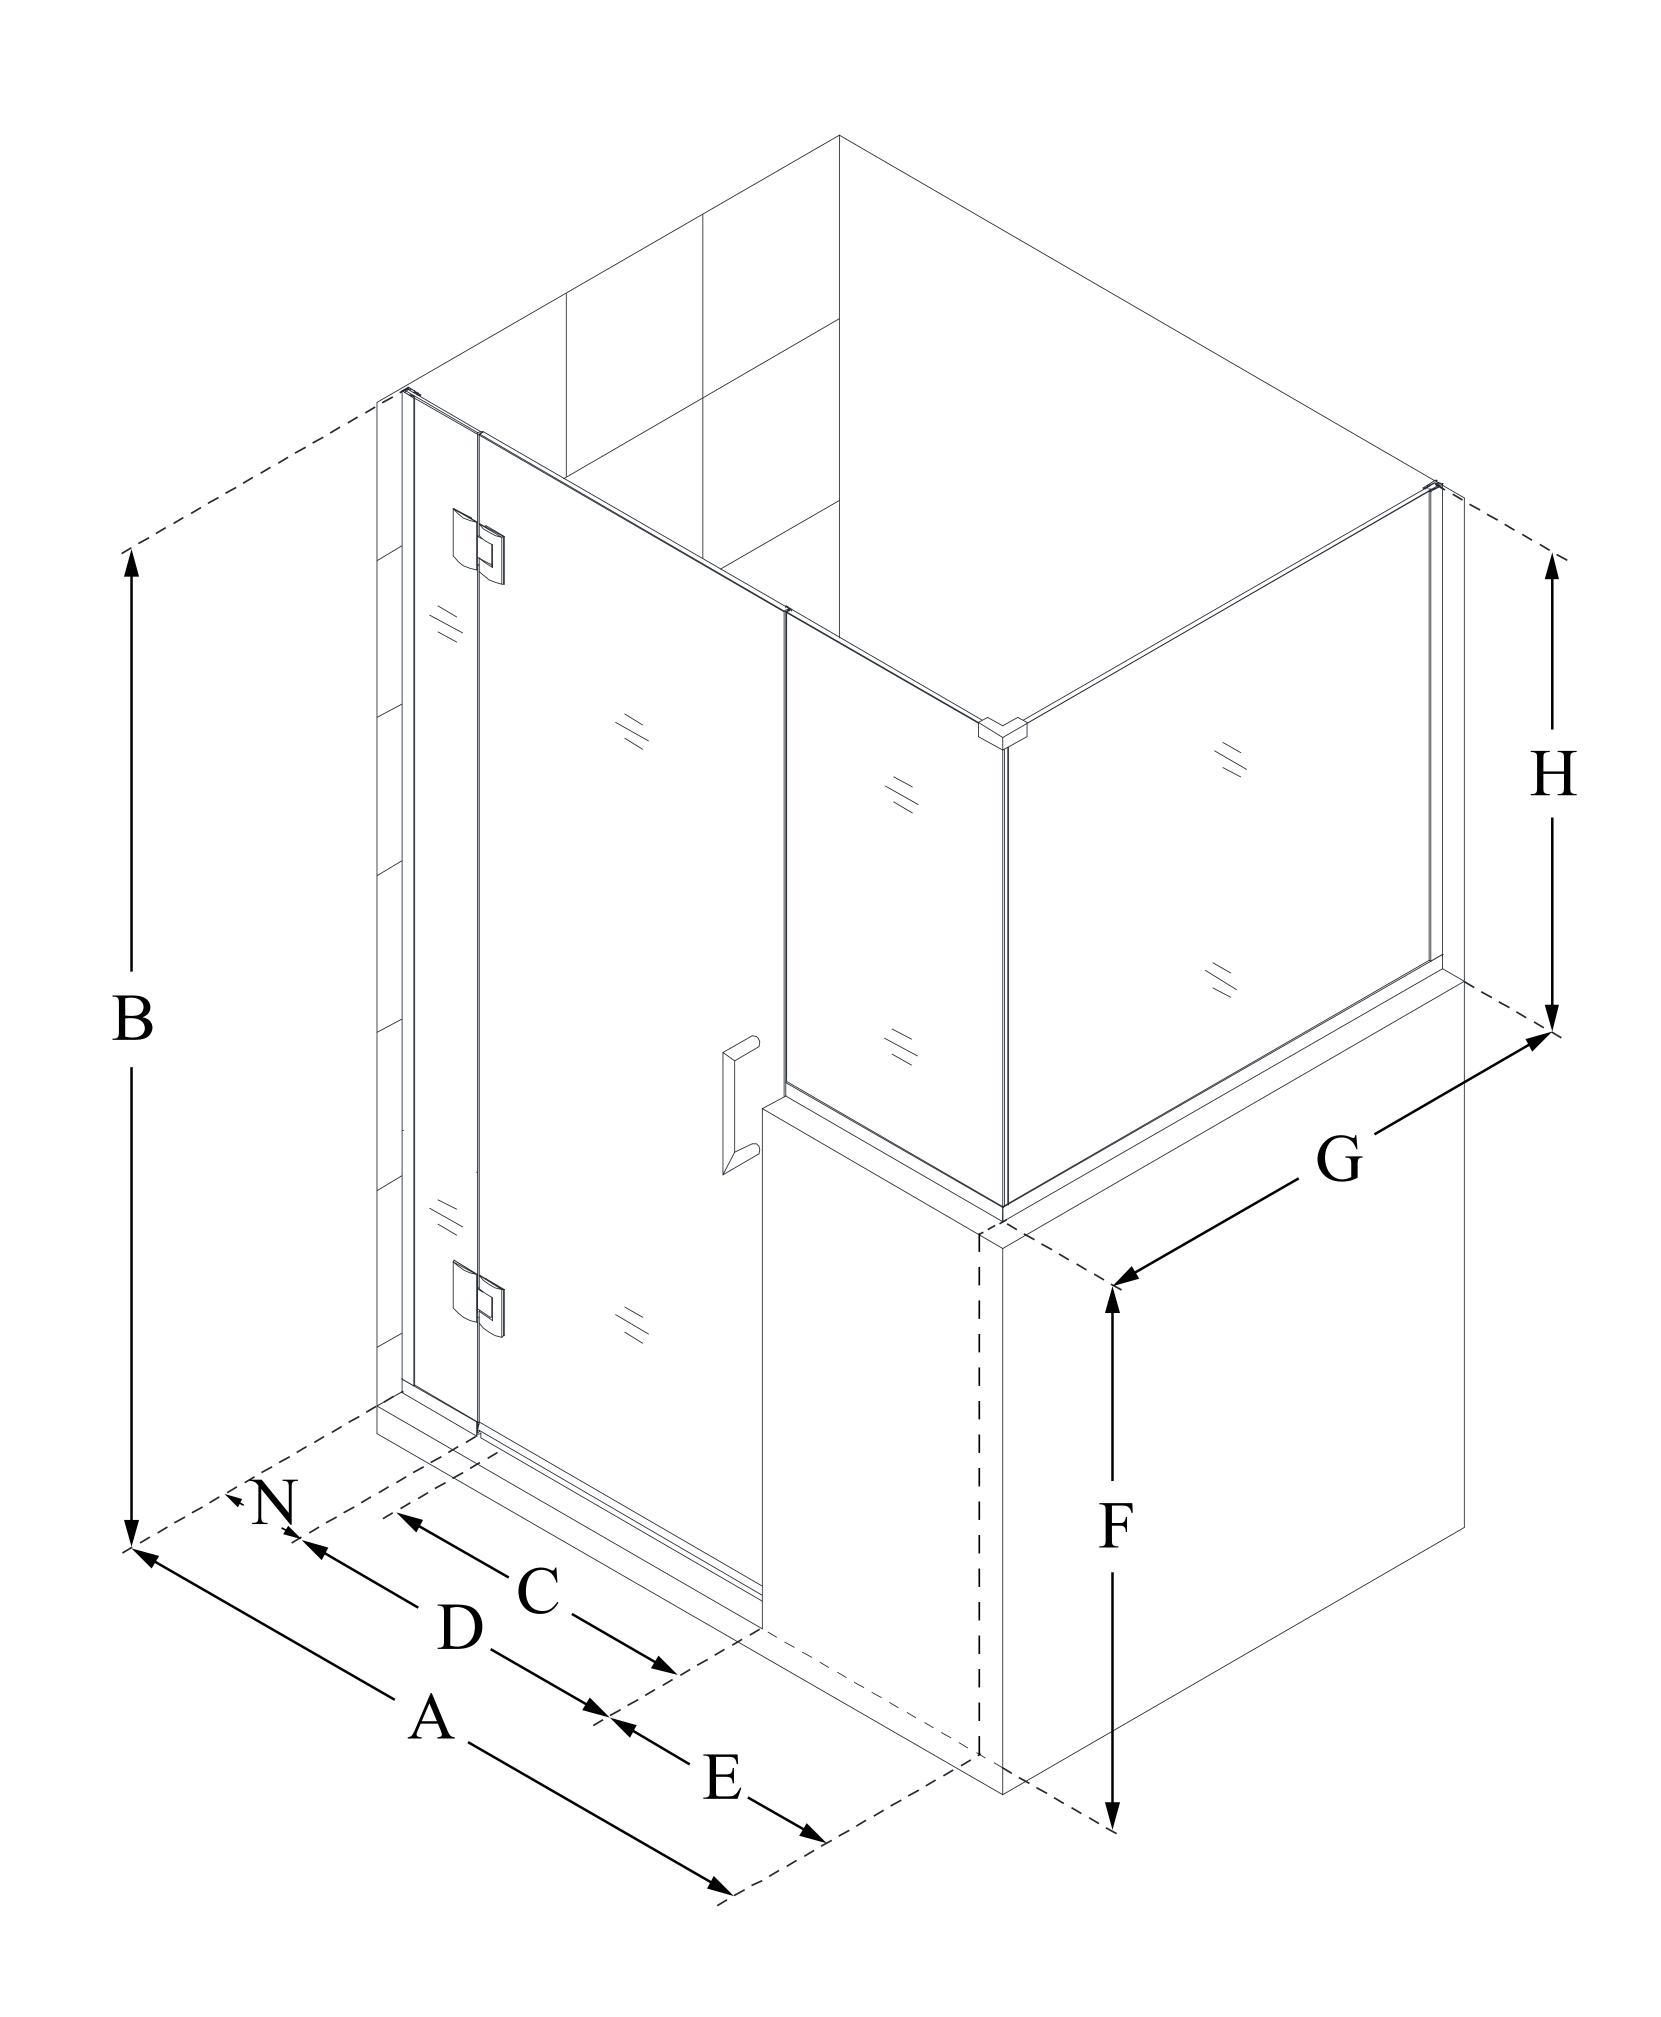

# CONFIGURATION DIMENSIONS:

A: 57 in.

**MODEL WIDTH** 

B: 72 in.

MODEL HEIGHT

C: 26 in.

**ACCESS WIDTH** 

D: 27 in.

**DOOR WIDTH** 

E: 24 in.

INLINE BUTTRESS PANEL WIDTH

F: 38 in.

**BUTTRESS WALL HEIGHT** 

G: 36 3/8 in.

RETURN PANEL WIDTH

H: 34 in.

**BUTTRESS GLASS HEIGHT** 

N: 6 in.

HINGE PANEL WIDTH

DreamLine reserves the right to update or modify the hardware or materials pictured without prior notice for the purpose of product improvement and customer satisfaction.