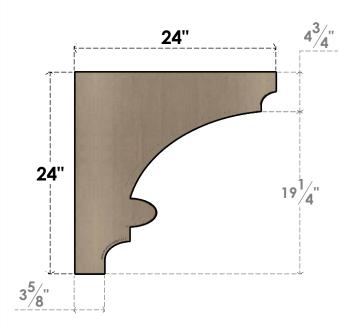

### SIDE PROFILE

#### ITEM NUMBER: CORU12X24X24DIARCPR

12"W X 24"D X 24"H SERIES 1 CLASSIC DIANE ROUGH CEDAR TIMBERTHANE FAUX WOOD CORBEL, PRIMED