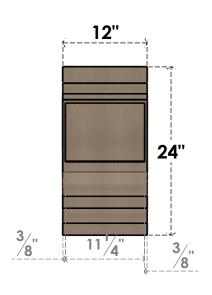

# **FRONT PROFILE**

#### ITEM NUMBER: CORU12X24X24DIARCPR

12"W X 24"D X 24"H SERIES 1 CLASSIC DIANE ROUGH CEDAR TIMBERTHANE FAUX WOOD CORBEL, PRIMED