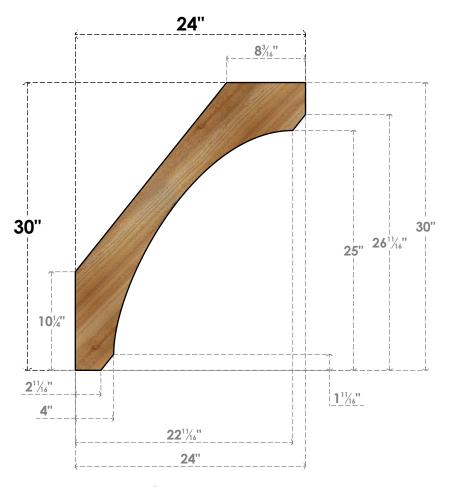

## BRC06X24X30LEC00RWR

6"W X 24"D X 30"H LEGACY ROUGH SAWN BRACE, WESTERN RED CEDAR

SIDE

## **FRONT**

**EKENA MILLWORK** 2300 WEST MAIN ST. CLARKSVILLE, TX 75426 TOLL FREE: 866-607-0453 WWW.EKENAMILLWORK.COM