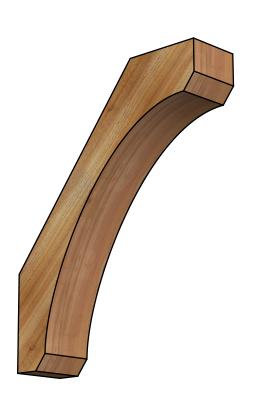

## BRC06X24X30LEC00RWR

6"W X 24"D X 30"H LEGACY ROUGH SAWN BRACE, WESTERN RED CEDAR

SIDE

## **FRONT**

**EKENA MILLWORK** 2300 WEST MAIN ST. CLARKSVILLE, TX 75426 TOLL FREE: 866-607-0453 WWW.EKENAMILLWORK.COM