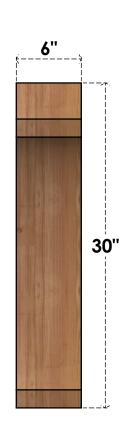

## BRC06X24X30LEC00RWR

6"W X 24"D X 30"H LEGACY ROUGH SAWN BRACE, WESTERN RED CEDAR

SIDE

## **FRONT**

**EKENA MILLWORK** 2300 WEST MAIN ST. CLARKSVILLE, TX 75426 TOLL FREE: 866-607-0453 WWW.EKENAMILLWORK.COM