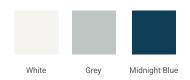

### M042S-L



# **BASE CABINET DIMENSIONS**

42" W x 21.5" D x 34.5" H

# **FEATURES**

- Solid wood frame & plywood panels
- Dovetail drawers and joints
- Soft closing doors & drawers

# HARDWARE FINISHES



### **AVAILABLE COLORS**



#### **FRONT VIEW**



# SIDE VIEW



### **PLAN VIEW**





### **OVERALL DIMENSIONS**

43" W x 22" D x 1.5" H

### **COUNTERTOP OPTIONS**





Carrara Marble

White Quartz CW-043S-L-OVL-CT WQ-043S-L-OVL-CT

### **FEATURES**

- Solid countertop with mitered edges & seams
- Undermount white oval sink
- Pre-drilled for 8" widespread faucet

#### **INCLUDED**

- Countertop
- Matching Backsplash
- Oval Sink

# **COUNTERTOP PLAN VIEW**



#### **EDGE SIDE VIEW**



#### THREE DIMENSIONAL COUNTERTOP VIEW