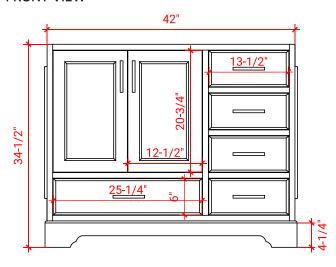

### M042S-L



# **BASE CABINET DIMENSIONS**

42" W x 21.5" D x 34.5" H

# **FEATURES**

- Solid wood frame & plywood panels
- Dovetail drawers and joints
- Soft closing doors & drawers

# HARDWARE FINISHES



### **AVAILABLE COLORS**



#### **FRONT VIEW**



# SIDE VIEW



### **PLAN VIEW**





### **OVERALL DIMENSIONS**

43" W x 22" D x 1.5" H

### **COUNTERTOP OPTIONS**





Carrara Marble

White Quartz CW-043S-L-OVL-CT WQ-043S-L-OVL-CT

### **FEATURES**

- Solid countertop with mitered edges & seams
- Undermount white oval sink
- Pre-drilled for 8" widespread faucet

#### **INCLUDED**

- Countertop
- Matching Backsplash
- Oval Sink

# **COUNTERTOP PLAN VIEW**



#### **EDGE SIDE VIEW**



#### THREE DIMENSIONAL COUNTERTOP VIEW