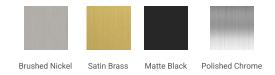

### M042S-L



# **BASE CABINET DIMENSIONS**

42" W x 21.5" D x 34.5" H

# **FEATURES**

- Solid wood frame & plywood panels
- Dovetail drawers and joints
- Soft closing doors & drawers

# HARDWARE FINISHES



### **AVAILABLE COLORS**



#### **FRONT VIEW**



# SIDE VIEW



### **PLAN VIEW**





### **OVERALL DIMENSIONS**

43" W x 22" D x 1.5" H

### **COUNTERTOP OPTIONS**





Carrara Marble

White Quartz CW-043S-L-OVL-CT WQ-043S-L-OVL-CT

### **FEATURES**

- Solid countertop with mitered edges & seams
- Undermount white oval sink
- Pre-drilled for 8" widespread faucet

#### **INCLUDED**

- Countertop
- Matching Backsplash
- Oval Sink

# **COUNTERTOP PLAN VIEW**



#### **EDGE SIDE VIEW**



#### THREE DIMENSIONAL COUNTERTOP VIEW