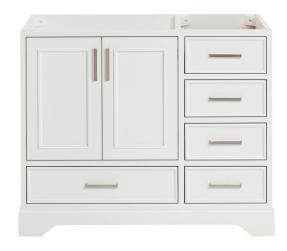

# **BASE CABINET DIMENSIONS**

42" W x 21.5" D x 34.5" H

# **FEATURES**

- Solid wood frame & plywood panels
- Dovetail drawers and joints
- Soft closing doors & drawers