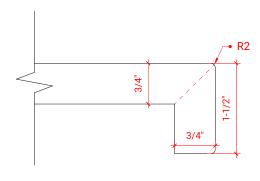

### M042S-L



# **BASE CABINET DIMENSIONS**

42" W x 21.5" D x 34.5" H

# **FEATURES**

- Solid wood frame & plywood panels
- Dovetail drawers and joints
- Soft closing doors & drawers

# HARDWARE FINISHES



### **AVAILABLE COLORS**



#### **FRONT VIEW**



# SIDE VIEW



### **PLAN VIEW**





### **OVERALL DIMENSIONS**

43" W x 22" D x 1.5" H

### **COUNTERTOP OPTIONS**





Carrara Marble

White Quartz CW-043S-L-OVL-CT WQ-043S-L-OVL-CT

### **FEATURES**

- Solid countertop with mitered edges & seams
- Undermount white oval sink
- Pre-drilled for 8" widespread faucet

#### **INCLUDED**

- Countertop
- Matching Backsplash
- Oval Sink

# **COUNTERTOP PLAN VIEW**



#### **EDGE SIDE VIEW**



#### THREE DIMENSIONAL COUNTERTOP VIEW