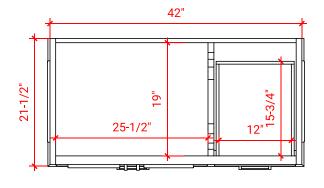

### M042S-L



# **BASE CABINET DIMENSIONS**

42" W x 21.5" D x 34.5" H

# **FEATURES**

- Solid wood frame & plywood panels
- Dovetail drawers and joints
- Soft closing doors & drawers

# HARDWARE FINISHES



### **AVAILABLE COLORS**



#### **FRONT VIEW**



# SIDE VIEW



### **PLAN VIEW**





### **OVERALL DIMENSIONS**

43" W x 22" D x 1.5" H

### **COUNTERTOP OPTIONS**





Carrara Marble

White Quartz CW-043S-L-OVL-CT WQ-043S-L-OVL-CT

### **FEATURES**

- Solid countertop with mitered edges & seams
- Undermount white oval sink
- Pre-drilled for 8" widespread faucet

#### **INCLUDED**

- Countertop
- Matching Backsplash
- Oval Sink

# **COUNTERTOP PLAN VIEW**



#### **EDGE SIDE VIEW**



#### THREE DIMENSIONAL COUNTERTOP VIEW