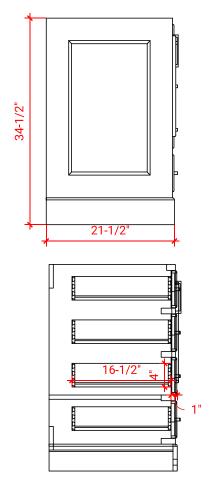

# **BASE CABINET DIMENSIONS**

42" W x 21.5" D x 34.5" H

#### **FRONT VIEW**

# SIDE VIEW

### **PLAN VIEW**