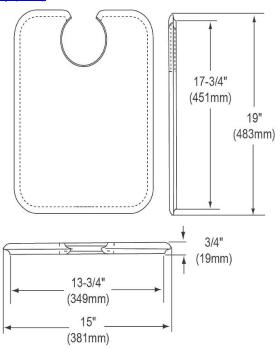

## PRODUCT SPECIFICATIONS

Elkay Hardwood 15" x 19" x 3/4" Cutting Board. Overall dimensions are 15" x 19" x 3/4". Made of Solid Maple (Hardwood).

Custom designed cutting boards are:

- Designed to securely lock into your sink or countertop opening providing confidence the board will not shift around during use.
- Manufactured from the finest hardwoods grown in a sustainable manner
- Properly sized according to your sink bowl, and built to provide years of daily use.

Cutting board is neither dishwasher nor microwave safe. Since most are designed to sit on the flange of the sink, they are not recommended for undermount sinks that have less than a 1/2" reveal.

| Material:          | Solid Maple (Hardwood)  |
|--------------------|-------------------------|
| Dimensions:        | 15" x 19" x 3/4"        |
| Fits Bowl Size(s): | 14" x 18" and 20" x 18" |