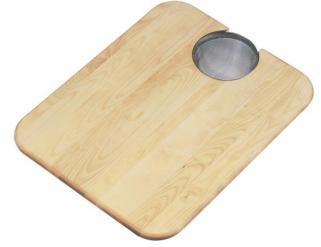

## PRODUCT SPECIFICATIONS

Elkay Hardwood 15" x 19" x 3/4" Cutting Board. Overall dimensions are 15" x 19" x 3/4". Made of Solid Maple (Hardwood).

Custom designed cutting boards are:

- Designed to securely lock into your sink or countertop opening providing confidence the board will not shift around during use.
- Manufactured from the finest hardwoods grown in a sustainable manner
- Properly sized according to your sink bowl, and built to provide years of daily use.

**Special Note:** Includes 5" diameter stainless steel mesh removable strainer