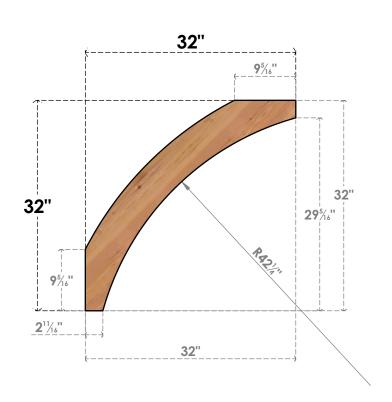

## BRC04X32X32THR00SWR

3 1/2"W X 32"D X 32"H THORTON SMOOTH BRACE, WESTERN RED CEDAR

SIDE