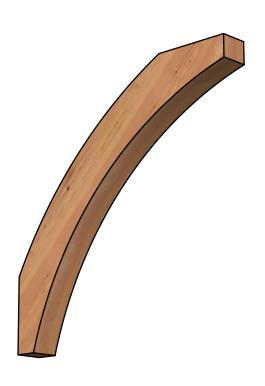

## BRC04X32X32THR00SWR

3 1/2"W X 32"D X 32"H THORTON SMOOTH BRACE, WESTERN RED CEDAR

SIDE