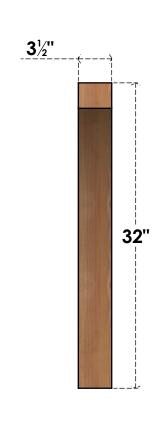

## BRC04X32X32THR00SWR

3 1/2"W X 32"D X 32"H THORTON SMOOTH BRACE, WESTERN RED CEDAR

SIDE