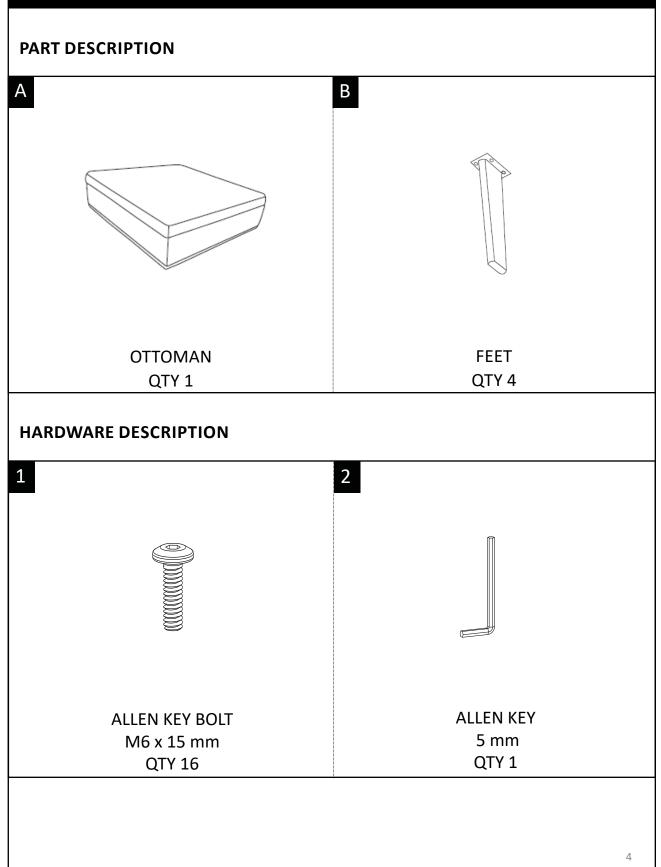

#### STEP 1

1. Place the Ottoman (A) upside down on a smooth, flat surface.

2. Attach the Feet B and Allen Key Bolts 1 to each corner.

3. Use Allen Key (2) to tighten.