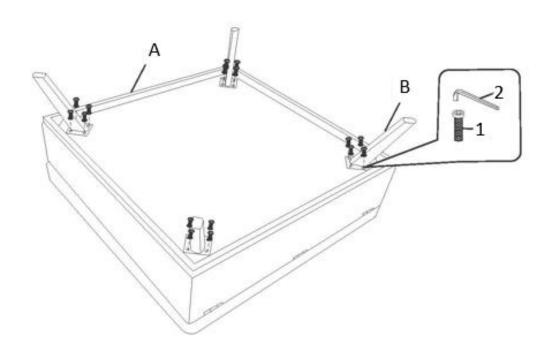

#### STEP 1

1. Place the Ottoman (A) upside down on a smooth, flat surface.

2. Attach the Feet B and Allen Key Bolts 1 to each corner.

3. Use Allen Key (2) to tighten.