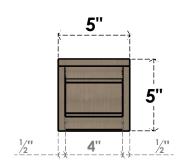

#### ITEM NUMBER: CORU05X10X05BRYRCPR

5"W X 10"D X 5"H SERIES 3 WIDE BRYANT ROUGH CEDAR TIMBERTHANE FAUX WOOD CORBEL, PRIMED

# FRONT PROFILE

- 2. DRAWING MAY NOT BE TO SCALE
  3. THIS DRAWING IS INTENDED FOR DESIGN AND PLANNING PURPOSES ONLY.
  4. ALL INFORMATION CONTAINED HEREIN WAS CURRENT AT THE TIME OF DEVELOPMENT BUT MUST BE REVIEWED AND APPROVED BY THE PRODUCT MANUFACTURER TO BE CONSIDERED ACCURATE.
- 5. TIMBERTHANE ARCHITECTURAL PRODUCTS ARE MADE FROM HIGH DENSITY URETHANE AND COME FACTORY PRIMED