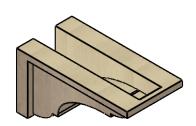

#### ITEM NUMBER: CORU05X10X05BRYRCPR

5"W X 10"D X 5"H SERIES 3 WIDE BRYANT ROUGH CEDAR TIMBERTHANE FAUX WOOD CORBEL, PRIMED

## **ISOMETRIC**

**EKENA MILLWORK** 2300 WEST MAIN ST. CLARKSVILLE, TX 75426 TOLL FREE: 866-607-0453 WWW.EKENAMILLWORK.COM

GENERATED DATE: 01/28/2023

- 1. INSTALLATION TO BE COMPLETED IN ACCORDANCE WITH MANUFACTURER'S SPECIFICATIONS.