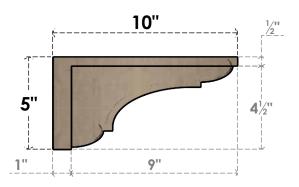

#### ITEM NUMBER: CORU05X10X05BRYRCPR

5"W X 10"D X 5"H SERIES 3 WIDE BRYANT ROUGH CEDAR TIMBERTHANE FAUX WOOD CORBEL, PRIMED

### SIDE PROFILE

- 2. DRAWING MAY NOT BE TO SCALE
  3. THIS DRAWING IS INTENDED FOR DESIGN AND PLANNING PURPOSES ONLY.
  4. ALL INFORMATION CONTAINED HEREIN WAS CURRENT AT THE TIME OF DEVELOPMENT BUT MUST BE REVIEWED AND APPROVED BY THE PRODUCT MANUFACTURER TO BE CONSIDERED ACCURATE.
- 5. TIMBERTHANE ARCHITECTURAL PRODUCTS ARE MADE FROM HIGH DENSITY URETHANE AND COME FACTORY PRIMED