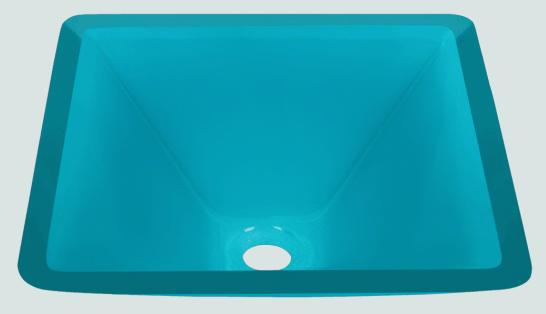

### 603-TURQUOISE Colored Vessel Sink

### **Glass**

Our line of glass sinks will add elegant beauty to your bathroom. They are manufactured using fully tempered glass, which is stronger and can withstand higher temperatures than normal glass. The glass is nonporous and will not absorb odor or stains making it a very clean option. Our glass sinks are covered by a limited lifetime warranty.

## 16 1/2" x 16 1/2" x 6" Tempered Glass Limited Lifetime Warranty Turquoise-Colored Glass Throughout