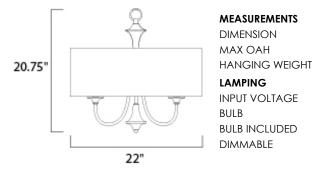

### MEASUREMENTS

DIMENSION

MAX OAH

: 22" L x 22" W x 20.75" H : 56.75" OAH

## LAMPING

BULB BULB INCLUDED DIMMABLE :Yes

: 7.23 lb

INPUT VOLTAGE : 120V : 5 x 60W Incandescent E12 Candelabra , 300W Total : (Not Included)