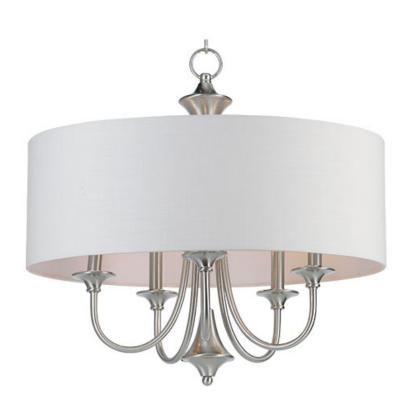

### **PRODUCT DESCRIPTION**

This current trend collection of drum shade lighting is available in your choice of Oatmeal with Oil Rubbed Bronze or White Linen with Satin Nickel frames. This collection works in wide variety of decor styles from traditional to contemporary and comes at a very attractive price.