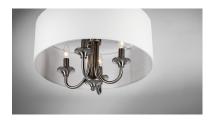

## LAMPING

BULB BULB INCLUDED DIMMABLE :Yes

: 7.23 lb

INPUT VOLTAGE : 120V : 5 x 60W Incandescent E12 Candelabra , 300W Total : (Not Included)