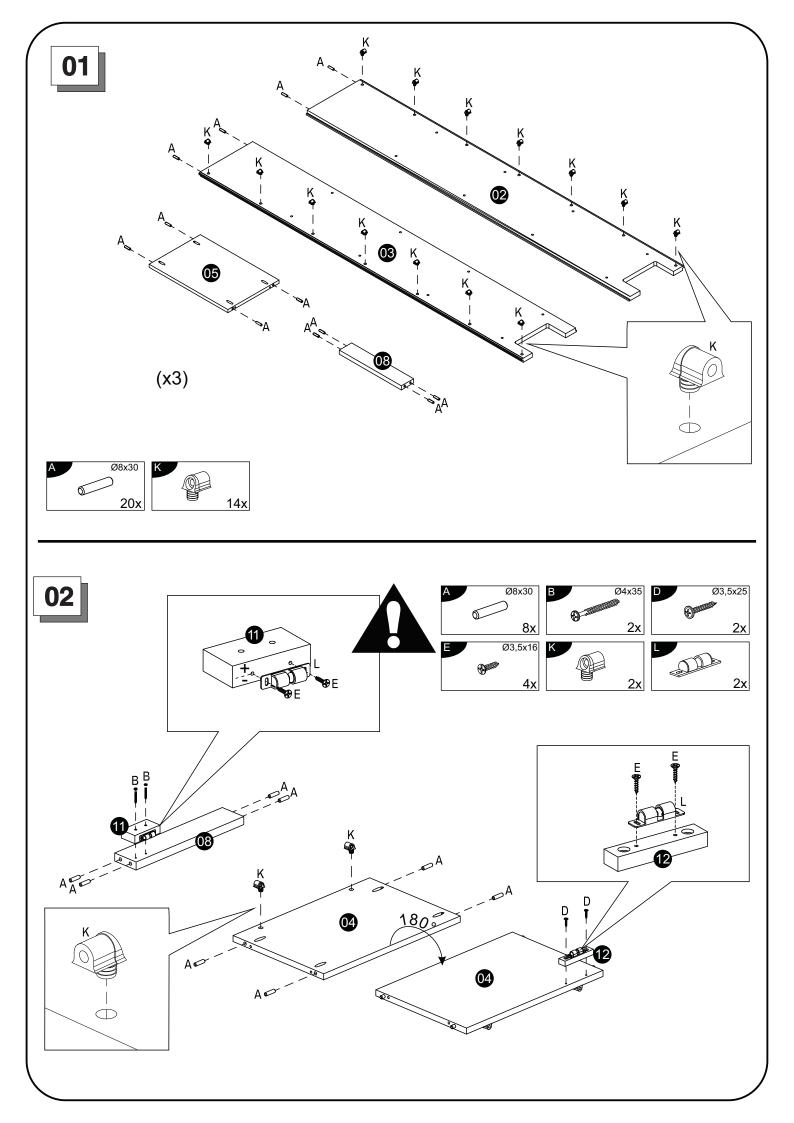

### HARDWARE/ ACCESSORIES

| Α | Ø8x30                   | 28 |
|---|-------------------------|----|
| В |                         | 18 |
| С | Ø3,5x30                 | 32 |
| D | <b>⊕   !!!!!!!!</b>     | 04 |
| E | Ø3,5x16                 | 26 |
| F | <b>Динишинини</b> м4х25 | 01 |
| G |                         | 01 |
| Н |                         | 03 |
| I | 2,2X13mm                | 02 |
| J | <u> </u>                | 34 |
| K |                         | 16 |
| L |                         | 02 |
| М |                         | 01 |
| N |                         | 02 |
| 0 |                         | 01 |