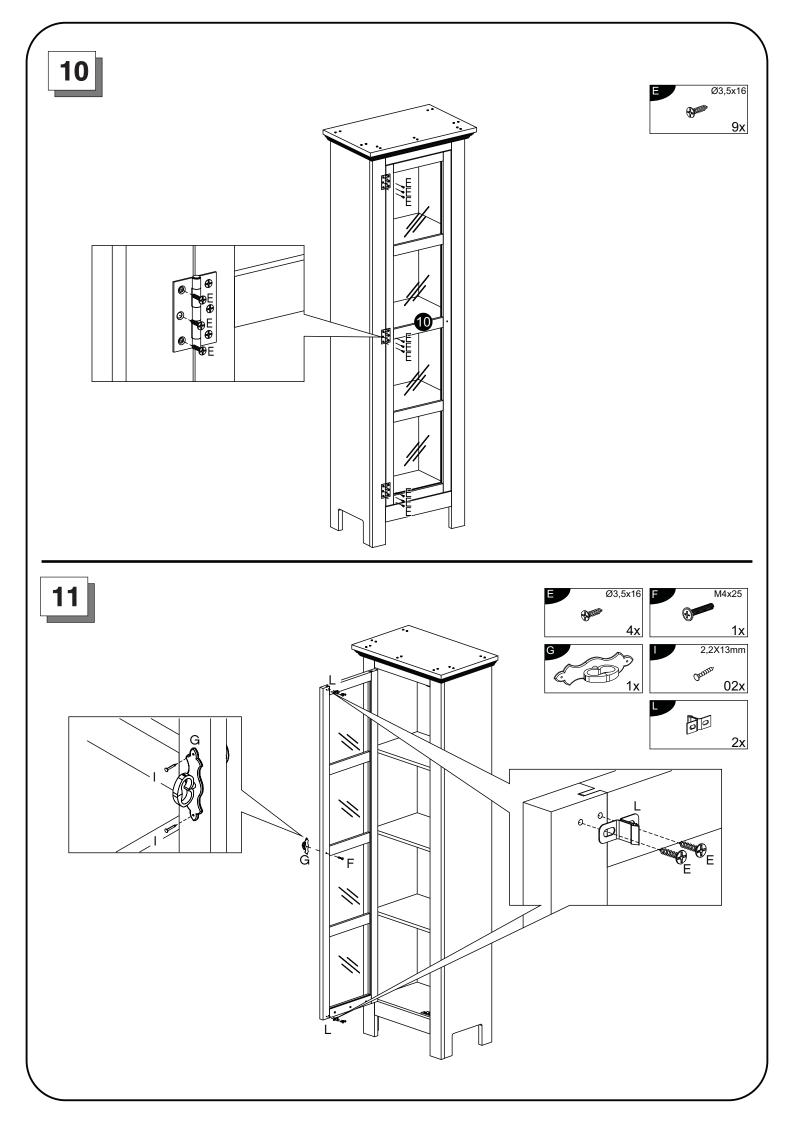

### HARDWARE/ ACCESSORIES

| Α | Ø8x30                   | 28 |
|---|-------------------------|----|
| В |                         | 18 |
| С | Ø3,5x30                 | 32 |
| D | <b>⊕   !!!!!!!!</b>     | 04 |
| E | Ø3,5x16                 | 26 |
| F | <b>Динишинини</b> м4х25 | 01 |
| G |                         | 01 |
| Н |                         | 03 |
| I | 2,2X13mm                | 02 |
| J | <u> </u>                | 34 |
| K |                         | 16 |
| L |                         | 02 |
| М |                         | 01 |
| N |                         | 02 |
| 0 |                         | 01 |