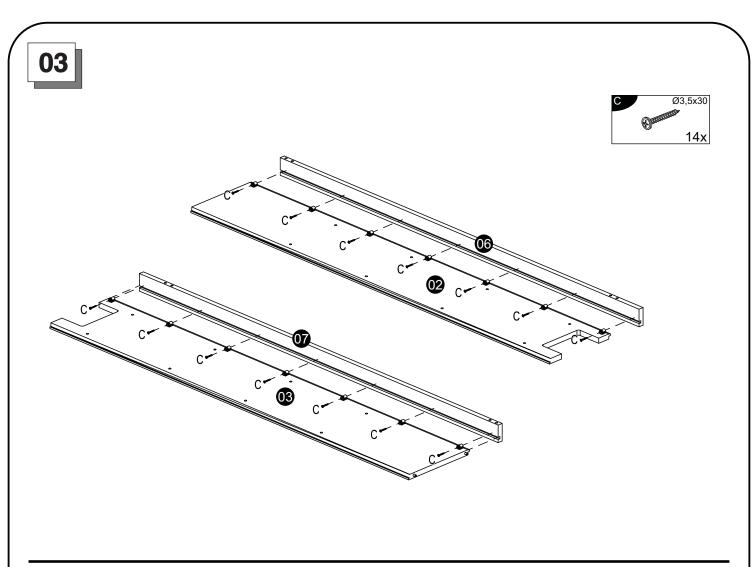

### HARDWARE/ ACCESSORIES

| Α | Ø8x30                   | 28 |
|---|-------------------------|----|
| В |                         | 18 |
| С | Ø3,5x30                 | 32 |
| D | <b>⊕   !!!!!!!!</b>     | 04 |
| E | Ø3,5x16                 | 26 |
| F | <b>Динишинини</b> м4х25 | 01 |
| G |                         | 01 |
| Н |                         | 03 |
| I | 2,2X13mm                | 02 |
| J | <u> </u>                | 34 |
| K |                         | 16 |
| L |                         | 02 |
| М |                         | 01 |
| N |                         | 02 |
| 0 |                         | 01 |