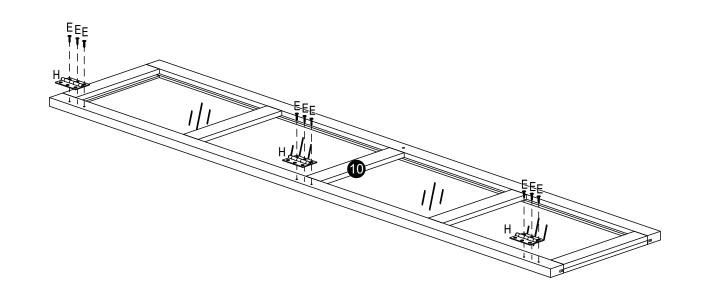

### HARDWARE/ ACCESSORIES

| Α | Ø8x30                   | 28 |
|---|-------------------------|----|
| В |                         | 18 |
| С | Ø3,5x30                 | 32 |
| D | <b>⊕   !!!!!!!!</b>     | 04 |
| E | Ø3,5x16                 | 26 |
| F | <b>Динишинини</b> м4х25 | 01 |
| G |                         | 01 |
| Н |                         | 03 |
| I | 2,2X13mm                | 02 |
| J | <u> </u>                | 34 |
| K |                         | 16 |
| L |                         | 02 |
| М |                         | 01 |
| N |                         | 02 |
| 0 |                         | 01 |