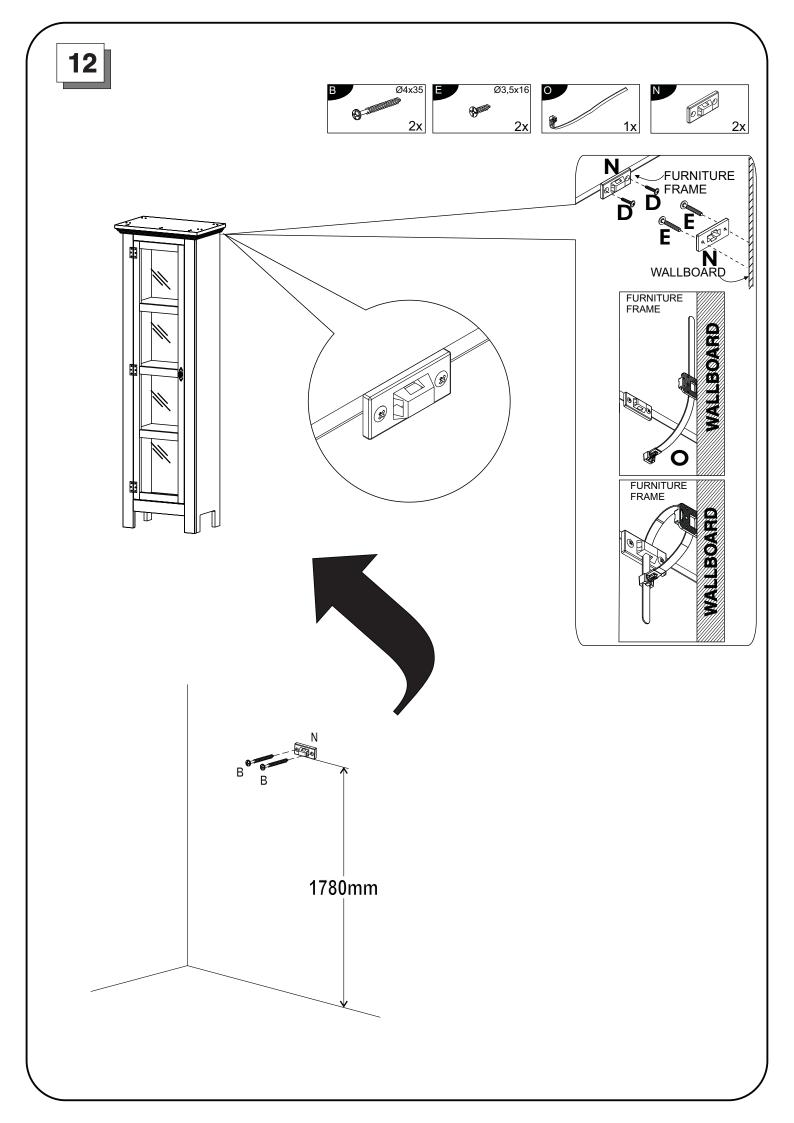

#### **Assembly Recommendations:**

- Pay close attention to the drawings, specially the side of each part.
- Mount on a clean flat surface, we suggest to cover your floor with the packing carton.
- To avoid damages, prefer to do not use eletric screwdriver.
- Do not use any sharp edge tool, it can scratch your new item.
- Perform the assembly calmly, rush may generate hits and dents.
- If you need a hammer to insert dowels or any other hardware, perform light hammers.
- And if you have any buddy close to you, ask for help. Team work is easier and Fun.

WARNING: Avoid the presence of children and pets during assembling, because the product contain small parts/hardware that can be swallowed.