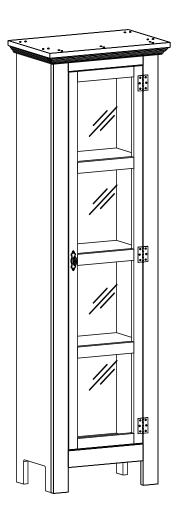

# BEACH HOUSE DESIGN

**Assembly Instructions !!!** 



Reclaimed Collection Narrow Cabinet

www.thebeachhousedesign.com

#### What about your product:

- Solid PineWood from Planted Forests
- Made in Brazil

#### **Assembly Recommendations:**

- Pay close attention to the drawings, specially the side of each part.
- Mount on a clean flat surface, we suggest to cover your floor with the packing carton.
- To avoid damages, prefer to do not use eletric screwdriver.
- Do not use any sharp edge tool, it can scratch your new item.
- Perform the assembly calmly, rush may generate hits and dents.
- If you need a hammer to insert dowels or any other hardware, perform light hammers.
- And if you have any buddy close to you, ask for help. Team work is easier and Fun.

WARNING: Avoid the presence of children and pets during assembling, because the produ