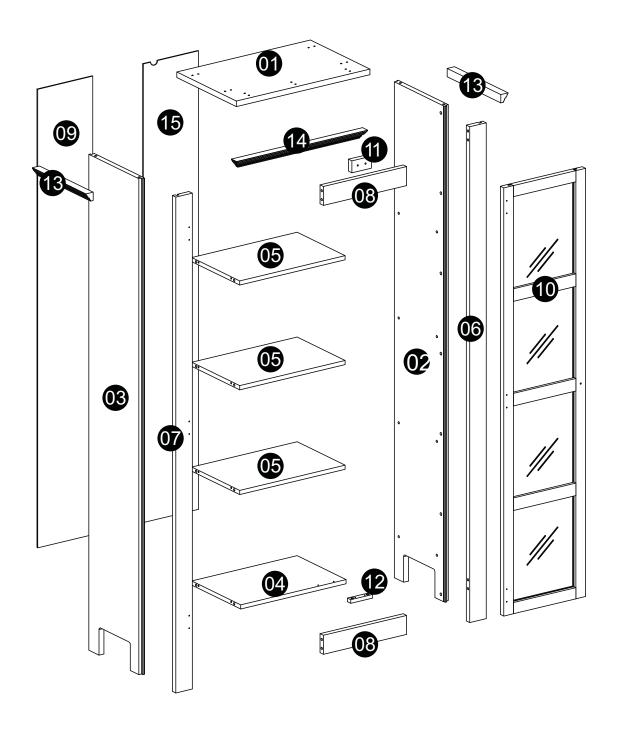

ls make it a single and exclusive unit.
- This item is intended for**indoor**use.
- Do not place it in direct sunlight or damp areas.
- Watch out of placing it in front of air conditioning vents or heaters.
- Avoid placing hot surfaces directly over the wood, it may stain, burn or damage its finishing.
- Sharp objects may damage wood.
- To move your piece ask for help, dragging it will damage the finishing and item structure, loose legs and side parts.
- Clean it with soft, clean & dry cloth.
- If you feel necessary use an appropriate furniture polish.
- Alcohol, perfume and other medicines can cause severe damage to the finishing.

If you need any assistance, please contact: support@bhd-imports.com

Distributed by BHD Imports LLC www.thebeachhousedesign.com Have Fun !!

## PRODUCT PARTS



### HARDWARE/ ACCESSORIES

| Α | Ø8x30                   | 28 |
|---|-------------------------|----|
| В |                         | 18 |
| С | Ø3,5x30                 | 32 |
| D | <b>⊕   !!!!!!!!</b>     | 04 |
| E | Ø3,5x16                 | 26 |
| F | <b>Динишинини</b> м4х25 | 01 |
| G |                         | 01 |
| Н |                         | 03 |
| I | 2,2X13mm                | 02 |
| J | <u> </u>                | 34 |
| K |                         | 16 |
| L |                         | 02 |
| М |                         | 01 |
| N |                         | 02 |
| 0 |                         | 01 |