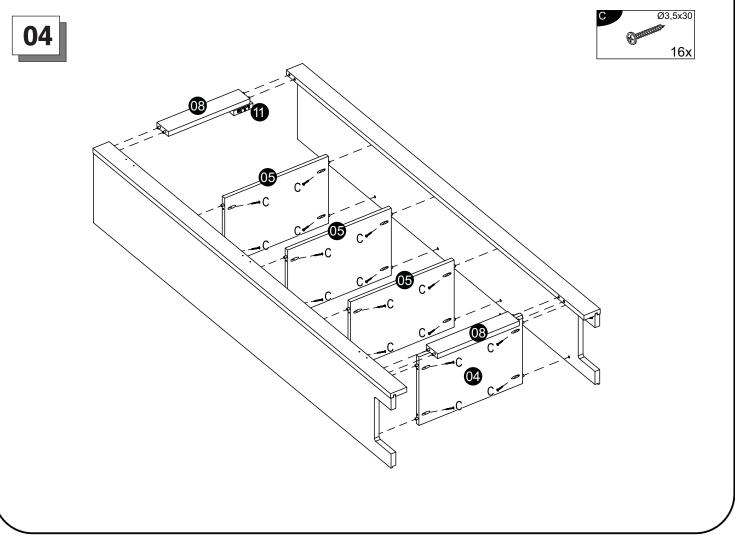

he finishing.

If you need any assistance, please contact: support@bhd-imports.com

Distributed by BHD Imports LLC www.thebeachhousedesign.com Have Fun !!

## PRODUCT PARTS



### HARDWARE/ ACCESSORIES

| Α | Ø8x30                   | 28 |
|---|-------------------------|----|
| В |                         | 18 |
| С | Ø3,5x30                 | 32 |
| D | <b>⊕   !!!!!!!!</b>     | 04 |
| E | Ø3,5x16                 | 26 |
| F | <b>Динишинини</b> м4х25 | 01 |
| G |                         | 01 |
| Н |                         | 03 |
| I | 2,2X13mm                | 02 |
| J | <u> </u>                | 34 |
| K |                         | 16 |
| L |                         | 02 |
| М |                         | 01 |
| N |                         | 02 |
| 0 |                         | 01 |