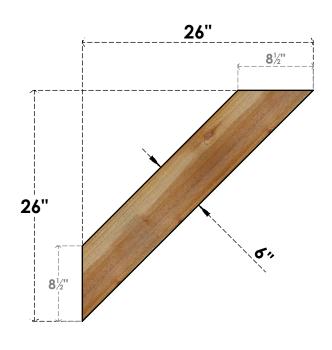

## BRC06X26X26TRAOORWR

6"W X 26"D X 26"H TRADITIONAL ROUGH SAWN BRACE, WESTERN RED CEDAR

SIDE

## **FRONT**

**EKENA MILLWORK** 2300 WEST MAIN ST. CLARKSVILLE, TX 75426 TOLL FREE: 866-607-0453 WWW.EKENAMILLWORK.COM