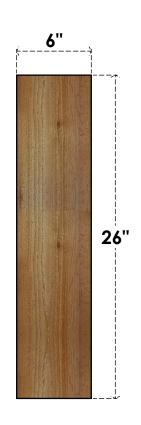

## BRC06X26X26TRAOORWR

6"W X 26"D X 26"H TRADITIONAL ROUGH SAWN BRACE, WESTERN RED CEDAR

SIDE

## **FRONT**

**EKENA MILLWORK** 2300 WEST MAIN ST. CLARKSVILLE, TX 75426 TOLL FREE: 866-607-0453 WWW.EKENAMILLWORK.COM