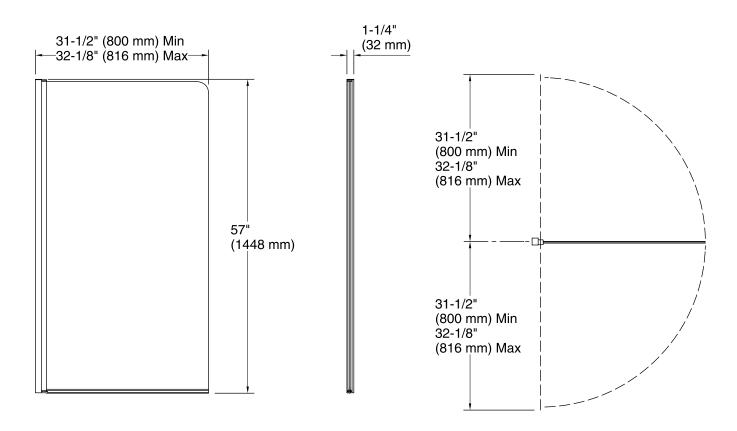

#### **Technical Information**

All product dimensions are nominal.

Installation type: For bath installation
Opening Width - Min: 31-1/2" (800 mm)
Glass thickness: 1/4" (6 mm)

Glass thickness: 1/4" (6 mm)
Glass coating: CleanCoat®