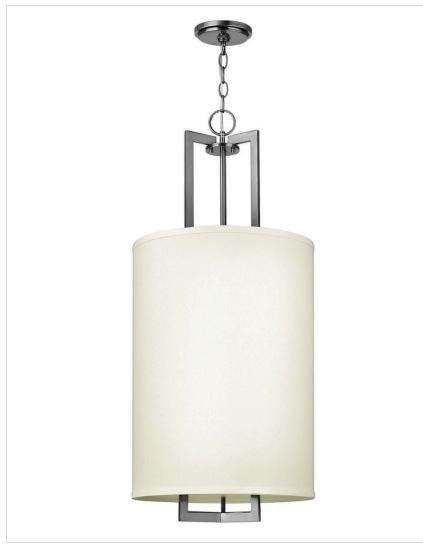

## 3205AN

## LARGE DRUM PENDANT

Hampton is a modern transitional design, offering the ultimate in urban sophistication. The minimal, rectangular frame, paired with a decorative acrylic etched bottom lens, is softened by a contemporary offwhite linen drum shade.

## PRODUCT DETAILS:

- This chain or cable hung fixture may be installed on any sloped ceiling
- Suitable for use in dry (indoor) locations as defined by NEC and CEC. Meets United States UL Underwriters Laboratories & CSA Canadian Standards Association Product Safety Standards
- Merging the best of traditional and modern elements, with a sophisticated and streamlined silhouette perfect for any space
- Decorative acrylic etched bottom lens.
- Classic matte brushed nickel finish