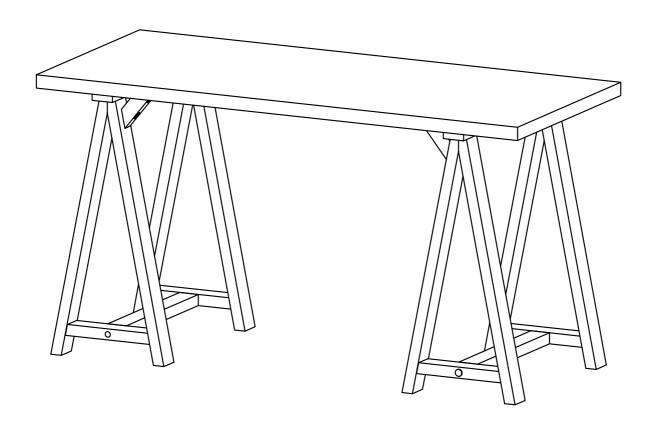

# SIDE DESK

MODEL # 3AXCSAW-09

5/14

- 1. Align two pre-drilled holes on each Leg (B) & Leg (C) with two Dowels on each side of Leg Lower Connector (D).
- 2. Insert Cross Nuts 4 into pre-drilled holes in Leg Lower Connector D with the slot facing out. Use a flathead Screwdriver to turn it to align with the Bolts 4. Repeat on the opposite side.
- 3. Use Allen Key (5) to tighten Bolts.