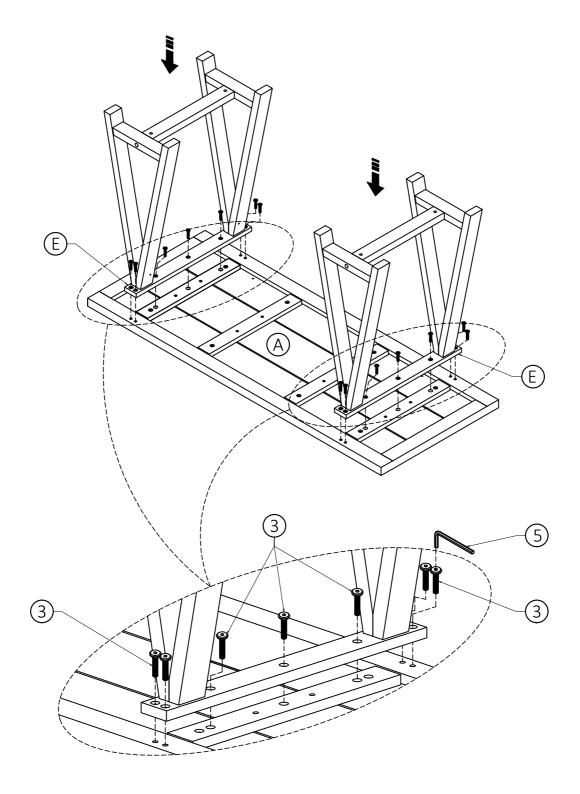

# **OFFICE DESK**

MODEL # 3AXCSAW-07

5/14

- 1. Align two pre-drilled holes on each Leg B & Leg C with two Dowels on each side of Leg Lower Connector D.
- 2. Insert Cross Nuts 4 into pre-drilled holes in Leg Lower Connector D with the slot facing out. Use a flathead Screwdriver to turn it to align with the Bolts 4. Repeat on the opposite side.
- 3. Use Allen Key 5 to tighten Bolts. Do not over-tighten. Repeat Step 1-3 for second set of legs.

- 1. Attach Leg Upper Connector (E) to Leg (B) and Leg (C) using four Allen Key Screws (1).
- 2. Use Allen Key 5 to tighten screws. Do not over-tighten.
- 3. Repeat for the second Leg Upper Connector (E).

- 1. Attach Top (A) to Leg Upper Connector (E) using seven Allen Key Bolts (3).
- 2. Use Allen Key 5 to tighten screws. Do not over-tighten.
- 3. Repeat on the opposite side.

- 1. Attach Leg Supporter (F) to corner in between Legs and Top (A) at specified location using two Allen Key Screws (2).
- 2. Use Allen Key 5 to tighten screws. Do not over-tighten.
- 3. Repeat on the opposite legs.