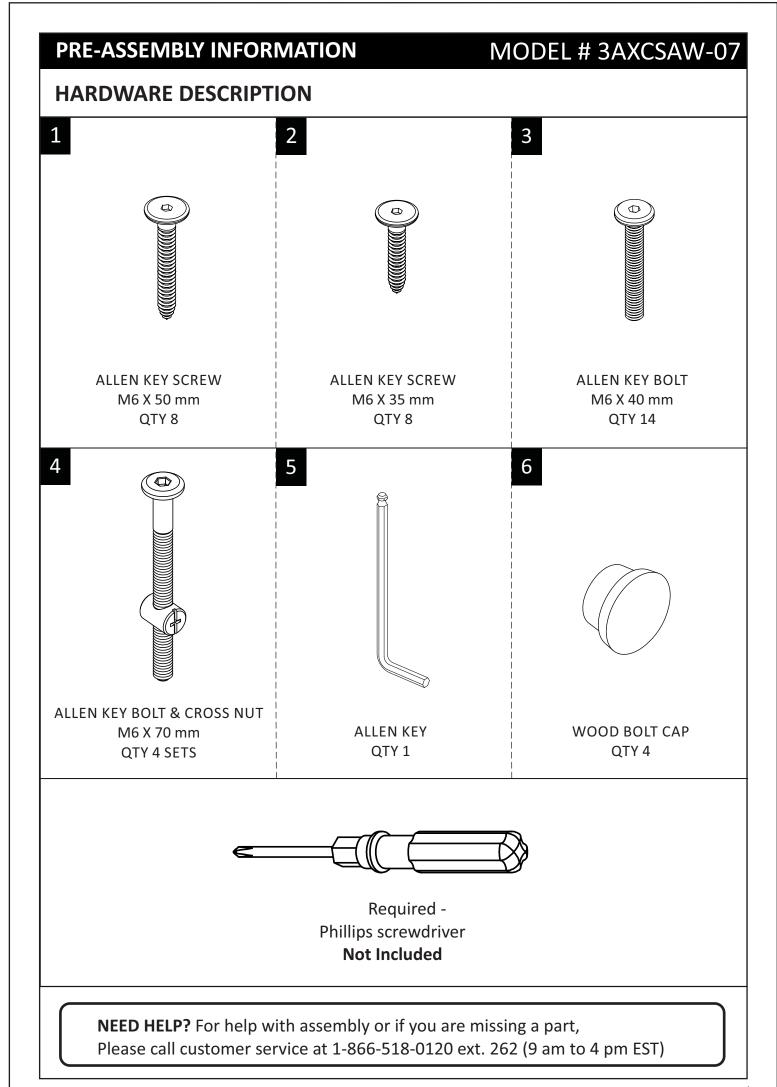

# **OFFICE DESK**

MODEL # 3AXCSAW-07

5/14

- 1. Align two pre-drilled holes on each Leg B & Leg C with two Dowels on each side of Leg Lower Connector D.
- 2. Insert Cross Nuts 4 into pre-drilled holes in Leg Lower Connector D with the slot facing out. Use a flathead Screwdriver to turn it to align with the Bolts 4. Repeat on the opposite side.
- 3. Use Allen Key 5 to tighten Bolts. Do not over-tighten. Repeat Step 1-3 for second set of legs.

- 1. Attach Leg Upper Connector (E) to Leg (B) and Leg (C) using four Allen Key Screws (1).
- 2. Use Allen Key 5 to tighten screws. Do not over-tighten.
- 3. Repeat for the second Leg Upper Connector (E).

- 1. Attach Top (A) to Leg Upper Connector (E) using seven Allen Key Bolts (3).
- 2. Use Allen Key 5 to tighten screws. Do not over-tighten.
- 3. Repeat on the opposite side.

- 1. Attach Leg Supporter (F) to corner in between Legs and Top (A) at specified location using two Allen Key Screws (2).
- 2. Use Allen Key 5 to tighten screws. Do not over-tighten.
- 3. Repeat on the opposite legs.

- 1. Insert four Wood Bolt Caps 6 into exposed bolt holes on Leg B and Leg C.
- 2. Insert Keyboard  $\stackrel{-}{\text{(G)}}$  into glides on assembled desk.