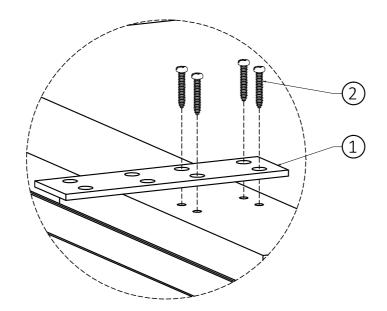

- 1. Attach four Brackets 1 to Corner Desk Piece (A) using Phillips Screws Round Head (2) into guide holes.
- 2. Use a Phillips screwdriver to snugly tighten screws.

- 1. Attach Brackets ① on Corner Desk Piece ② to underneath of Table Top using Phillip Screws Round Head ② into guide holes.
- 2. Use a Phillips screwdriver to snugly tighten screws.