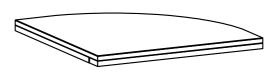

#### PART DESCRIPTION

Α

CORNER DESK PIECE QTY 1

- 1. Attach four Brackets 1 to Corner Desk Piece (A) using Phillips Screws Round Head (2) into guide holes.
- 2. Use a Phillips screwdriver to snugly tighten screws.

- 1. Attach Brackets ① on Corner Desk Piece ② to underneath of Table Top using Phillip Screws Round Head ② into guide holes.
- 2. Use a Phillips screwdriver to snugly tighten screws.

- 1. Attach Brackets 1 on Corner Desk Piece A to underneath of Table Top using Phillip Screws Round Head 2 into guide holes.
- 2. Use a Phillips screwdriver to snugly tighten screws.