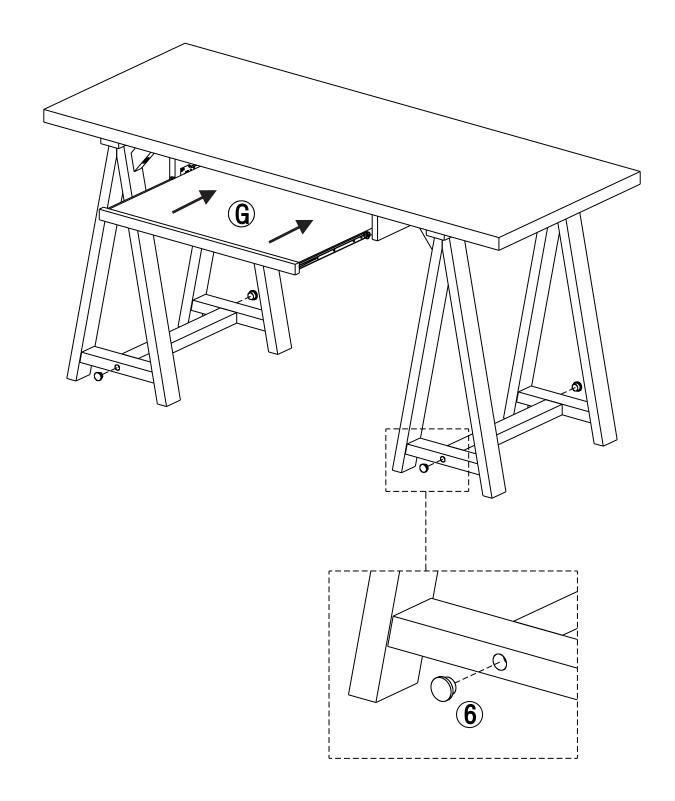

- 1. Insert four Wood Bolt Caps 6 into exposed bolt holes on Leg B and Leg C.
- 2. Insert Keyboard  $\stackrel{-}{\text{(G)}}$  into glides on assembled desk.