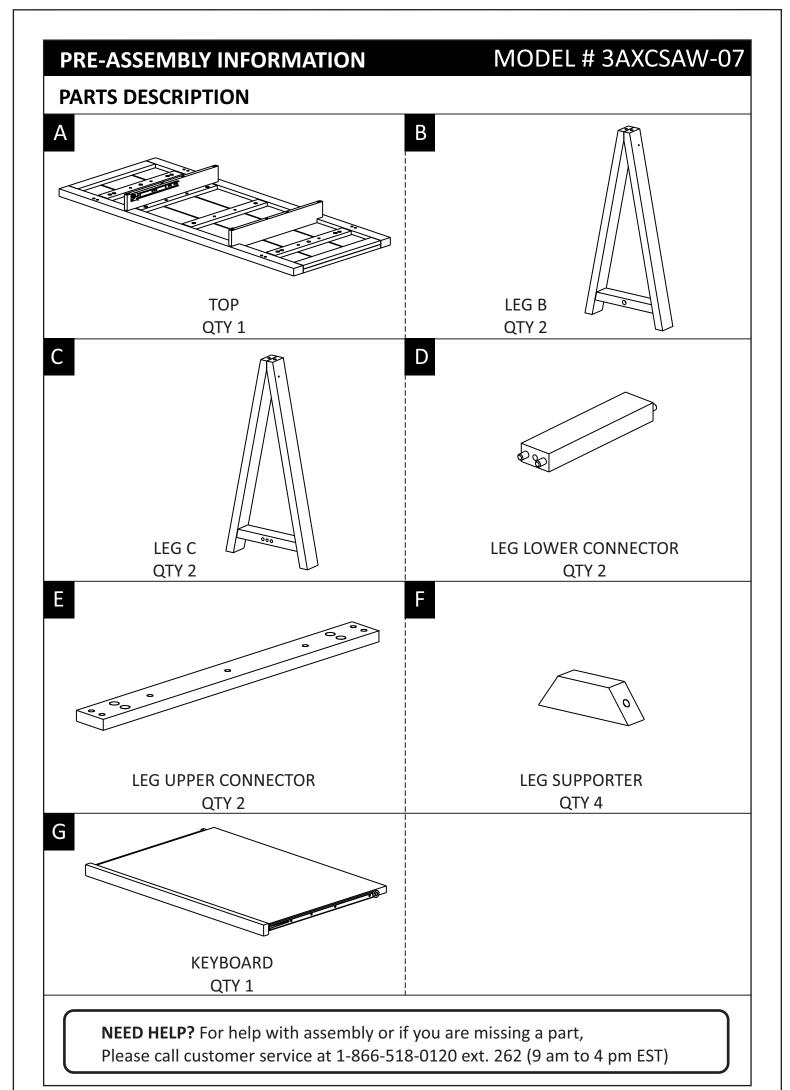

# **OFFICE DESK**

MODEL # 3AXCSAW-07

5/14

- 1. Align two pre-drilled holes on each Leg B & Leg C with two Dowels on each side of Leg Lower Connector D.
- 2. Insert Cross Nuts 4 into pre-drilled holes in Leg Lower Connector D with the slot facing out. Use a flathead Screwdriver to turn it to align with the Bolts 4. Repeat on the opposite side.
- 3. Use Allen Key 5 to tighten Bolts. Do not over-tighten. Repeat Step 1-3 for second set of legs.

- 1. Attach Leg Upper Connector (E) to Leg (B) and Leg (C) using four Allen Key Screws (1).
- 2. Use Allen Key 5 to tighten screws. Do not over-tighten.
- 3. Repeat for the second Leg Upper Connector (E).

- 1. Attach Top (A) to Leg Upper Connector (E) using seven Allen Key Bolts (3).
- 2. Use Allen Key 5 to tighten screws. Do not over-tighten.
- 3. Repeat on the opposite side.

- 1. Attach Leg Supporter (F) to corner in between Legs and Top (A) at specified location using two Allen Key Screws (2).
- 2. Use Allen Key 5 to tighten screws. Do not over-tighten.
- 3. Repeat on the opposite legs.

- 1. Insert four Wood Bolt Caps 6 into exposed bolt holes on Leg B and Leg C.
- 2. Insert Keyboard  $\stackrel{-}{\text{(G)}}$  into glides on assembled desk.