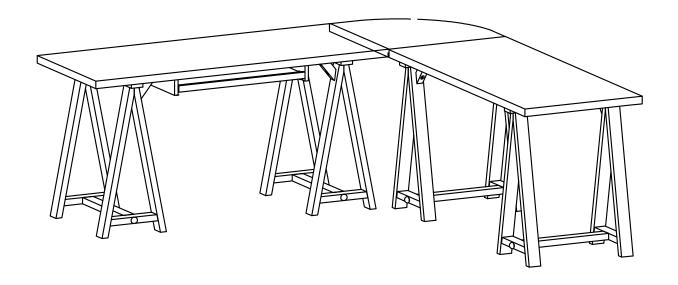

# **SAWHORSE / HAWKINS / SPOKANE**

## L-SHAPED CORNER DESK

MODEL # 3AXCSAW-10





# FOR REPLACEMENT PARTS OR HELP WITH ASSEMBLY PLEASE CONTACT US AT:

simpli-home.com/customer-support

PLEASE ENSURE TO HAVE THE MODEL #
FROM THE PACKAGING OR INSTRUCTION BOOKLET

TO RETURN THE PRODUCT:

PLEASE CONTACT THE RETAILER

WHERE THE ITEM WAS PURCHASED FROM





# ENTER TO WIN

Upload an image of our furniture in your home with a short review to our facebook page for a chance to

Win up to \$3000 of **Simpli Home** furniture!!!

www.facebook.com/simplihomefurnishings



**IMPORTANT**: Please read this manual carefully before beginning assembly of this product. Keep this manual for future reference.

#### **SAFETY INFORMATION**

Identify all the parts and hardware. Do not discard of the packaging until you have checked that you have all of the parts and hardware required. Hardw