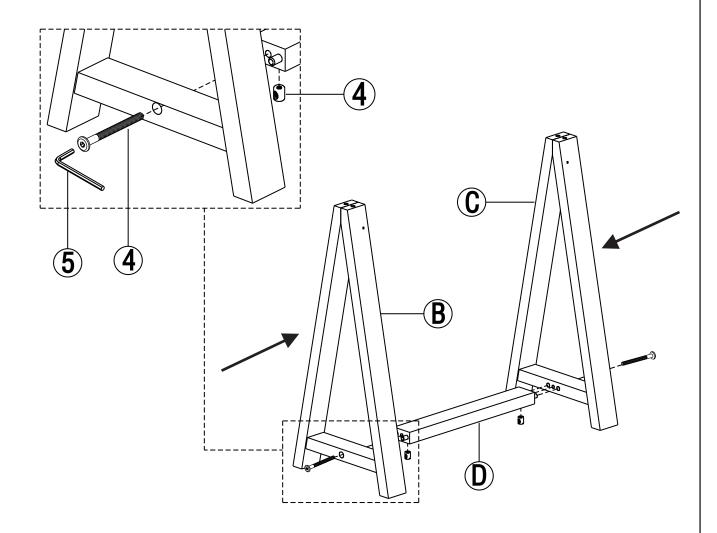

# **OFFICE DESK**

MODEL # 3AXCSAW-07

5/14

- 1. Align two pre-drilled holes on each Leg B & Leg C with two Dowels on each side of Leg Lower Connector D.
- 2. Insert Cross Nuts 4 into pre-drilled holes in Leg Lower Connector D with the slot facing out. Use a flathead Screwdriver to turn it to align with the Bolts 4. Repeat on the opposite side.
- 3. Use Allen Key 5 to tighten Bolts. Do not over-tighten. Repeat Step 1-3 for second set of legs.