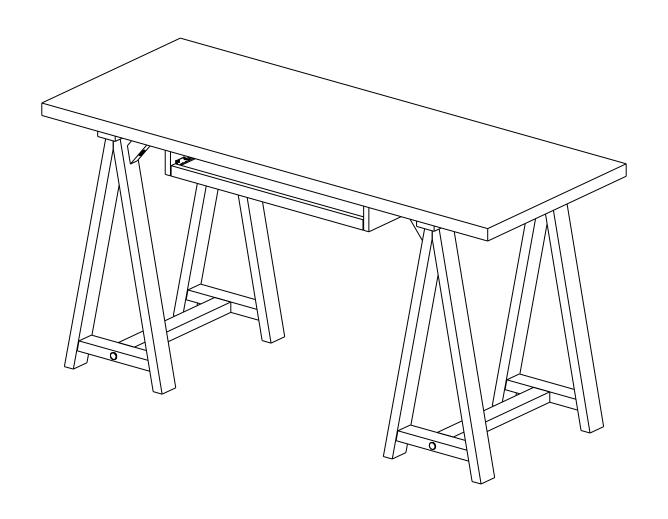

# **OFFICE DESK**

MODEL # 3AXCSAW-07

5/14

- 1. Align two pre-drilled holes on each Leg B & Leg C with two Dowels on each side of Leg Lower Connector D.
- 2. Insert Cross Nuts 4 into pre-drilled holes in Leg Lower Connector D with the slot facing out. Use a flathead Screwdriver to turn it to align with the Bolts 4. Repeat on the opposite side.
- 3. Use Allen Key 5 to tighten Bolts. Do not over-tighten. Repeat Step 1-3 for second set of legs.

- 1. Attach Leg Upper Connector (E) to Leg (B) and Leg (C) using four Allen Key Screws (1).
- 2. Use Allen Key 5 to tighten screws. Do not over-tighten.
- 3. Repeat for the second Leg Upper Connector (E).

- 1. Attach Top (A) to Leg Upper Connector (E) using seven Allen Key Bolts (3).
- 2. Use Allen Key 5 to tighten screws. Do not over-tighten.
- 3. Repeat on the opposite side.

- 1. Attach Leg Supporter (F) to corner in between Legs and Top (A) at specified location using two Allen Key Screws (2).
- 2. Use Allen Key 5 to tighten screws. Do not over-tighten.
- 3. Repeat on the opposite legs.

- 1. Insert four Wood Bolt Caps 6 into exposed bolt holes on Leg B and Leg C.
- 2. Insert Keyboard  $\stackrel{-}{\text{(G)}}$  into glides on assembled desk.