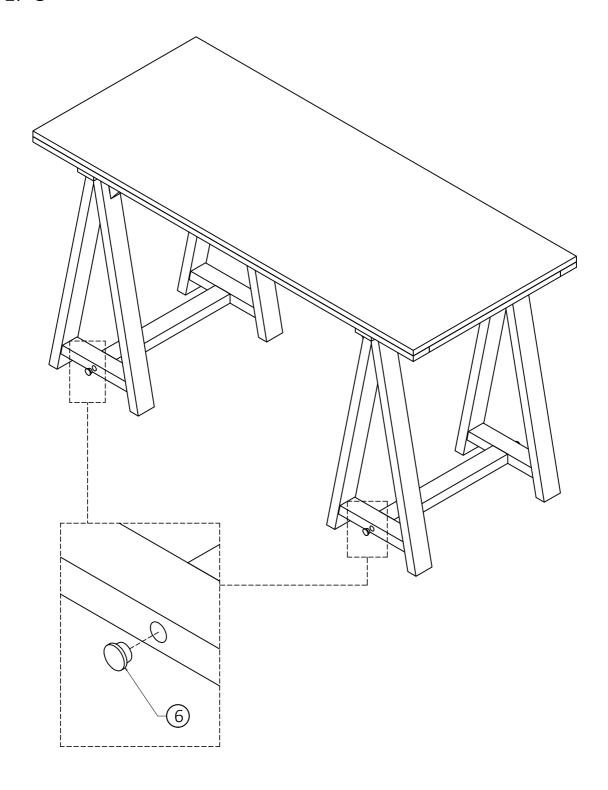

- 1. Insert four Wood Bolt Caps 6 into exposed bolt holes on Leg B and Leg C.
- 2. Insert Keyboard  $\stackrel{-}{\text{(G)}}$  into glides on assembled desk.