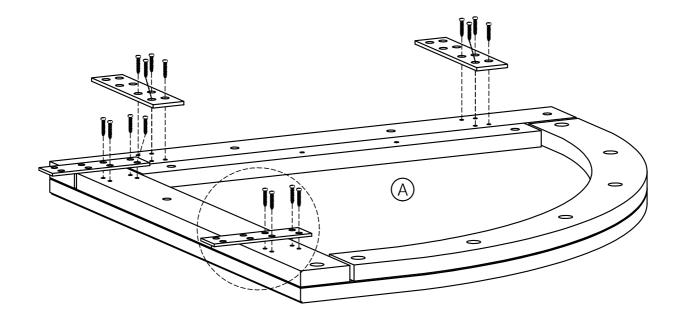

- 1. Attach four Brackets 1 to Corner Desk Piece (A) using Phillips Screws Round Head (2) into guide holes.
- 2. Use a Phillips screwdriver to snugly tighten screws.

- 1. Attach Brackets ① on Corner Desk Piece ② to underneath of Table Top using Phillip Screws Round Head ② into guide holes.
- 2. Use a Phillips screwdriver to snugly tighten screws.