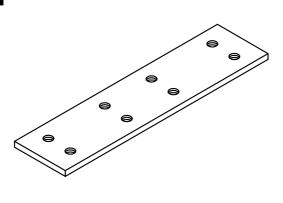

#### HARDWARE DESCRIPTION

1

BRACKET QTY 4

PHILLIPS SCREWS ROUND HEAD M4 X 25 mm QTY 32

Required -Phillips screwdriver **Not Included** 

**NEED HELP?** For help with assembly or if you are missing a part, Please call customer service at 1-866-518-0120 ext. 262 (9 am to 4 pm EST)

- 1. Attach four Brackets 1 to Corner Desk Piece (A) using Phillips Screws Round Head (2) into guide holes.
- 2. Use a Phillips screwdriver to snugly tighten screws.

- 1. Attach Brackets ① on Corner Desk Piece ② to underneath of Table Top using Phillip Screws Round Head ② into guide holes.
- 2. Use a Phillips screwdriver to snugly tighten screws.

- 1. Attach Brackets 1 on Corner Desk Piece A to underneath of Table Top using Phillip Screws Round Head 2 into guide holes.
- 2. Use a Phillips screwdriver to snugly tighten screws.