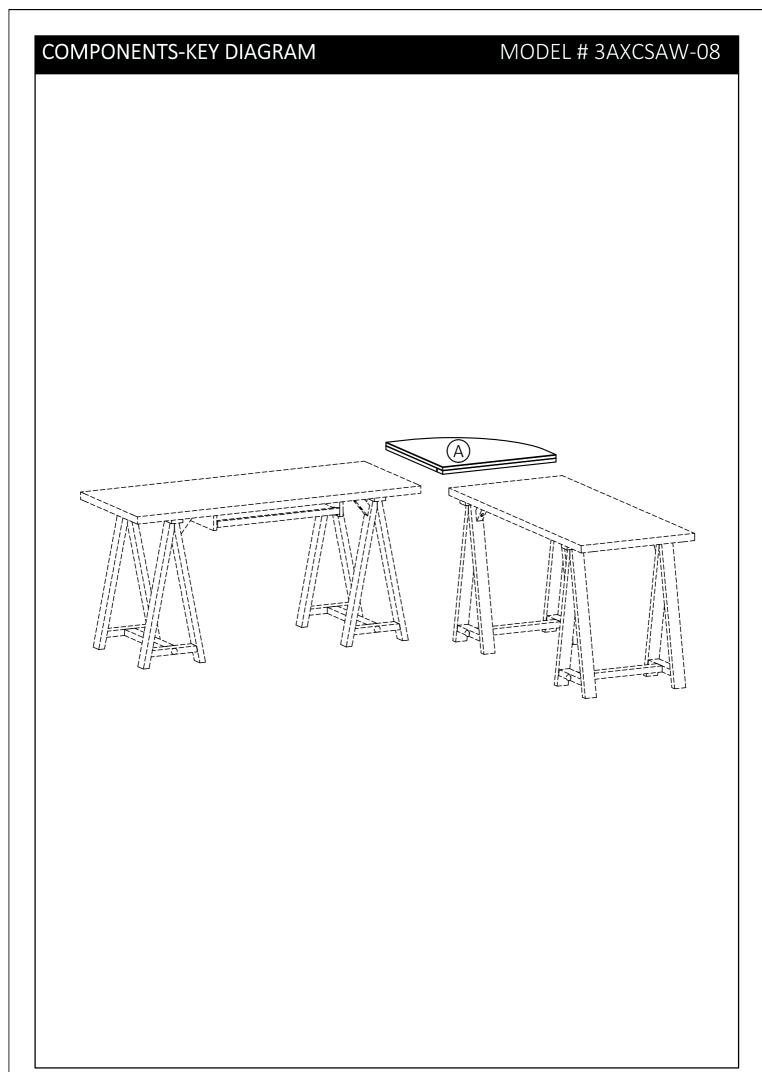

## **CORNER DESK PIECE**

MODEL # 3AXCSAW-08

#### PART DESCRIPTION

Α

CORNER DESK PIECE QTY 1

- 1. Attach four Brackets 1 to Corner Desk Piece (A) using Phillips Screws Round Head (2) into guide holes.
- 2. Use a Phillips screwdriver to snugly tighten screws.

- 1. Attach Brackets ① on Corner Desk Piece ② to underneath of Table Top using Phillip Screws Round Head ② into guide holes.
- 2. Use a Phillips screwdriver to snugly tighten screws.

- 1. Attach Brackets 1 on Corner Desk Piece A to underneath of Table Top using Phillip Screws Round Head 2 into guide holes.
- 2. Use a Phillips screwdriver to snugly tighten screws.