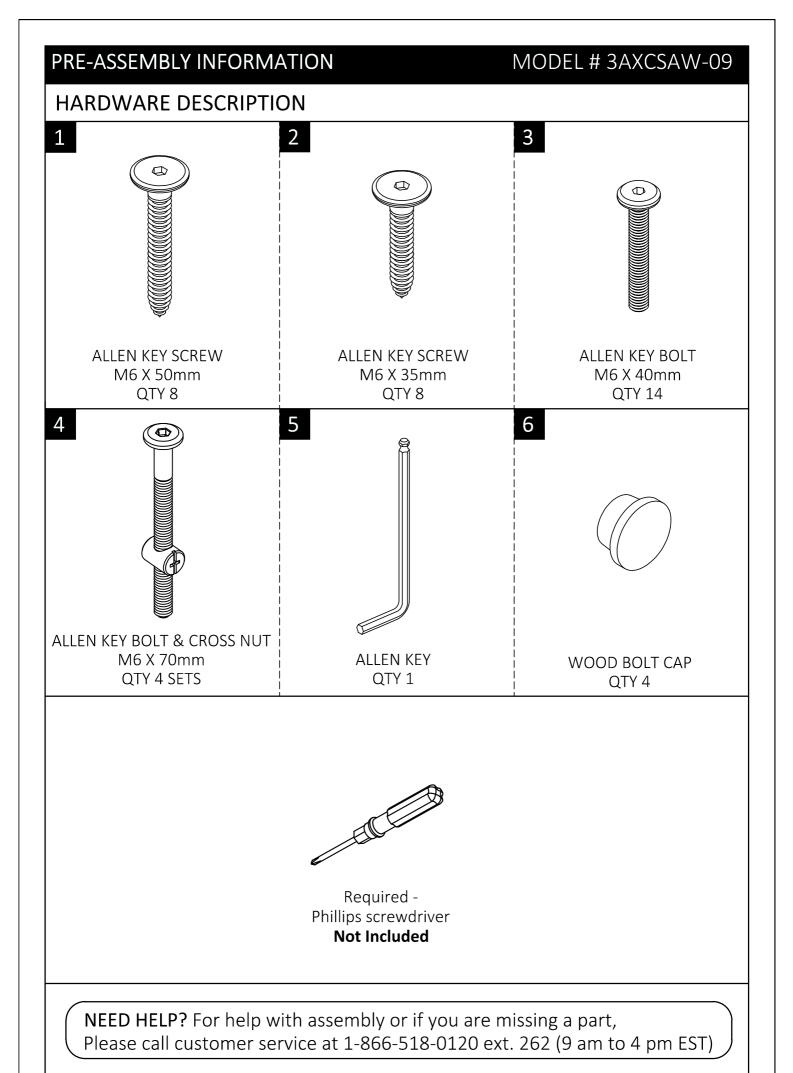

# SIDE DESK

MODEL # 3AXCSAW-09

5/14

- 1. Align two pre-drilled holes on each Leg (B) & Leg (C) with two Dowels on each side of Leg Lower Connector (D).
- 2. Insert Cross Nuts 4 into pre-drilled holes in Leg Lower Connector D with the slot facing out. Use a flathead Screwdriver to turn it to align with the Bolts 4. Repeat on the opposite side.
- 3. Use Allen Key (5) to tighten Bolts.

Repeat Step 1-3 for second set of legs.

- 1. Attach Leg Upper Connector (E) to Leg (B) and Leg (C) using four Allen Key Screws (1).
- 2. Use Allen Key 5 to tighten screws. Do not over-tighten.
- 3. Repeat for the second Leg Upper Connector (E).

- Attach Top (A) to Leg Upper Connector (E) using seven Allen Key Bolts (3).
   Use Allen Key (5) to tighten screws. Do not over-tighten.
- 3. Repeat on the opposite side.

- Attach Leg Supporter (F) to corner in between Legs and Top (A) at specified location using two Allen Key Screws (2).
   Use Allen Key (5) to tighten screws. Do not over-tighten.
- 3. Repeat on the opposite legs.

1. Insert four Wood Bolt Cap 6 into exposed bolt holes on Leg 8 and Leg 0.