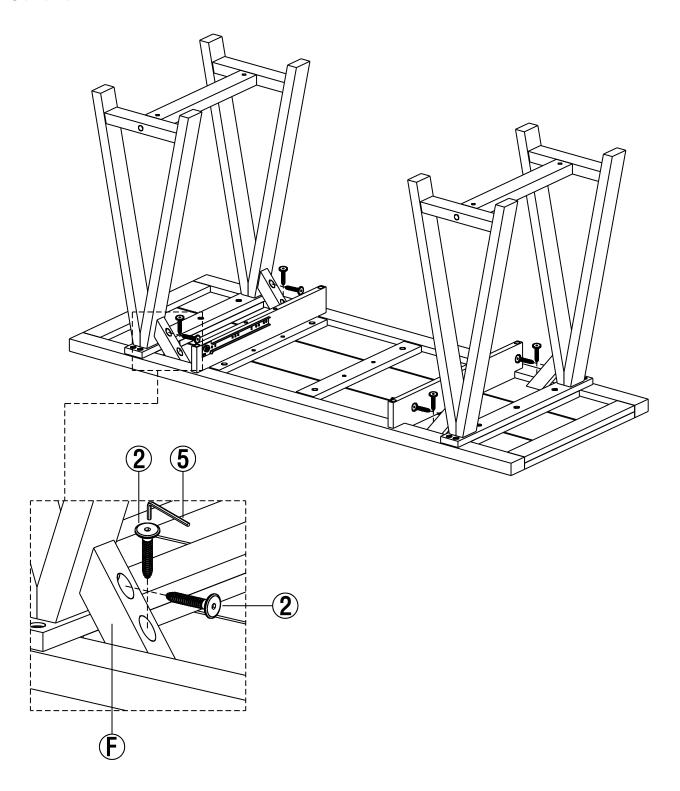

- 1. Attach Top (A) to Leg Upper Connector (E) using seven Allen Key Bolts (3).
- 2. Use Allen Key 5 to tighten screws. Do not over-tighten.
- 3. Repeat on the opposite side.

- 1. Attach Leg Supporter (F) to corner in between Legs and Top (A) at specified location using two Allen Key Screws (2).
- 2. Use Allen Key 5 to tighten screws. Do not over-tighten.
- 3. Repeat on the opposite legs.