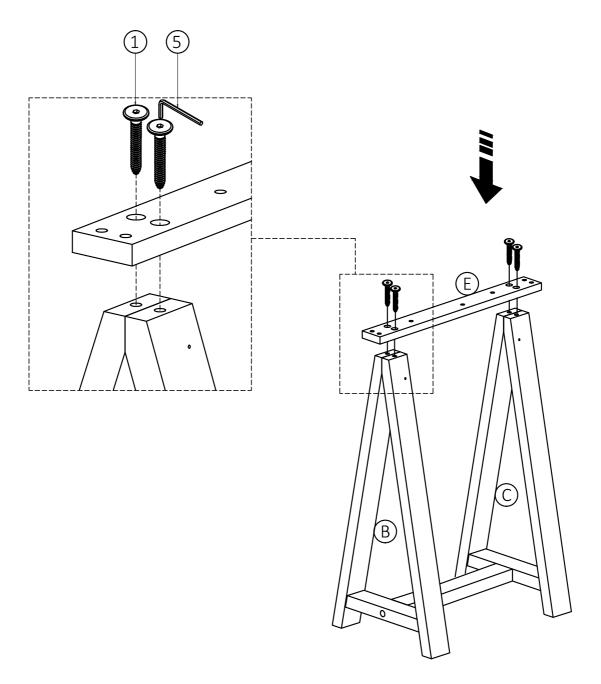

Repeat Step 1-3 for second set of legs.

- 1. Attach Leg Upper Connector (E) to Leg (B) and Leg (C) using four Allen Key Screws (1).
- 2. Use Allen Key 5 to tighten screws. Do not over-tighten.
- 3. Repeat for the second Leg Upper Connector (E).

- Attach Top (A) to Leg Upper Connector (E) using seven Allen Key Bolts (3).
   Use Allen Key (5) to tighten screws. Do not over-tighten.
- 3. Repeat on the opposite side.

- Attach Leg Supporter (F) to corner in between Legs and Top (A) at specified location using two Allen Key Screws (2).
   Use Allen Key (5) to tighten screws. Do not over-tighten.
- 3. Repeat on the opposite legs.