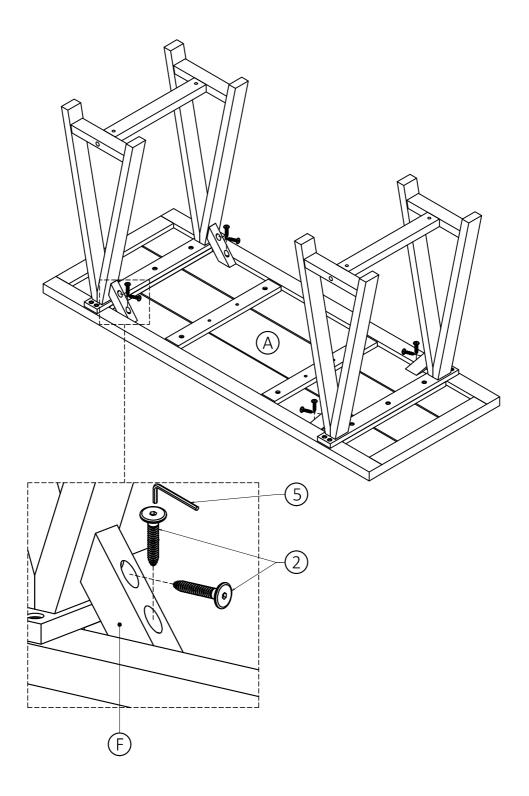

- 1. Attach Top (A) to Leg Upper Connector (E) using seven Allen Key Bolts (3).
- 2. Use Allen Key 5 to tighten screws. Do not over-tighten.
- 3. Repeat on the opposite side.

- 1. Attach Leg Supporter (F) to corner in between Legs and Top (A) at specified location using two Allen Key Screws (2).
- 2. Use Allen Key 5 to tighten screws. Do not over-tighten.
- 3. Repeat on the opposite legs.