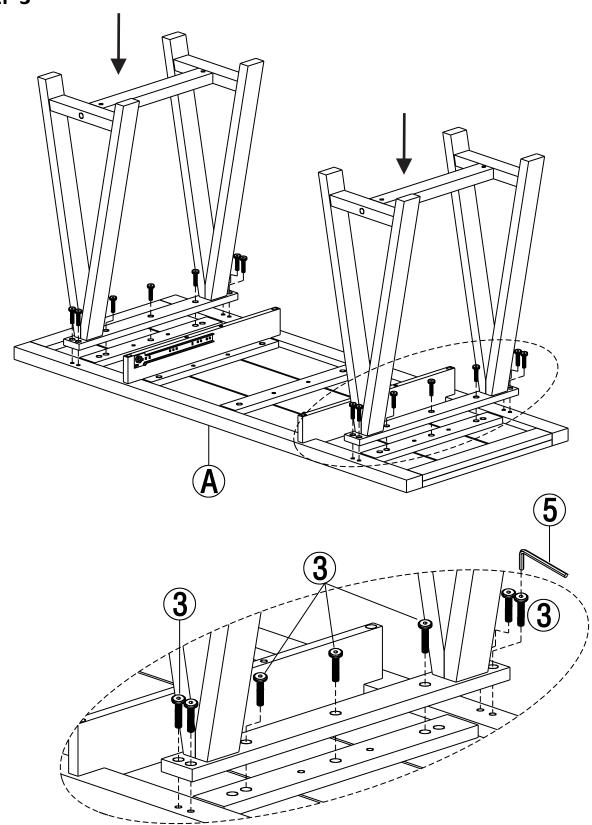

- 1. Attach Top (A) to Leg Upper Connector (E) using seven Allen Key Bolts (3).
- 2. Use Allen Key 5 to tighten screws. Do not over-tighten.
- 3. Repeat on the opposite side.

- 1. Attach Leg Supporter (F) to corner in between Legs and Top (A) at specified location using two Allen Key Screws (2).
- 2. Use Allen Key 5 to tighten screws. Do not over-tighten.
- 3. Repeat on the opposite legs.