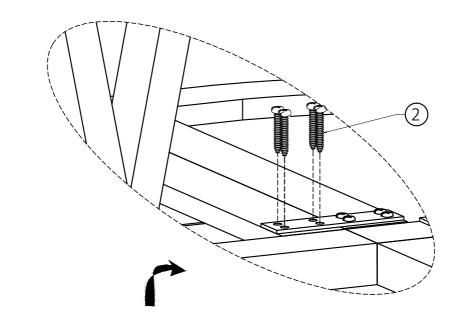

- 1. Attach Brackets 1 on Corner Desk Piece A to underneath of Table Top using Phillip Screws Round Head 2 into guide holes.
- 2. Use a Phillips screwdriver to snugly tighten screws.