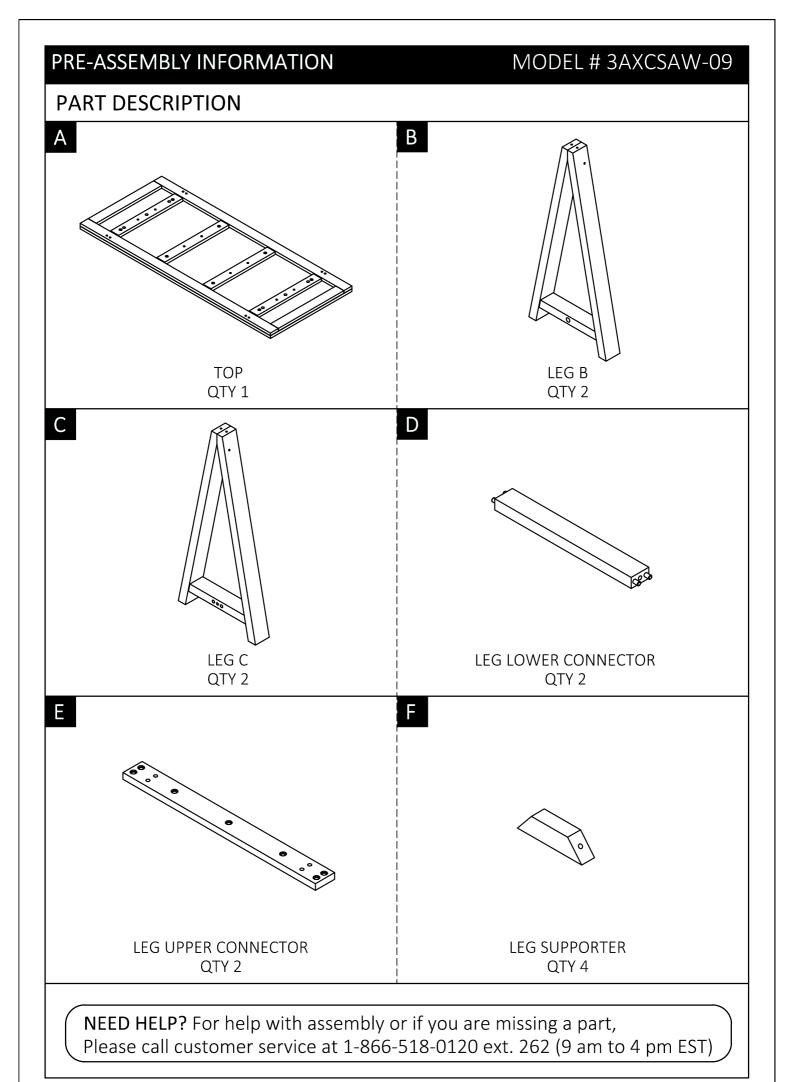

o Leg (B) and Leg (C) using four Allen Key Screws (1).
- 2. Use Allen Key 5 to tighten screws. Do not over-tighten.
- 3. Repeat for the second Leg Upper Connector (E).



- 1. Attach Top (A) to Leg Upper Connector (E) using seven Allen Key Bolts (3).
- 2. Use Allen Key 5 to tighten screws. Do not over-tighten.
- 3. Repeat on the opposite side.



- 1. Attach Leg Supporter (F) to corner in between Legs and Top (A) at specified location using two Allen Key Screws (2).
- 2. Use Allen Key 5 to tighten screws. Do not over-tighten.
- 3. Repeat on the opposite legs.



- 1. Insert four Wood Bolt Caps 6 into exposed bolt holes on Leg B and Leg C.
- 2. Insert Keyboard  $\stackrel{-}{\text{(G)}}$  into glides on assembled desk.





# SAWHORSE / HAWKINS / SPOKANE

# SIDE DESK

MODEL # 3AXCSAW-09





5/14







- 1. Align two pre-drilled holes on each Leg (B) & Leg (C) with two Dowels on each side of Leg Lower Connector (D).
- 2. Insert Cross Nuts 4 into pre-drilled holes in Leg Lower Connector D with the slot facing out. Use a flathead Screwdriver to turn it to align with the Bolts 4. Repeat on the opposite side.
- 3. Use Allen Key (5) to tighten Bolts.

Repeat Step 1-3 for second set of legs.



- 1. Attach Leg Upper Connector (E) to Leg (B) and Leg (C) using four Allen Key Screws (1).
- 2. Use Allen Key 5 to tighten screws. Do not over-tighten.
- 3. Repeat for the second Leg Upper Connector (E).



- Attach Top (A) to Leg Upper Connector (E) using seven Allen Key Bolts (3).
   Use Allen Key (5) to tighten screws. Do not over-tighten.
- 3. Repeat on the opposite side.



- Attach