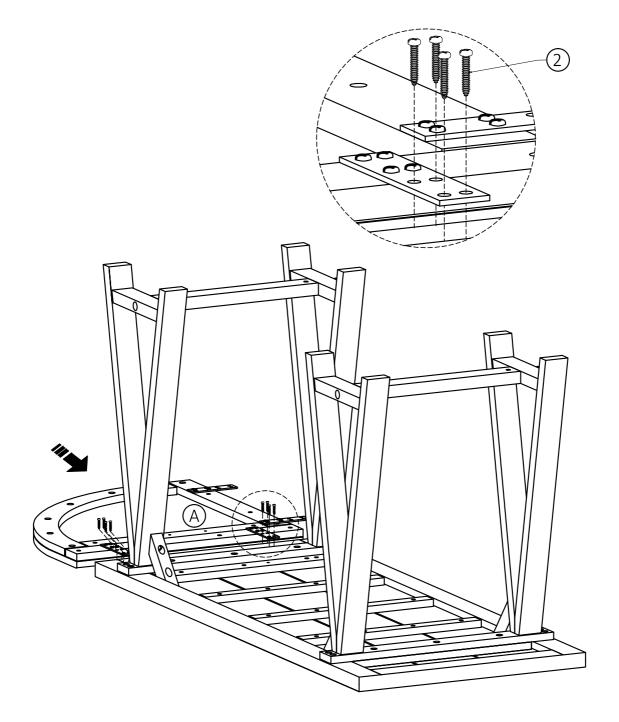

- 1. Attach Brackets 1 on Corner Desk Piece A to underneath of Table Top using Phillip Screws Round Head 2 into guide holes.
- 2. Use a Phillips screwdriver to snugly tighten screws.