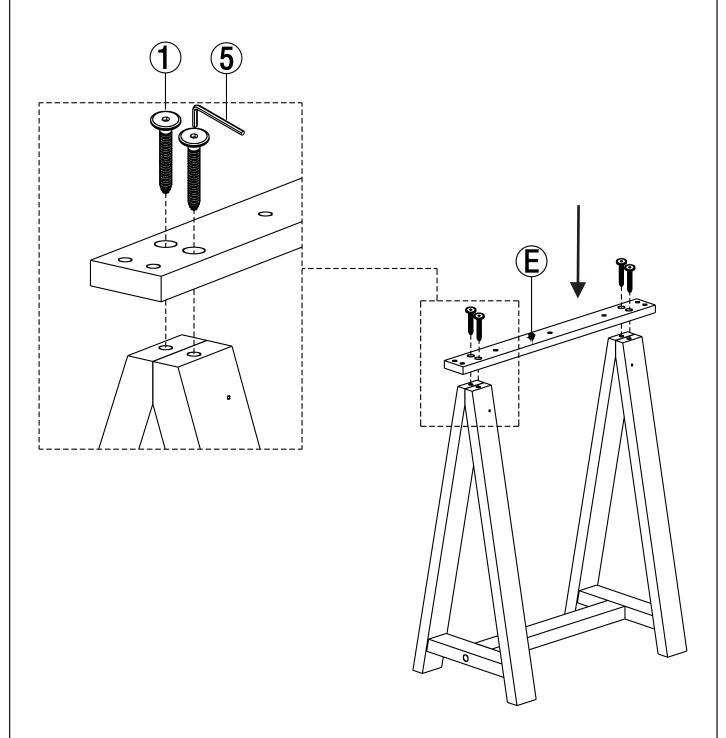

- 1. Attach Leg Upper Connector (E) to Leg (B) and Leg (C) using four Allen Key Screws (1).
- 2. Use Allen Key 5 to tighten screws. Do not over-tighten.
- 3. Repeat for the second Leg Upper Connector (E).