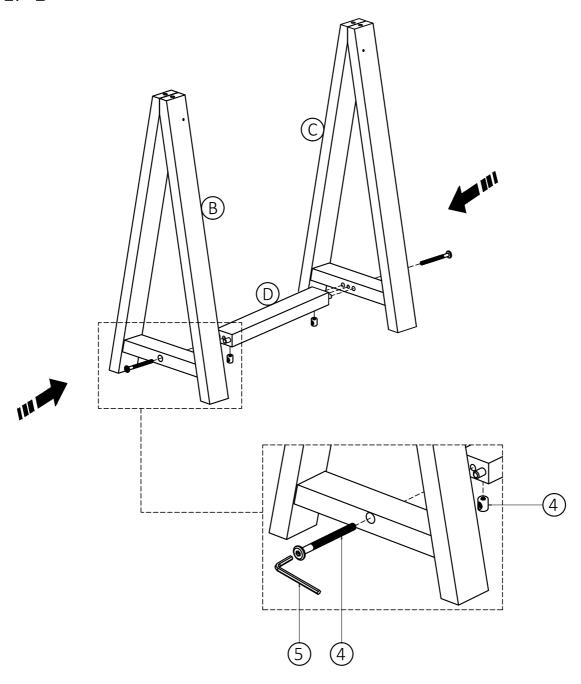

# SIDE DESK

MODEL # 3AXCSAW-09

5/14

- 1. Align two pre-drilled holes on each Leg (B) & Leg (C) with two Dowels on each side of Leg Lower Connector (D).
- 2. Insert Cross Nuts 4 into pre-drilled holes in Leg Lower Connector D with the slot facing out. Use a flathead Screwdriver to turn it to align with the Bolts 4. Repeat on the opposite side.
- 3. Use Allen Key (5) to tighten Bolts.

Repeat Step 1-3 for second set of legs.

- 1. Attach Leg Upper Connector (E) to Leg (B) and Leg (C) using four Allen Key Screws (1).
- 2. Use Allen Key 5 to tighten screws. Do not over-tighten.
- 3. Repeat for the second Leg Upper Connector (E).