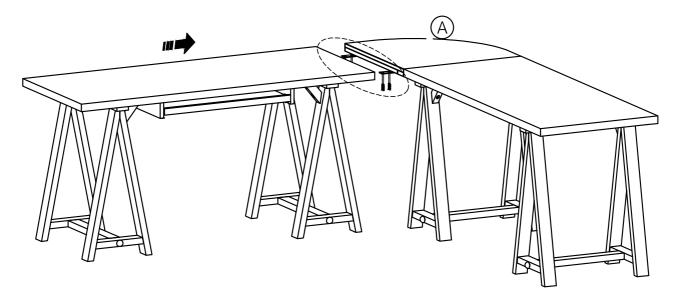

- 1. Attach four Brackets 1 to Corner Desk Piece (A) using Phillips Screws Round Head (2) into guide holes.
- 2. Use a Phillips screwdriver to snugly tighten screws.

- 1. Attach Brackets ① on Corner Desk Piece ② to underneath of Table Top using Phillip Screws Round Head ② into guide holes.
- 2. Use a Phillips screwdriver to snugly tighten screws.

- 1. Attach Brackets 1 on Corner Desk Piece A to underneath of Table Top using Phillip Screws Round Head 2 into guide holes.
- 2. Use a Phillips screwdriver to snugly tighten screws.