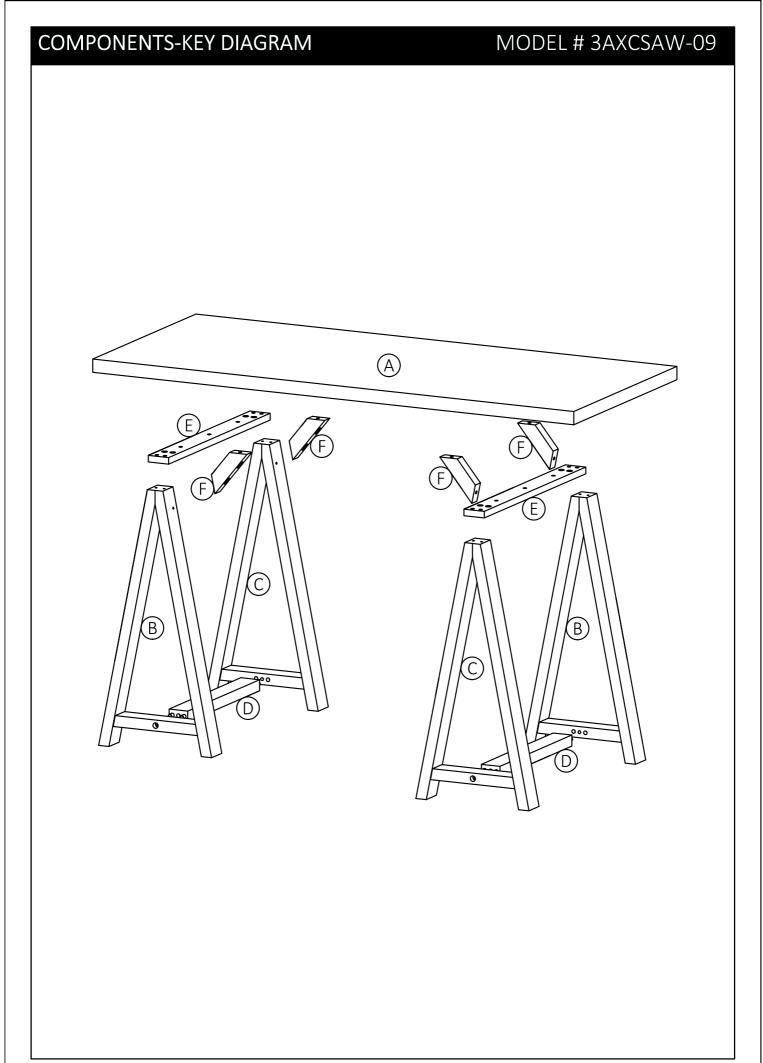

# SIDE DESK

MODEL # 3AXCSAW-09

5/14

- 1. Align two pre-drilled holes on each Leg (B) & Leg (C) with two Dowels on each side of Leg Lower Connector (D).
- 2. Insert Cross Nuts 4 into pre-drilled holes in Leg Lower Connector D with the slot facing out. Use a flathead Screwdriver to turn it to align with the Bolts 4. Repeat on the opposite side.
- 3. Use Allen Key (5) to tighten Bolts.

Repeat Step 1-3 for second set of legs.

- 1. Attach Leg Upper Connector (E) to Leg (B) and Leg (C) using four Allen Key Screws (1).
- 2. Use Allen Key 5 to tighten screws. Do not over-tighten.
- 3. Repeat for the second Leg Upper Connector (E).

- Attach Top (A) to Leg Upper Connector (E) using seven Allen Key Bolts (3).
   Use Allen Key (5) to tighten screws. Do not over-tighten.
- 3. Repeat on the opposite side.

- Attach Leg Supporter (F) to corner in between Legs and Top (A) at specified location using two Allen Key Screws (2).
   Use Allen Key (5) to tighten screws. Do not over-tighten.
- 3. Repeat on the opposite legs.

1. Insert four Wood Bolt Cap 6 into exposed bolt holes on Leg 8 and Leg 0.