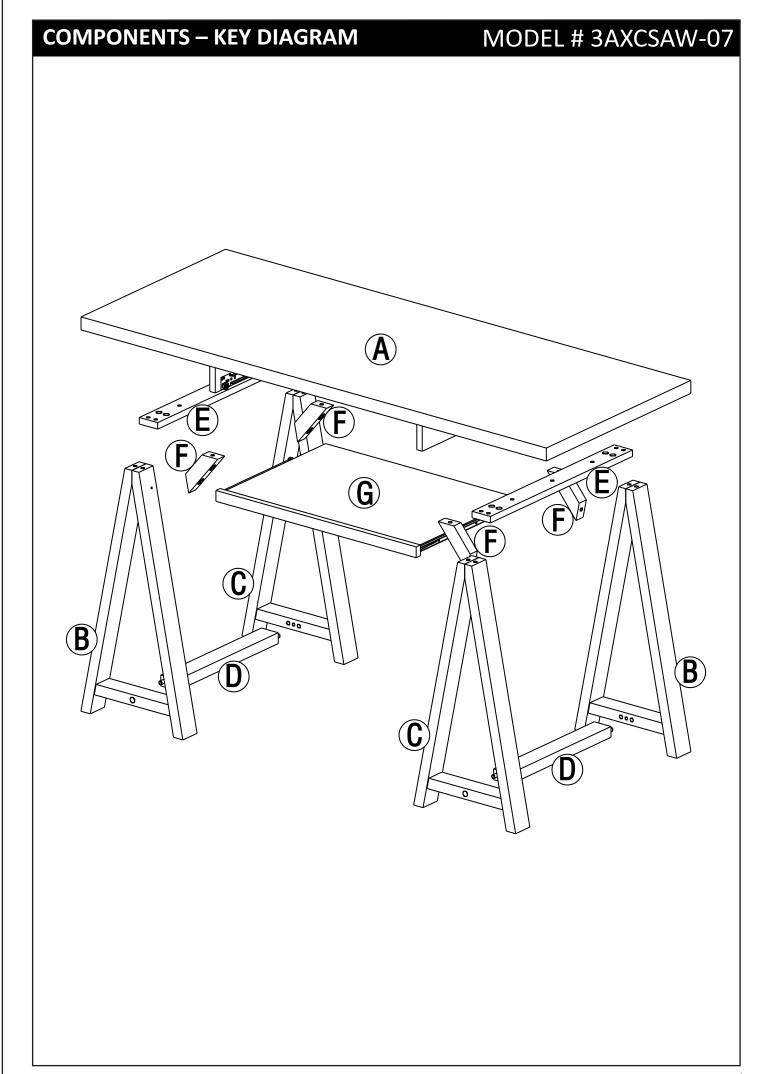

# **OFFICE DESK**

MODEL # 3AXCSAW-07

5/14

- 1. Align two pre-drilled holes on each Leg B & Leg C with two Dowels on each side of Leg Lower Connector D.
- 2. Insert Cross Nuts 4 into pre-drilled holes in Leg Lower Connector D with the slot facing out. Use a flathead Screwdriver to turn it to align with the Bolts 4. Repeat on the opposite side.
- 3. Use Allen Key 5 to tighten Bolts. Do not over-tighten. Repeat Step 1-3 for second set of legs.

- 1. Attach Leg Upper Connector (E) to Leg (B) and Leg (C) using four Allen Key Screws (1).
- 2. Use Allen Key 5 to tighten screws. Do not over-tighten.
- 3. Repeat for the second Leg Upper Connector (E).

- 1. Attach Top (A) to Leg Upper Connector (E) using seven Allen Key Bolts (3).
- 2. Use Allen Key 5 to tighten screws. Do not over-tighten.
- 3. Repeat on the opposite side.

- 1. Attach Leg Supporter (F) to corner in between Legs and Top (A) at specified location using two Allen Key Screws (2).
- 2. Use Allen Key 5 to tighten screws. Do not over-tighten.
- 3. Repeat on the opposite legs.

- 1. Insert four Wood Bolt Caps 6 into exposed bolt holes on Leg B and Leg C.
- 2. Insert Keyboard  $\stackrel{-}{\text{(G)}}$  into glides on assembled desk.