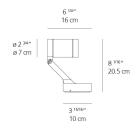

|
| Life expectancy                    | 50000Hrs                              |
| Control type                       | On/Off                                |
| Input Voltage                      | 24VDC                                 |
| Driver                             | Remote power supply (sold separately) |
| BUG Rating                         | B1-U0-G0                              |

#### Features & Accessories ==

- Tilting angle +35°/-125°
- Rotation on horizontal axis 359°
- $\bullet$  Wiring to be carried out by means of a plug located in the terminal base
- Standard non dimmable
- For dimming options, please consult with your Artemide Sales Representative
- nh S3 2 arms (1578058A-SP0169)
- Transformer 24vDC 60W 120v (TE01-11575)

#### Dimensions ==



# Packaging —

1 Box

1 x 12-11/16" x 12-11/16" x 8-9/16" / 4.33 lbs - 32 cm x 32 cm x 21.5 cm / 1.965 kg

### Light distribution =

Direct



Red = Max Cd. Through Vertical plane
Blue = Max Cd. Through Horizontal plane

### Luminaire weight —

2.79 lbs / 1.27 kg

Warranty —

5 year limited warranty