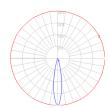

### Light distribution =

Direct

Red = Max Cd. Through Vertical plane
Blue = Max Cd. Through Horizontal plane