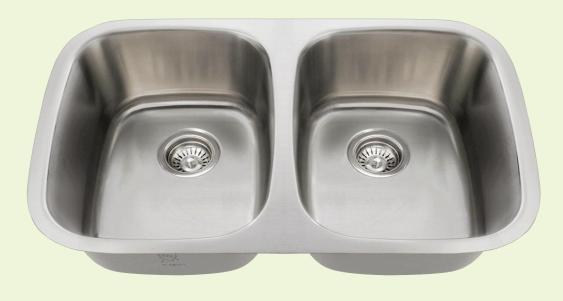

## 510 Double Bowl Sink

## **Stainless Steel**

Stainless Steel is the most popular choice for today's kitchens due to its clean look and durability. The beautiful brushed satin finish helps to hide small scratches that may occur over the lifetime of the sink. Our Stainless Steel sinks are made from high quality 14, 16, 18 or 20 gauge steel. Most models are made of one piece construction that ensures the sturdiest kitchen sink you will find. Our sinks are made from 300-series stainless steel and are guaranteed not to rust or stain. Each sink is fully insulated and has a sound dampening pad. Our stainless steel sinks are backed by a limited lifetime warranty.

29 1/4" x 18 1/2" x 7 1/4" 16- or 18-Gauge Steel Available Certified High-Quality 304 Stainless Steel Brushed Satin Finish Offset Drain Thick Sound Dampener Rubber Pad Fully Insulated Cardboard Cutout Template Included Installation Hardware Included Limited Lifetime Warranty

Two Bowls, Equal