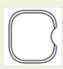

## 510 Double Bowl Sink

29 1/4" x 18 1/2" x 7 1/4" 16- or 18-Gauge Steel Available Certified High-Quality 304 Stainless Steel Brushed Satin Finish Offset Drain Thick Sound Dampener Rubber Pad Fully Insulated Cardboard Cutout Template Included Installation Hardware Included Limited Lifetime Warranty

Two Bowls, Equal