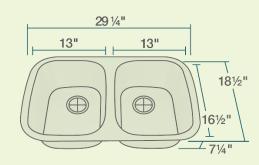

29 1/4" x 18 1/2" x 7 1/4" 16- or 18-Gauge Steel Available Certified High-Quality 304 Stainless Steel Brushed Satin Finish Offset Drain Thick Sound Dampener Rubber Pad Fully Insulated Cardboard Cutout Template Included Installation Hardware Included Limited Lifetime Warranty