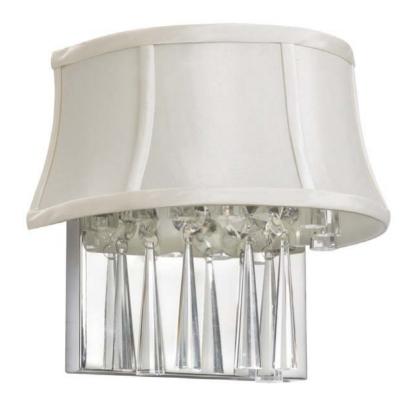

## JUL92W-PC-140 - 2LT Crystal Wall Sconce Pearl Shd

## 2 Light Crystal Wall Sconce, Polished Chrome, Pearl Bell Shade

| Height<br>Width/Length<br>Depth<br>Weight                                                | 9<br>9<br>6<br>8                          | No. of Bulbs<br>LED Compatible<br>Total Wattage                 | 2<br>Yes<br>80W                                             |
|------------------------------------------------------------------------------------------|-------------------------------------------|-----------------------------------------------------------------|-------------------------------------------------------------|
| Body Material<br>Finish/Color<br>Type of Finish                                          | Metal<br>Polished Chrome<br>Electroplated | Second Material Second Finish/Color                             | Fabric<br>Pearl                                             |
| Bulb 1 Amount Bulb 1 Base Type Bulb 1 Max Watt. Bulb 1 Included Bulb 1 Lumens Bulb 1 CRI | 2<br>G9<br>40W<br>No                      | Rated For<br>Voltage<br>Approval<br>Warranty<br>Instal Position | Dry Location<br>120V<br>cUL or equivalent<br>1 Year<br>Wall |