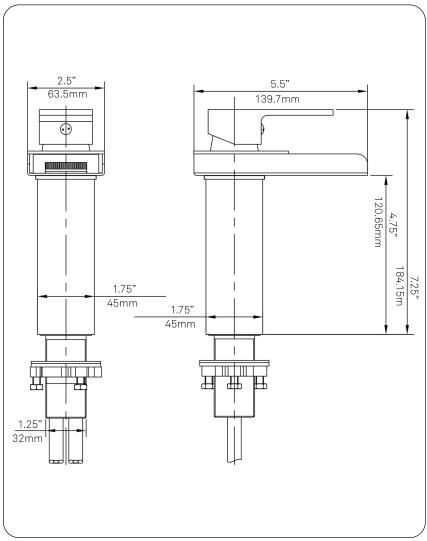

#### STANDARD SPECIFICATIONS:

- Matte black finish
- Single handle control
- Solid brass construction
- High pressure ceramic cartridge
- Single hole deck mount installation
- Mounting hardware included
- Spout reach: 3.25-inches
- Spout height: 4.75-inches
- 1.5-inch mounting hole diameter
- cUPC and AB1953 low lead compliant
- ASME A112.18.1-1-2011/CSA B125.1-11
- NSF 61 and NSF 372 certified