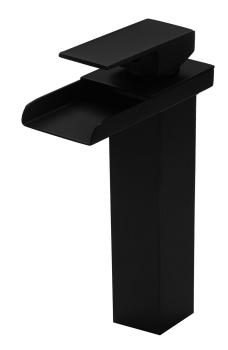

# GF-135SMB CRAVEN Single Lever Waterfall Lavatory Faucet

| Requested By:      |  |
|--------------------|--|
| Specific Features: |  |

#### STANDARD SPECIFICATIONS:

- Matte black finish
- Single handle control
- Solid brass construction
- High pressure ceramic cartridge
- Single hole deck mount installation
- Mounting hardware included
- Spout reach: 3.25-inches
- Spout height: 4.75-inches
- 1.5-inch mounting hole diameter
- cUPC and AB1953 low lead compliant
- ASME A112.18.1-1-2011/CSA B125.1-11
- NSF 61 and NSF 372 certified