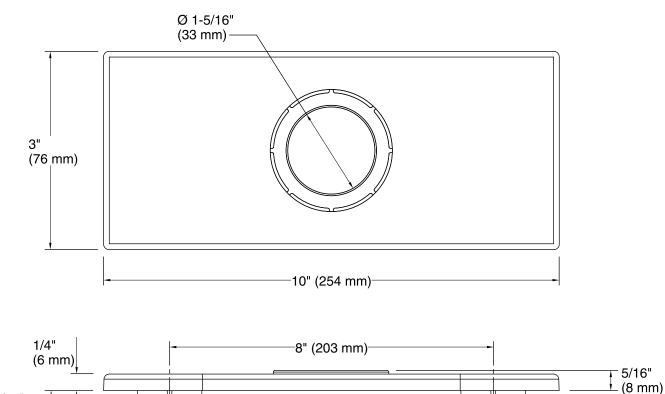

## **Technical Information**

7/16" (11 mm)

All product dimensions are nominal.