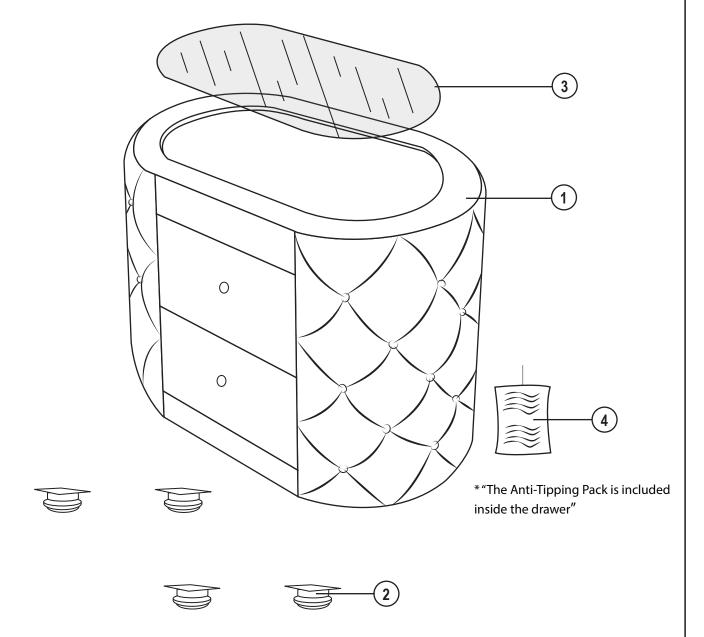

### **PART LIST:**

| вох# | PART# | DESCRIPTION       | QTY |
|------|-------|-------------------|-----|
| 1    | 1     | Night Stand       | 1   |
|      | 2     | Leg               | 4   |
|      | 3     | Glass- Top        | 1   |
|      | 4     | Anti-Tipping Pack | 1   |

### **HARDWARE LIST:**

| NO | DESCRIPTION         | QTY |
|----|---------------------|-----|
| Α  | CSK Screw M4 x 20mm | 16  |