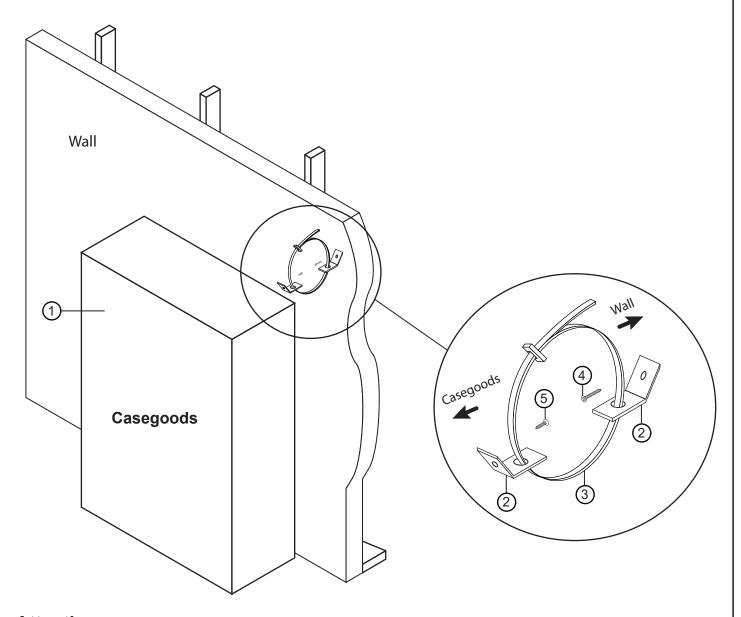

#### **PART LIST:**

| PART# | DESCRIPTION       | QTY |
|-------|-------------------|-----|
| 1     | Casegoods         | 1   |
| 2     | Bracket           | 2   |
| 3     | Strap             | 1   |
| 4     | Long Screws 50 mm | 1   |
| 5     | Short Screws 15mm | 1   |

## \*\*\*Do not fully tighten bolts and screws until fully assembled\*\*\*