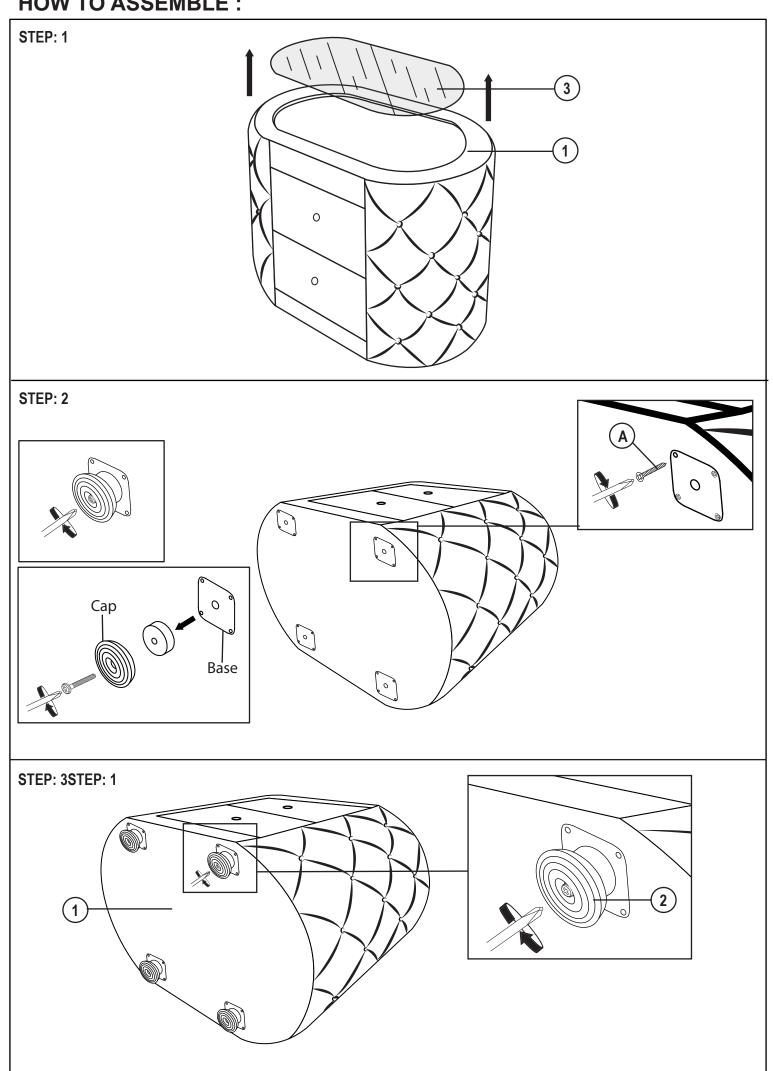

# **HOW TO ASSEMBLE:**

## \*\*\*Do not fully tighten bolts and screws until fully assembled\*\*\*