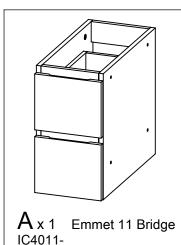

3 Remove drawer from EMMET bridge (A). See drawer removal below.

Attach EMMET bridge (A) to vanity by screwing the threaded rod (B) into screw cap (C) as shown below. Use a phillips 4 screwdriver to tighten the screw caps.