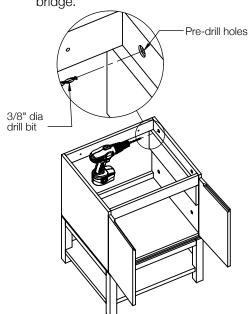

## **INSTALLATION INSTRUCTIONS**

Remove drawer from EMMET vanity. 1 See drawer removal below. (EMMET vanity sold separately.)

Finish drilling the pre-drilled holes in EMMET vanity. Make sure to drill only the side that will connect to EMMET bridge. Pre-drill holes