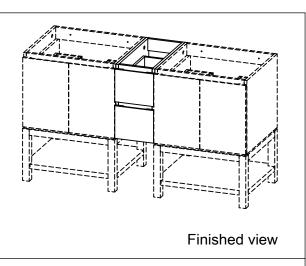

5 Repeat step 1 and 2 using second vanity. Attach second vanity to the other side of EMMET bridge (A) by repeating step 4.