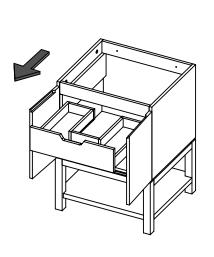

## **INSTALLATION INSTRUCTIONS**

Remove drawer from EMMET vanity. 1 See drawer removal below. (EMMET vanity sold separately.)

Finish drilling the pre-drilled holes in EMMET vanity. Make sure to drill only the side that will connect to EMMET bridge. Pre-drill holes

## DRAWER REMOVAL AND INSTALLATION