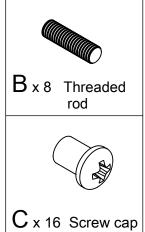

3 Remove drawer from EMMET bridge (A). See drawer removal below.

Attach EMMET bridge (A) to vanity by screwing the threaded rod (B) into screw cap (C) as shown below. Use a phillips 4 screwdriver to tighten the screw caps.