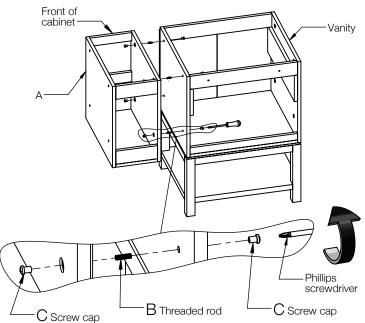

3 Remove drawer from EMMET bridge (A). See drawer removal below.

Attach EMMET bridge (A) to vanity by screwing the threaded rod (B) into screw cap (C) as shown below. Use a phillips 4 screwdriver to tighten the screw caps.

5 Repeat step 1 and 2 using second vanity. Attach second vanity to the other side of EMMET bridge (A) by repeating step 4.