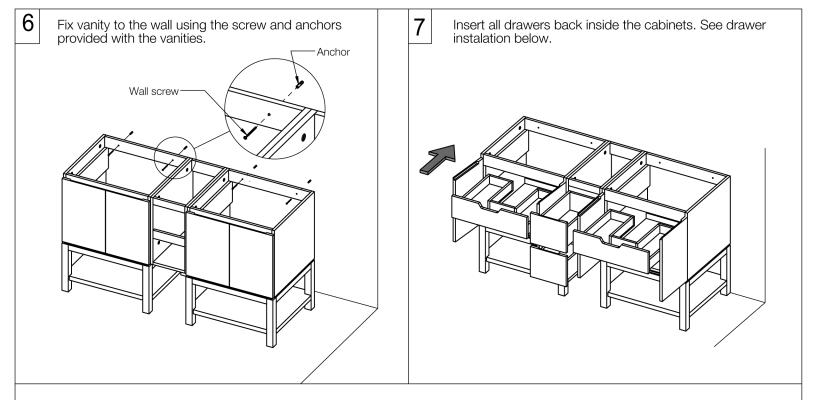

5 Repeat step 1 and 2 using second vanity. Attach second vanity to the other side of EMMET bridge (A) by repeating step 4.