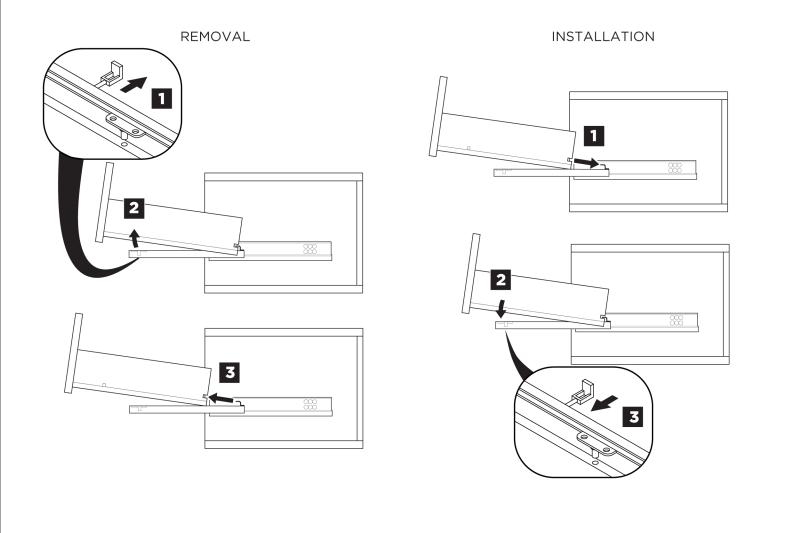

## **INSTALLATION INSTRUCTIONS**

Remove drawer from EMMET vanity. 1 See drawer removal below. (EMMET vanity sold separately.)

Finish drilling the pre-drilled holes in EMMET vanity. Make sure to drill only the side that will connect to EMMET bridge. Pre-drill holes

3 Remove drawer from EMMET bridge (A). See drawer removal below.

Attach EMMET bridge (A) to vanity by screwing the threaded rod (B) into screw cap (C) as shown below. Use a phillips 4 screwdriver to tighten the screw caps.

## DRAWER REMOVAL AND INSTALLATION