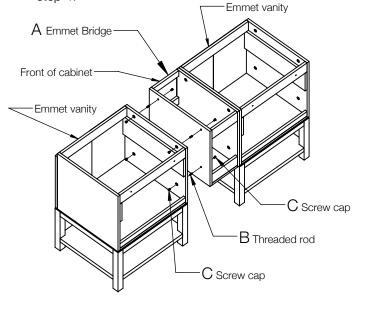

3 Remove drawer from EMMET bridge (A). See drawer removal below.

Attach EMMET bridge (A) to vanity by screwing the threaded rod (B) into screw cap (C) as shown below. Use a phillips 4 screwdriver to tighten the screw caps.

5 Repeat step 1 and 2 using second vanity. Attach second vanity to the other side of EMMET bridge (A) by repeating step 4.