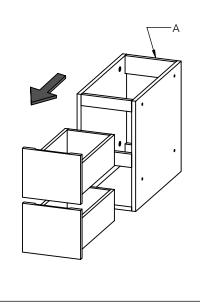

3 Remove drawer from EMMET bridge (A). See drawer removal below.

Attach EMMET bridge (A) to vanity by screwing the threaded rod (B) into screw cap (C) as shown below. Use a phillips 4 screwdriver to tighten the screw caps.

## DRAWER REMOVAL AND INSTALLATION