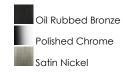

## **PRODUCT DESCRIPTION**

Gently waving arms of Satin Nickel or Oil Rubbed Bronze support tall-profile Frosted glass shades creating a scale normally not found in this category of lighting. The bath vanity may be installed up or down and also includes a Polished Chrome finish.

#### **FINISHES OPTION**