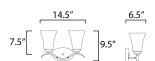

# **MEASUREMENTS**

DIMENSION : 14.5" W x 9.5" H x 6.5" Ext **BACK PLATE** : 7" W x 4.25" H x 7.5" HCO

HANGING WEIGHT : 3.7 lb

**LAMPING** 

INPUT VOLTAGE :120V

**BULB** : 2 x 60W Incandescent E26 Medium, 120W Total