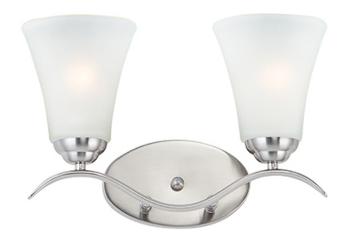

## **PRODUCT DESCRIPTION**

Gently waving arms of Satin Nickel or Oil Rubbed Bronze support tall-profile Frosted glass shades creating a scale normally not found in this category of lighting. The bath vanity may be installed up or down and also includes a Polished Chrome finish.