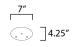

# **MEASUREMENTS**

DIMENSION : 14.5" W x 9.5" H x 6.5" Ext **BACK PLATE** : 7" W x 4.25" H x 7.5" HCO

HANGING WEIGHT : 3.7 lb

**LAMPING** 

INPUT VOLTAGE :120V

**BULB** : 2 x 60W Incandescent E26 Medium, 120W Total