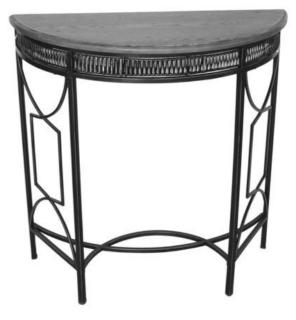

# **SAFAVIEH** FURNITURE

Model# AMH6581 Product Dimensions: 33.1"W x 13.8"D x 30.3"H