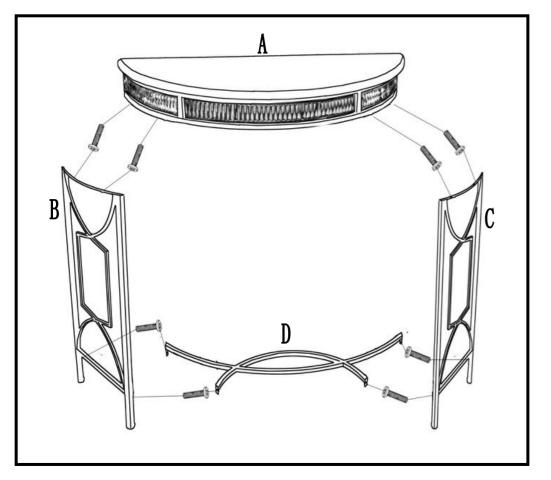

## Part List and Hardware List

| PIECE | DESCRIPTION | PICTURE | QUANTITY |
|-------|-------------|---------|----------|
| А     | ТОР         |         | 1X       |
| в     | LEG         |         | 1X       |
| С     | LEG         |         | 1X       |
| D     | SHELF       |         | 1X       |
| E     | ALLEN BOLT  | anna (b | 8X(10mm) |
| F     | ALLEN KEY   |         | 1X       |

## PREPARATION

Before beginning assembly of product, make sure all parts are present. Compare parts with package contents list and hardware contents list.

If any part is missing or damaged, do not attempt to assemble the product.

Estimated Assembly Time: 10 minutes.

Tools Required for Assembly (included): Allen Key

Attach all parts together, use Allen Key to tighten all bolts.