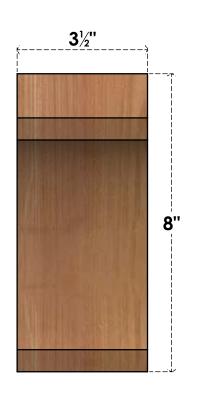

## BRC04X08X08LEC00SWR

3 1/2"W X 8"D X 8"H LEGACY SMOOTH BRACE, WESTERN RED CEDAR

## **FRONT**

**EKENA MILLWORK** 2300 WEST MAIN ST. CLARKSVILLE, TX 75426 TOLL FREE: 866-607-0453 WWW.EKENAMILLWORK.COM