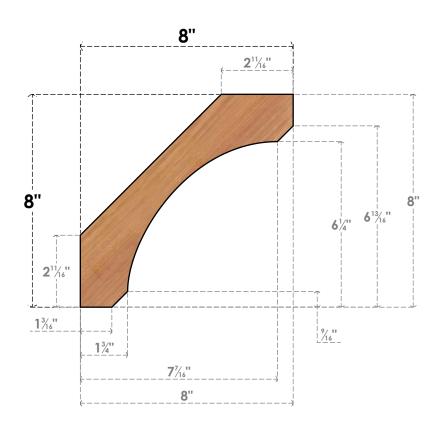

## BRC04X08X08LEC00SWR

3 1/2"W X 8"D X 8"H LEGACY SMOOTH BRACE, WESTERN RED CEDAR

## SIDE