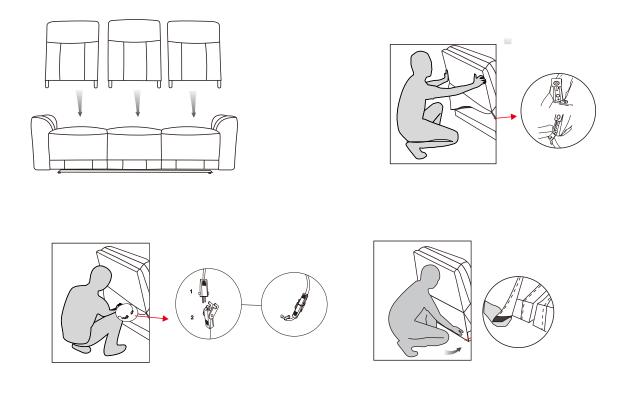

Install the Backrest into the Seat by positioning the female metal receiver brackets over the male metal posts. Ensure that female metal receiver brackets on each side of the backrest are positioned over the seat metal posts. Push down the female brackets over male posts simultaneously until each side is locked into place and an audile " click" is heard.

Connecting the wire.

Attention, there is a flap under backrest. Attach the flap to the seat frame.

#### Step 2

There are two wings under seat. Install RAF Wing and LAF Wing by inserting brackets.