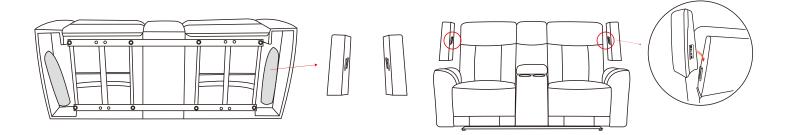

## Part List

When unpacking, please be careful not to discard any parts with the packaging. Before continuing, please make sure you have the following parts:

| No | Description  | Sketch | Qty  |
|----|--------------|--------|------|
| A  | Body         |        | 1 PC |
| В  | Back Cushion |        | 1 PC |
| С  | LAF Wing     |        | 1 PC |
| D  | RAF Wing     |        | 1 PC |

Install the Backrest into the Seat by positioning the female metal receiver brackets over the male metal posts. Ensure that female metal receiver brackets on each side of the backrest are positioned over the seat metal posts. Push down the female brackets over male posts simultaneously until each side is locked into place and an audile " click" is heard.

Connecting the wire.

Attention, there is a flap under backrest. Attach the flap to the seat frame.

#### Step 2

There are two wings under seat. Install RAF Wing and LAF Wing by inserting brackets.