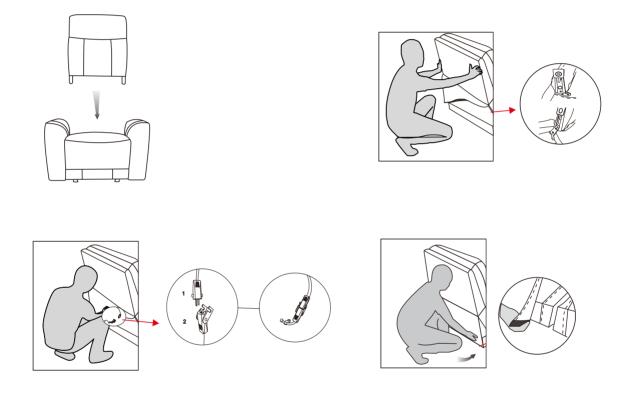

Install the Backrest into the Seat by positioning the female metal receiver brackets over the male metal posts. Ensure that female metal receiver brackets on each side of the backrest are positioned over the seat metal posts. Push down the female brackets over male posts simultaneously until each side is locked into place and an audile " click" is heard.

Connecting the wire.

Attention, there is a flap under backrest. Attach the flap to the seat frame.

#### Step 2

There are two wings under seat. Install RAF Wing and LAF Wing by inserting brackets.