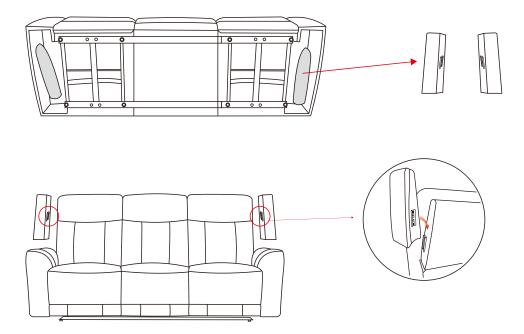

#### Step 1

Install the Backrest into the Seat by positioning the female metal receiver brackets over the male metal posts. Ensure that female metal receiver brackets on each side of the backrest are positioned over the seat metal posts. Push down the female brackets over male posts simultaneously until each side is locked into place and an audile " click" is heard.

Connecting the wire.

Attention, there is a flap under backrest. Attach the flap to the seat frame.

## Step 2

There are two wings under seat. Install RAF Wing and LAF Wing by inserting brackets.

Seat contains 2.2 Density Foam, Back Cusion contains 100% Fiber.