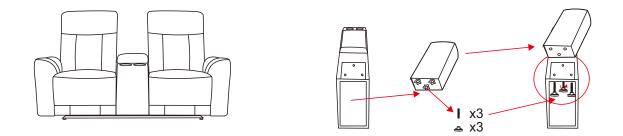

### Step 2

Install Middle BackCushion by inserting 3 screws into pre-drilled holes on Console Body. Screw up from bottom to fix the console back.