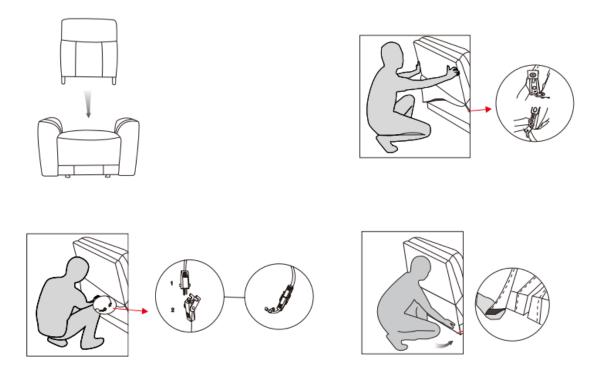

#### Step 1

Install the Backrest into the Seat by positioning the female metal receiver brackets over the male metal posts. Ensure that female metal receiver brackets on each side of the backrest are positioned over the seat metal posts. Push down the female brackets over male posts simultaneously until each side is locked into place and an audile " click" is heard.

Connecting the wire.

Attention, there is a flap under backrest. Attach the flap to the seat frame.

#### Step 3

There are two wings under seats. Install RAF Wing and LAF Wing by inserting brackets.