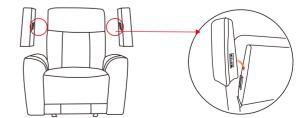

Install the Backrest into the Seat by positioning the female metal receiver brackets over the male metal posts. Ensure that female metal receiver brackets on each side of the backrest are positioned over the seat metal posts. Push down the female brackets over male posts simultaneously until each side is locked into place and an audile " click" is heard.

Connecting the wire.

Attention, there is a flap under backrest. Attach the flap to the seat frame.