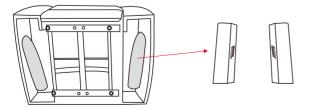

#### Step 2

There are two wings under seat. Install RAF Wing and LAF Wing by inserting brackets.

#### Step 3

There are two wings under seats. Install RAF Wing and LAF Wing by inserting brackets.

## Step 2

There are two wings under seat. Install RAF Wing and LAF Wing by inserting brackets.

Seat contains 2.2 Density Foam, Back Cusion contains 100% Fiber.