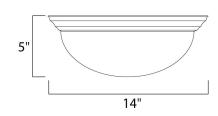

Quantity:

Job Type:



## PRODUCT DESCRIPTION

Maxim Lighting's commitment to both the residential lighting and the home building industries will assure you a product line focused on your lighting needs. With Maxim Lighting you will find quality product that is well designed, well priced and readily available.



## **MEASUREMENTS**

DIMENSION : 14" L x 14" W x 5" H

HANGING WEIGHT : 4.41 lb

#### LAMPING

INPUT VOLTAGE : 120V

: 2 x 60W Incandescent E26 Medium , 120W Total

BULB INCLUDED : (Not Included)

DIMMABLE : Yes

### **FINISHES OPTION**



# **GLASS**

Marble MR

### MATERIAL

Glass, Steel

### **RATINGS**

cETLus Damp Location







#### ADDITIONAL

OPERATING TEMPERATURE: -20°C (-4°F), 40°C (104°F)

Always consult a qualified electrician before installing any lighting product.



# WESTERN DISTRIBUTION CENTER (HEADQUARTER) 253 NORTH VINELAND AVE I CITY OF INDUSTRY, CA 91746

4200 SHIRLEY DR. I ATLANTA, GA 30336

P. 626.956.4200 | F. 626.956.4225 | maximlighting.com