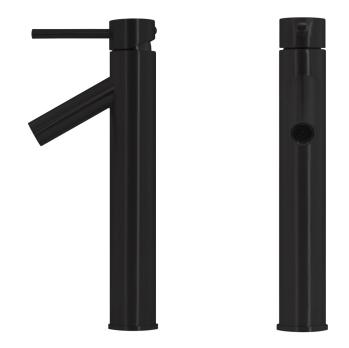

# BM-012MB DALYSS Single Lever Vessel Faucet

| Requested By:      |  |
|--------------------|--|
| Specific Features: |  |

### STANDARD SPECIFICATIONS:

- Vessel faucet with matte black finish
- Single handle control
- Solid brass construction
- High pressure ceramic cartridge
- Single hole deck mount installation
- 1.5-inch diameter hole required
- cUPC and AB1953 low lead compliant
- ASME A112.18.1-1-2011/CSA B125.1-11
- NSF 61 and NSF 372 certified