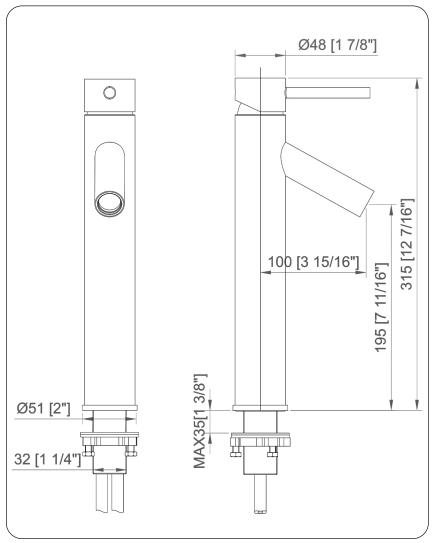

# BM-012MB DALYSS Single Lever Vessel Faucet

| Requested By:      |  |
|--------------------|--|
| Specific Features: |  |

### STANDARD SPECIFICATIONS:

- Vessel faucet with matte black finish
- Single handle control
- Solid brass construction
- High pressure ceramic cartridge
- Single hole deck mount installation
- 1.5-inch diameter hole required
- cUPC and AB1953 low lead compliant
- ASME A112.18.1-1-2011/CSA B125.1-11
- NSF 61 and NSF 372 certified