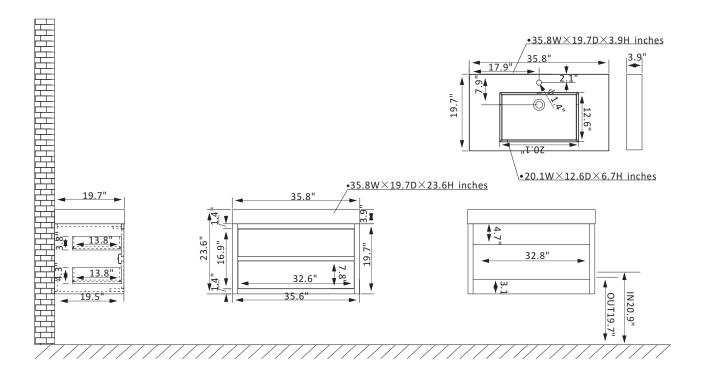

## **Features**

Constructed of eco-friendly PVC board and plywood for superior stability and durability. Available in North Carolina Oak or North American Mapping Oak finish to complement your décor.

Double soft-close drawers conceal ample storage for toiletries.

Luxury soft-close drawer glide ensures smooth opening and closing.

Brushed Gold hardware finish lends a touch of style and contrast.

Single, white integrated rectangular sink with overflow included.

Pre-drilled and designed for easy plumbing and faucet installation, excluding the back panel.

\* Does not include faucet, drain assembly, P-trap, or backsplash.