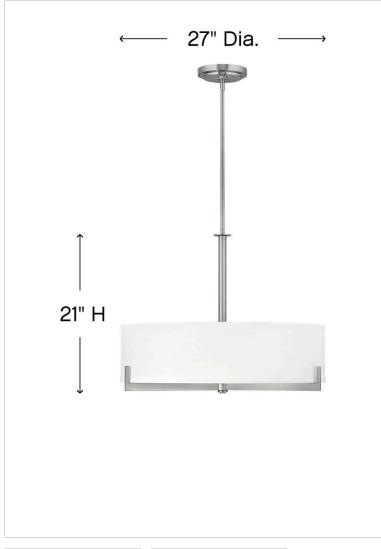

| DIMENSIONS |        |
|------------|--------|
| WIDTH:     | 27"    |
| HEIGHT:    | 21"    |
| WEIGHT:    | 10.8lb |

| LIGHT SOURCE  |             |
|---------------|-------------|
| LIGHT SOURCE: | Socket      |
| WATTAGE:      | 4-100w Med. |
| VOLTAGE:      | 120v        |

| MOUNTING    |           |
|-------------|-----------|
| CANOPY:     | 6.5" Dia. |
| LEAD WIRE:  | 1 X 120"  |
| MAX HEIGHT: | 54.5      |

| SHIPPING       |      |
|----------------|------|
| CARTON LENGTH: | 29   |
| CARTON WIDTH:  | 28.3 |
| CARTON HEIGHT: | 11.3 |
| CARTON WEIGHT: | 19.3 |