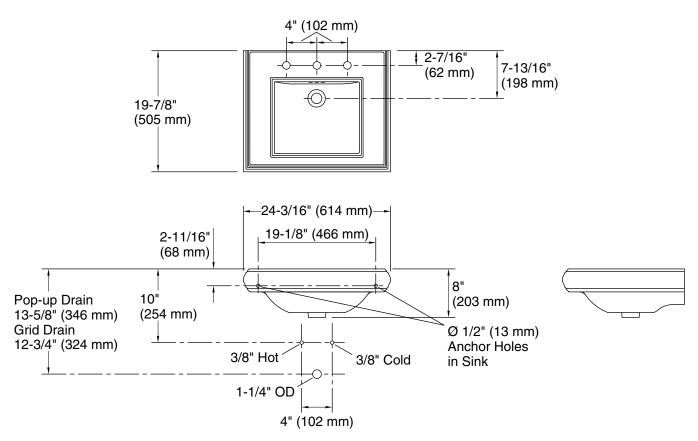

## **Technical Information**

| All product dimensions are nominal. |                                                                                                   |  |  |
|-------------------------------------|---------------------------------------------------------------------------------------------------|--|--|
| Bowl configuration:                 | Single                                                                                            |  |  |
| Installation:                       | Pedestal, Console table                                                                           |  |  |
| Bowl area:                          | Length: 15" (381 mm)<br>Width: 13" (330 mm)<br>With overflow: Yes<br>Water depth: 4-1/2" (114 mm) |  |  |
| With overflow:                      | Yes                                                                                               |  |  |
| Number of deck holes:               | 3                                                                                                 |  |  |
| Faucet hole spacing:                | 8" (203 mm)                                                                                       |  |  |
| Faucet hole(s):                     | 1-3/8" (35 mm)                                                                                    |  |  |
| Drain hole:                         | 1-3/4" (44 mm)                                                                                    |  |  |