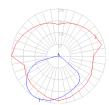

## Light distribution =

Diffused

Red = Max Cd. Through Vertical plane
Blue = Max Cd. Through Horizontal plane