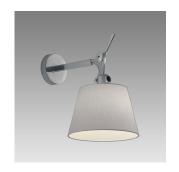

### Colors & Finishes -

Silver Fiber (Diffuser)

Polished Aluminum (Body & Canopy)

# Materials =

- Wall support, joints, canopy and arm in polished aluminum
- Diffuser frame in aluminum