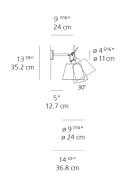

De Lucchi Giancarlo Fassina

### Collection ==

Design

### Specifications —

| Lamp type         | LED-T                  |
|-------------------|------------------------|
| Lamp              | max 100W E26/A19       |
| Lamp Included     | No                     |
| Control type      | On/Off (On lampholder) |
| Input Voltage     | 120V                   |
| Power consumption | N/A                    |
| Ballast           | N/A                    |

### Colors & Finishes -

Silver Fiber (Diffuser)

Polished Aluminum (Body & Canopy)

# Materials =

- Wall support, joints, canopy and arm in polished aluminum
- Diffuser frame in aluminum

### Features & Accessories =

- Adjust to full downward and max. 30° upward positions
- Mounting to standard electrical junction boxes

### Dimensions =



## Light distribution =

Diffused



Red = Max Cd. Through Vertical plane
Blue = Max Cd. Through Horizontal plane

## Packaging =

2 Boxes

1 x 12-11/16" x 7-15/16" x 16-1/4" / 2.65 lbs - 32 cm x 20 cm x 41 cm / 1.2 kg

1 x 10-5/16" x 10-5/16" x 7-15/16" / 1.32 lbs - 26 cm x 26 cm x 20 cm / .6 kg

# Luminaire weight =

1.54 lbs / .7 kg

## Warranty =

5 year Limited warranty