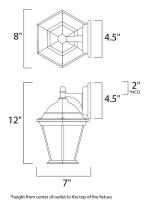

## **MEASUREMENTS**

| DIMENSION      | :      |
|----------------|--------|
| BACK PLATE     | :      |
| HANGING WEIGHT | :      |
| LAMPING        |        |
| INPUT VOLTAGE  | : 120  |
| BULB           | :1x    |
| BULB INCLUDED  | : (Not |
| DIMMABLE       | : Yes  |
|                |        |

: 8" W x 12" H x 7" Ext : 4.5" W x 4.5" H x 2" HCO : 2.58 lb