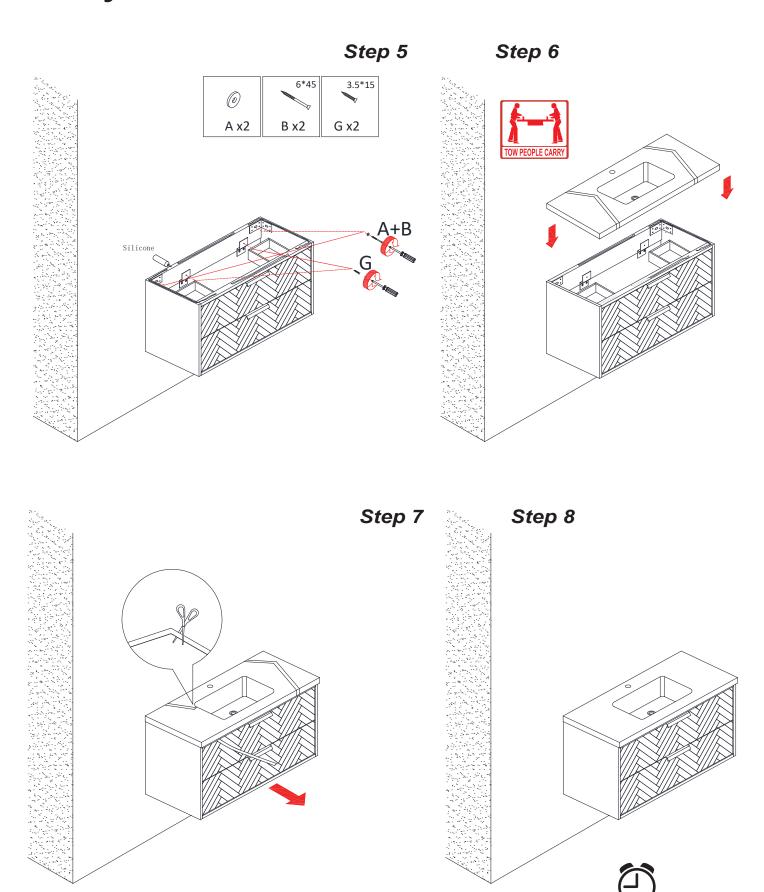

## **Carlsbad 42 Floating Vanity Installation Instruction**



#### **DIMENSIONS**





### **WARNING!**

In the hole on the wall, please be sure to be careful to avoid the internal cables and pipelines.

### **MATERIALS & TOOLS**

Safety glasses, Pencil, Level, Tape measure, Stud Finder, Assorted screwdrivers, Assorted Wrenches, Drill, Screw gun, Caulking gun, Hammer, Screws, Nail anchors/Molly screws.

### **Vanity Installation**





## **Vanity Installation**





# **Drain Installation Instruction**







### IMPORTANT CHILD SAFETY

Installing all hardware components can reduce risk occurrence



- 1. For the installation process of this product, please install the product according to the steps of the product manual.
- 2. Unless specifically designed to accommodate, **DO NOT** set heavy objects on top of this product.
- 3. **Never** allow children to climb or hang on drawers, doors or shelves.
- 4. **Never** open more than one drawer at a time.
- 5. **DO NOT** tamper with or remove the drawer interlock system.
- 6. Use of anti-tip restraints may only reduce, but not eliminate, the risk of tip-over.
- 7. If hardware kit is missing, Please contact us.

CLIMBING ON THIS PRODUCT MAY RESULT IN SERIOUS INJURY