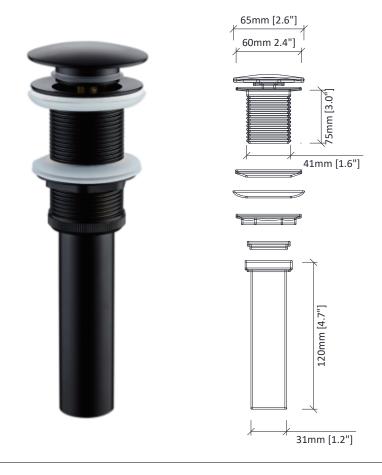

## **Carlsbad 42 Floating Vanity Installation Instruction**



#### **DIMENSIONS**





### **WARNING!**

In the hole on the wall, please be sure to be careful to avoid the internal cables and pipelines.

### **MATERIALS & TOOLS**

Safety glasses, Pencil, Level, Tape measure, Stud Finder, Assorted screwdrivers, Assorted Wrenches, Drill, Screw gun, Caulking gun, Hammer, Screws, Nail anchors/Molly screws.

### **Vanity Installation**





## **Vanity Installation**





# **Drain Installation Instruction**







### IMPORTANT CHILD SAFETY

Installing all hardware components can reduce risk occurrence



- 1. For the installation process of this product, please install the product according to the steps of the product manual.
- 2. Unless specifically designed to accommodate, **DO NOT** set heavy objects on top of this product.
- 3. **Never** allow children to climb or hang on drawers, doors or shelves.
- 4. **Never** open more than one drawer at a time.
- 5. **DO NOT** tamper with or remove the drawer interlock system.
- 6. Use of anti-tip restraints may only reduce, but not eliminate, the risk of tip-over.
- 7. If hardware kit is missing, Please contact us.

CLIMBING ON THIS PRODUCT MAY RESULT IN SERIOUS INJURY