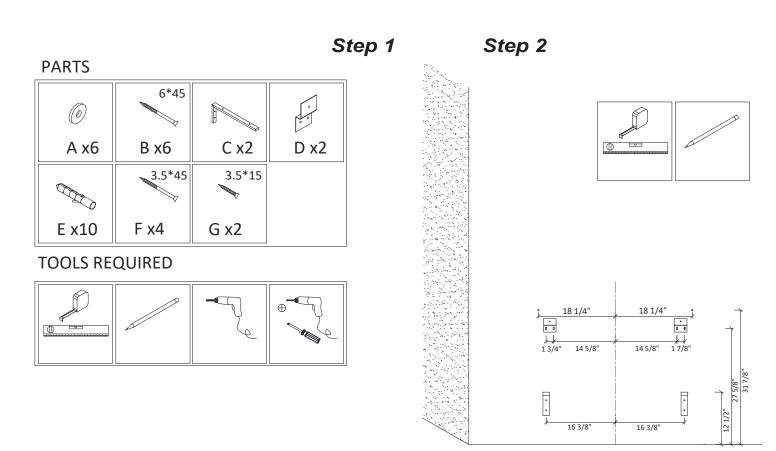

### **Vanity Installation**

## **Vanity Installation**

### **MATERIALS & TOOLS**

Safety glasses, Pencil, Level, Tape measure, Stud Finder, Assorted screwdrivers, Assorted Wrenches, Drill, Screw gun, Caulking gun, Hammer, Screws, Nail anchors/Molly screws.