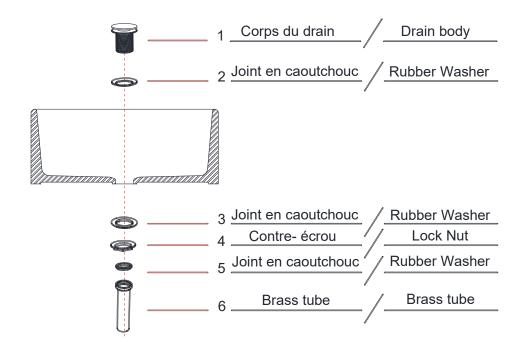

## **Carlsbad 42 Floating Vanity Installation Instruction**



#### **DIMENSIONS**





### **WARNING!**

In the hole on the wall, please be sure to be careful to avoid the internal cables and pipelines.

### **MATERIALS & TOOLS**

Safety glasses, Pencil, Level, Tape measure, Stud Finder, Assorted screwdrivers, Assorted Wrenches, Drill, Screw gun, Caulking gun, Hammer, Screws, Nail anchors/Molly screws.

### **Vanity Installation**





## **Vanity Installation**





# **Drain Installation Instruction**







### IMPORTANT CHILD SAFETY

Installing all hardware components can reduce risk occurrence



- 1. For the installation process of this product, please install the product according to the steps of the product manual.
- 2. Unless specifically designed to accommodate, **DO NOT** set heavy objects on top of this product.
- 3. **Never** allow children to climb or hang on drawers, doors or shelves.
- 4. **Never** open more than one drawer at a time.
- 5. **DO NOT** tamper with or remove the drawer interlock system.
- 6. Use of anti-tip restraints may only reduce, but not eliminate, the risk of tip-over.
- 7. If hardware kit is missing, Please contact us.

CLIMBING ON THIS PRODUCT MAY RESULT IN SERIOUS INJURY