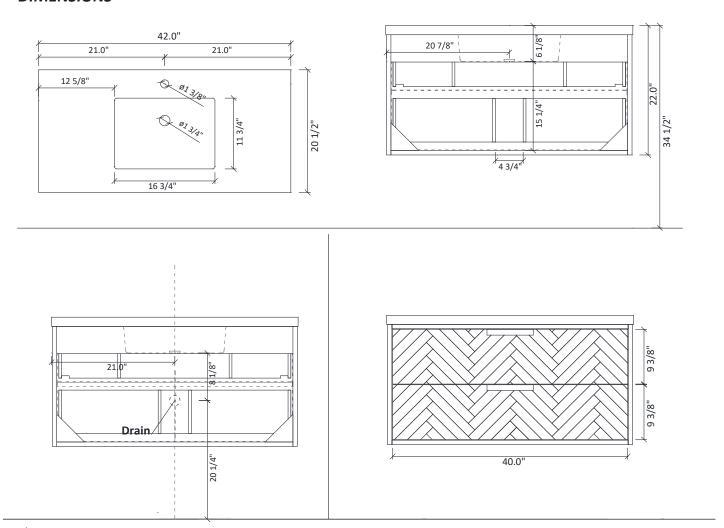

## **Carlsbad 42 Floating Vanity Installation Instruction**



#### **DIMENSIONS**





### **WARNING!**

In the hole on the wall, please be sure to be careful to avoid the internal cables and pipelines.

### **MATERIALS & TOOLS**

Safety glasses, Pencil, Level, Tape measure, Stud Finder, Assorted screwdrivers, Assorted Wrenches, Drill, Screw gun, Caulking gun, Hammer, Screws, Nail anchors/Molly screws.

### **Vanity Installation**





## **Vanity Installation**





# **Drain Installation Instruction**







### IMPORTANT CHILD SAFETY

Installing all hardware components can reduce risk occurrence



- 1. For the installation process of this product, please install the product according to the steps of the product manual.
- 2. Unless specifically designed to accommodate, **DO NOT** set heavy objects on top of this product.
- 3. **Never** allow children to climb or hang