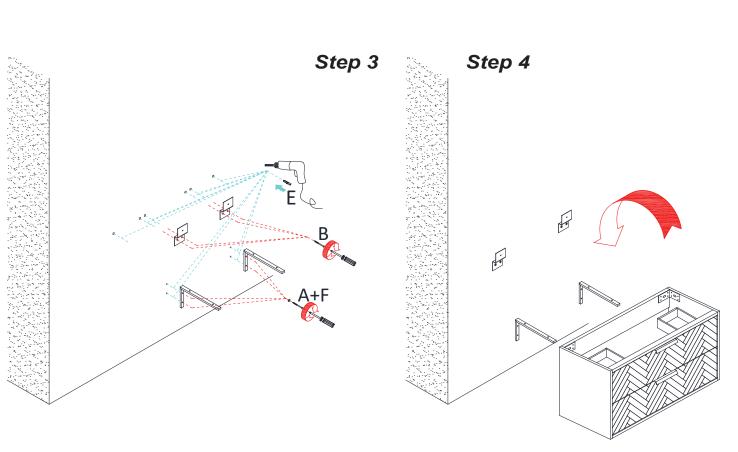

## **Carlsbad 42 Floating Vanity Installation Instruction**



#### **DIMENSIONS**





### **WARNING!**

In the hole on the wall, please be sure to be careful to avoid the internal cables and pipelines.

### **MATERIALS & TOOLS**

Safety glasses, Pencil, Level, Tape measure, Stud Finder, Assorted screwdrivers, Assorted Wrenches, Drill, Screw gun, Caulking gun, Hammer, Screws, Nail anchors/Molly screws.

### **Vanity Installation**





## **Vanity Installation**





# **Drain Installation Instruction**







### IMPORTANT CHILD SAFETY

Installing all hardware components can reduce risk occurrence



- 1. For the installation process of this product, please install the product according to the steps of the product manual.
- 2. Unless specifically designed to accommodate, **DO NOT** set heavy objects on top of this product.
- 3. **Never** allow children to climb or hang on drawers, doors or shelves.
- 4. **Never** open more than one drawer at a time.
- 5. **DO NOT** tamper with or remove the drawer interlock system.
- 6. Use of anti-tip restraints may only reduce, but not eliminate, the risk of tip-over.
- 7. If hardware kit is missing, Please contact us.

CLIMBING ON THIS PRODUCT MAY RESULT IN SERIOUS INJURY