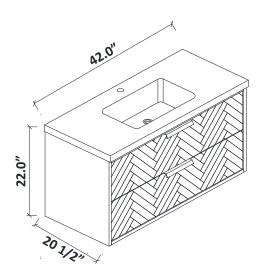

## **Carlsbad 42 Floating Vanity Installation Instruction**



#### **DIMENSIONS**





### **WARNING!**

In the hole on the wall, please be sure to be careful to avoid the internal cables and pipelines.

### **MATERIALS & TOOLS**

Safety glasses, Pencil, Level, Tape measure, Stud Finder, Assorted screwdrivers, Assorted Wrenches, Drill, Screw gun, Caulking gun, Hammer, Screws, Nail anchors/Molly screws.

### **Vanity Installation**





## **Vanity Installation**





# **Drain Installation Instruction**







### IMPORTANT CHILD SAFETY

Installing all hardware components can reduce risk occurrence



- 1. For the installation process of this product, please install the product according to the steps of the product manual.
- 2. Unless specifically designed to accommodate, **DO NOT** set heavy objects on top of this product.
- 3. **Never** allow chi