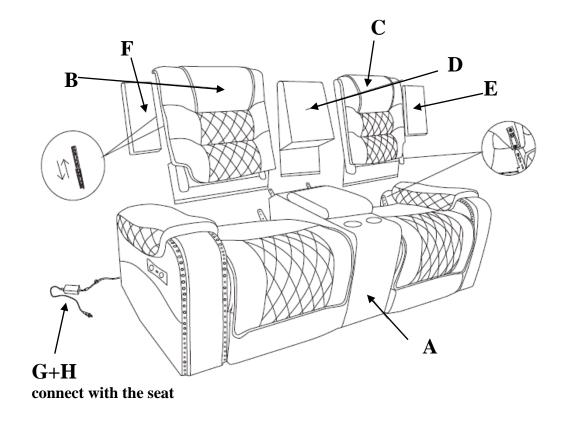

#### **COMPONENT LIST (LOVE SEAT)**

| NO. | DRAWING | QTY | DESCRIPTION         |
|-----|---------|-----|---------------------|
| A   |         | 1   | SEAT                |
| В   |         | 1   | LEFT BACK REST      |
| С   |         | 1   | RIGHT BACK REST     |
| D   |         | 1   | CONSOLE<br>BACKREST |
| E   |         | 1   | RIGHT EAR           |
| F   |         | 1   | LEFT EAR            |
| G   |         | 1   | ADAPTOR             |
| Н   |         | 1   | PLUG WITH WIRE      |