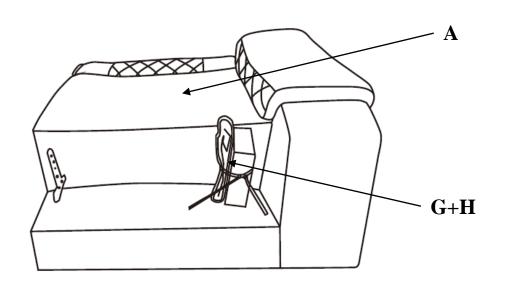

#### **COMPONENT LIST (LOVE SEAT)**

| NO. | DRAWING | QTY | DESCRIPTION         |
|-----|---------|-----|---------------------|
| A   |         | 1   | SEAT                |
| В   |         | 1   | LEFT BACK REST      |
| С   |         | 1   | RIGHT BACK REST     |
| D   |         | 1   | CONSOLE<br>BACKREST |
| E   |         | 1   | RIGHT EAR           |
| F   |         | 1   | LEFT EAR            |
| G   |         | 1   | ADAPTOR             |
| Н   |         | 1   | PLUG WITH WIRE      |