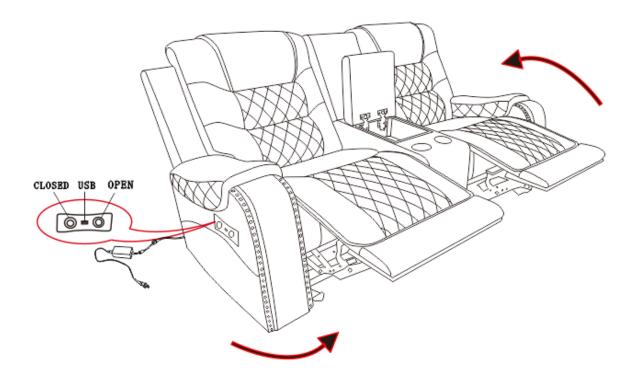

5GY-2PW

assembly

The parts stored in the bottom of the sofa, please take out for

**NOTE:** Do not use power tools for assembly. Power tools increase the risk of over tightening which leads to splitting or cracking the wood.

#### **COMPONENT LIST (LOVE SEAT)**

| NO. | DRAWING | QTY | DESCRIPTION         |
|-----|---------|-----|---------------------|
| A   |         | 1   | SEAT                |
| В   |         | 1   | LEFT BACK REST      |
| С   |         | 1   | RIGHT BACK REST     |
| D   |         | 1   | CONSOLE<br>BACKREST |
| E   |         | 1   | RIGHT EAR           |
| F   |         | 1   | LEFT EAR            |
| G   |         | 1   | ADAPTOR             |
| Н   |         | 1   | PLUG WITH WIRE      |



### STEP# 2



PAGE 2 OF 4



STEP# 4



PAGE 3 OF 4

#### **STEP# 5**



#### **Care Instruction for Polished Microfiber Match Furniture.**

In order to maintain the original appearance of your polished microfiber match furniture, please follow below simple care procedures:

- Avoid exposing furniture directly to sunlight or heating and air conditioning outlets.
  Sunlight and/or exposure to heating and air conditioning outlets will fade/damage Leather gel match.
- Vacuum or wipe with a soft brush to remove dust.



For items use on wooden floor, hard surfaces or carpets, it is recommended to Install protective pads under all legs and supports to avoid/prevent from damages/scratches and discoloration.

#### Warning

Do not allow electrical cord to be pinched between moving parts or between the frame and the floor. Do not place cord under carpet or in location