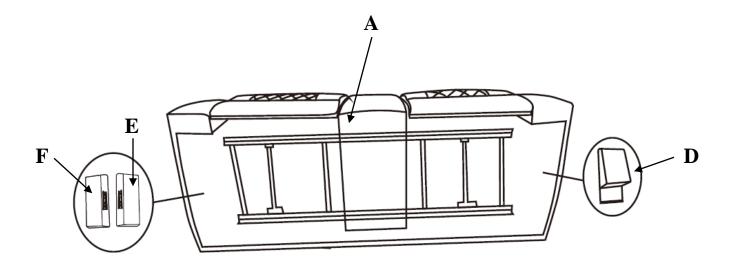

#### **COMPONENT LIST (LOVE SEAT)**

| NO. | DRAWING | QTY | DESCRIPTION         |
|-----|---------|-----|---------------------|
| A   |         | 1   | SEAT                |
| В   |         | 1   | LEFT BACK REST      |
| С   |         | 1   | RIGHT BACK REST     |
| D   |         | 1   | CONSOLE<br>BACKREST |
| E   |         | 1   | RIGHT EAR           |
| F   |         | 1   | LEFT EAR            |
| G   |         | 1   | ADAPTOR             |
| Н   |         | 1   | PLUG WITH WIRE      |