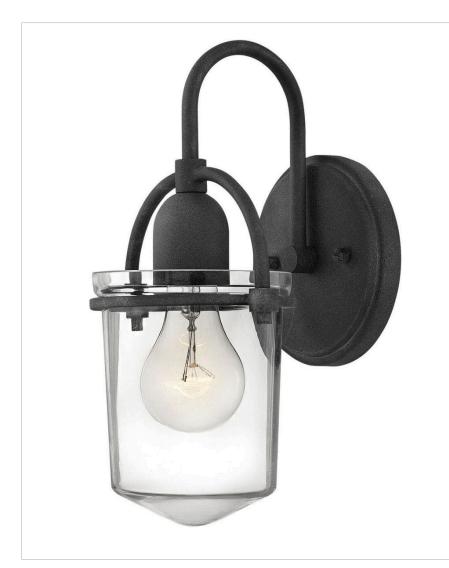

## **CLANCY**

## 3030DZ

## SINGLE LIGHT SCONCE

Clancy's transitional design features a clear glass urn, retro decorative construction elements and soft curves for an elegant style with vintage overtones.

| DETAILS   |           |
|-----------|-----------|
| FINISH:   | Aged Zinc |
| MATERIAL: | Steel     |
| GLASS:    | Clear     |

| DIMENSIONS     |         |
|----------------|---------|
| WIDTH:         | 6"      |
| HEIGHT:        | 11.3"   |
| WEIGHT:        | 1.7lb   |
| BACK PLATE:    | 5" Dia. |
| EXTENSION:     | 6.5"    |
| TOP TO OUTLET: | 6.25"   |

| LIGHT SOURCE  |             |
|---------------|-------------|
| LIGHT SOURCE: | Socket      |
| WATTAGE:      | 1-100w Med. |
| VOLTAGE:      | 120v        |

| SHIPPING       |      |
|----------------|------|
| CARTON LENGTH: | 9    |
| CARTON WIDTH:  | 8    |
| CARTON HEIGHT: | 14.8 |
| CARTON WEIGHT: | 2.6  |

PRODUCT DETAILS:

- Suitable for use in dry (indoor) locations as defined by NEC and CEC. Meets United States UL Underwriters Laboratories & CSA Canadian Standards Association Product Safety Standards
- Ideal for vintage filament bulbs (not included)
- Classic, elegant lines and timeless details enhance a traditional space
- Rich gray tone