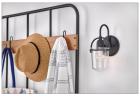

## SINGLE LIGHT SCONCE

Clancy's transitional design features a clear glass urn, retro decorative construction elements and soft curves for an elegant style with vintage overtones.

| DETAILS   |           |
|-----------|-----------|
| FINISH:   | Aged Zinc |
| MATERIAL: | Steel     |
| GLASS:    | Clear     |

PRODUCT DETAILS:

- Suitable for use in dry (indoor) locations as defined by NEC and CEC. Meets United States UL Underwriters Laboratories & CSA Canadian Standards Association Product Safety Standards
- Ideal for vintage filament bulbs (not included)
- Classic, elegant lines and timeless details enhance a traditional space
- Rich gray tone