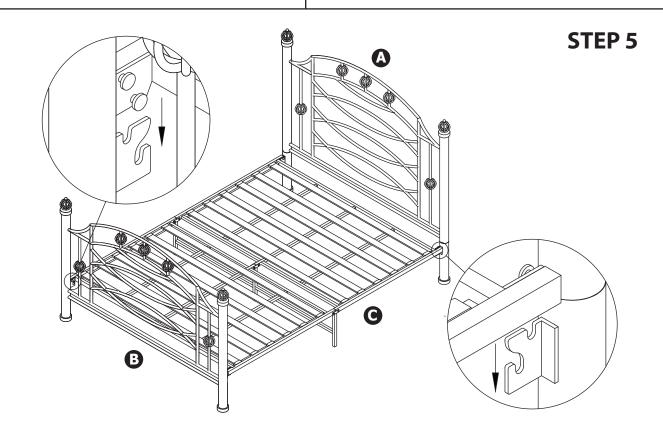

Attach the Headboard (Part A) and the Footboard (Part B) to the Frame (Part C) by sliding the bolts on the ends of the frame into the slots on the Headboard and Footboard. Your Platform Bed is now set up.