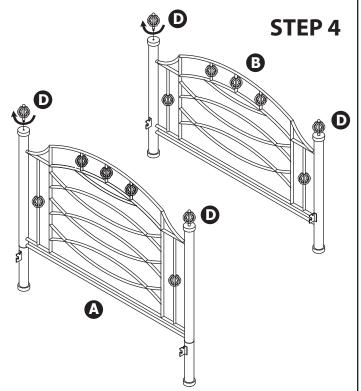

## ASSEMBLY INSTRUCTIONS (CONTINUED)

Insert the Headboard Legs (Part E) into the Headboard (Part A). Brackets on the legs should be facing the center of the bed.

Install the Decorative Top Pieces (Part D) into the Headboard (Part A) and Footboard (Part B) by turning the top pieces until they are secured tightly.