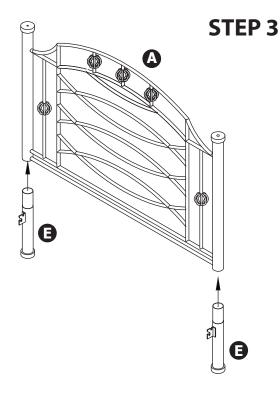

## ASSEMBLY INSTRUCTIONS (CONTINUED)

Insert the Headboard Legs (Part E) into the Headboard (Part A). Brackets on the legs should be facing the center of the bed.

Install the Decorative Top Pieces (Part D) into the Headboard (Part A) and Footboard (Part B) by turning the top pieces until they are secured tightly.