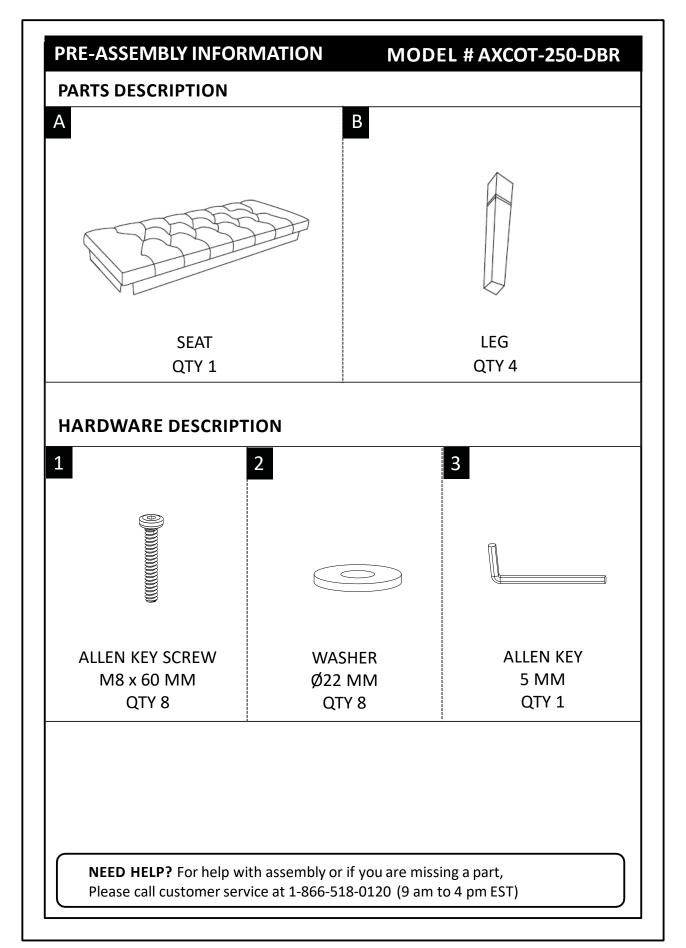

### **SAFETY INFORMATION**

Identify all the parts and hardware. Do not discard of the packaging until you have checked that you have all of the parts and hardware required. Hardware package may have spare parts.

DO NOT use any cleaners with corrosive ingredients (lye, acids or ammonia).

STEP 1

Attach Legs (B) to Seat (A) with Allen Key Screws (1) and Washers (2). Use Allen Key (3) to tighten.

STEP 2

Turn Ottoman right side up.