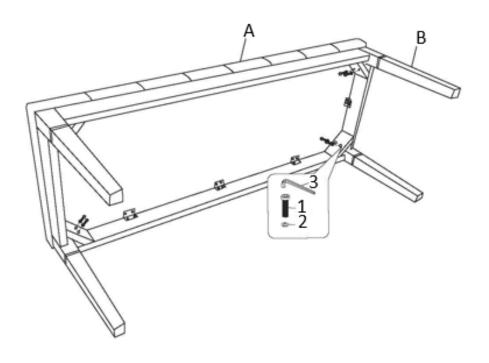

DO NOT use any cleaners with corrosive ingredients (lye, acids or ammonia).

STEP 1

Attach Legs (B) to Seat (A) with Allen Key Screws (1) and Washers (2). Use Allen Key (3) to tighten.

STEP 2

Turn Ottoman right side up.