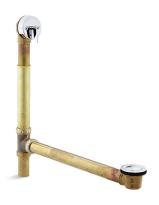

**sok**® Pop-up Bath Drain **K-7223** 

#### **Features**

- 17-gauge brass construction.
- Brass tailpiece.
- Adjustable trip lever pop-up drain.
- 1-1/2" connection.
- For above- or through-the-floor installations.
- For use with K-1166 sok® bath.