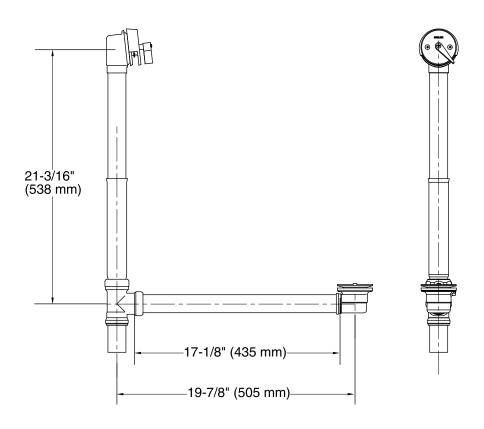

K-7223** 

#### **Features**

- 17-gauge brass construction.
- Brass tailpiece.
- Adjustable trip lever pop-up drain.
- 1-1/2" connection.
- For above- or through-the-floor installations.
- For use with K-1166 sok® bath.



## Codes/Standards

ASME A112.18.2/CSA B125.2

# KOHLER® Faucet Lifetime Limited Warranty

See website for detailed warranty information.

#### **Available Colors/Finishes**

Color tiles intended for reference only.

| Color | Code | Description              |
|-------|------|--------------------------|
|       | CP   | Polished Chrome          |
|       | SN   | Vibrant® Polished Nickel |
|       | AF   | Vibrant® French Gold     |
|       | G    | Brushed Chrome           |
|       | BN   | Vibrant® Brushed Nickel  |
|       | 2BZ  | Oil-Rubbed Bronze        |









### **Technical Information**

All product dimensions are nominal.

#### **Notes**

Install this product according to the installation guide.