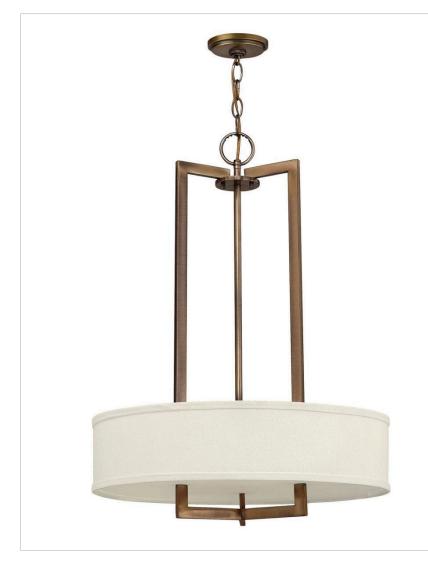

## 3203BR

SMALL DRUM

Hampton is a modern transitional design, offering the ultimate in urban sophistication. The minimal, rectangular frame, paired with a decorative acrylic etched bottom lens, is softened by a contemporary offwhite linen drum shade.

| DETAILS       |                          |
|---------------|--------------------------|
| FINISH:       | Brushed Bronze           |
| MATERIAL:     | Metal                    |
| SHADE:        | Off-White Linen Hardback |
| SLOPE DEGREE: | 90                       |

| DIMENSIONS |       |
|------------|-------|
| WIDTH:     | 20"   |
| HEIGHT:    | 26.5" |
| WEIGHT:    | 11lb  |

| LIGHT SOURCE  |            |
|---------------|------------|
| LIGHT SOURCE: | Socket     |
| WATTAGE:      | 3-60w Med. |
| VOLTAGE:      | 120v       |

## PRODUCT DETAILS:

- This chain or cable hung fixture may be installed on any sloped ceiling
- Suitable for use in dry (indoor) locations as defined by NEC and CEC. Meets United States UL Underwriters Laboratories & CSA Canadian Standards Association Product Safety Standards
- Comes equipped with a diffuser to minimize bulb exposure and soften the intensity of light emitted.
- Merging the best of traditional and modern elements, with a sophisticated and streamlined silhouette perfect for any space
- Decorative acrylic etched bottom lens.
- Classic gleaming light brass finish