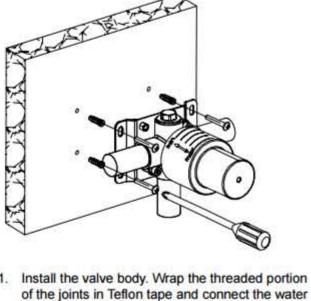

inlet and outlet.

When the finished wall is complete, remove

the protective cover.

Install the escutcheon, and handle. Tighten the set screw with an Allen wrench to secure.

Attach the shower arm escutcheon to the shower arm.