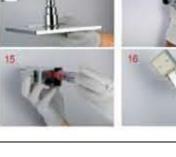

Wrap the threaded portions of the shower arm with Teflon tape and connect the arm to the shower inlet. Adjust the direction of the water flow as needed. Attach the rainfall shower head to the shower arm.