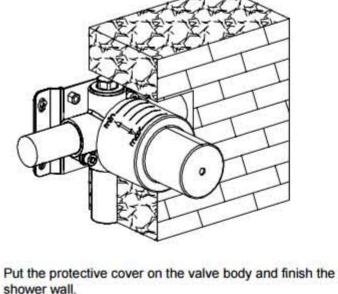

inlet and outlet.

When the finished wall is complete, remove

the protective cover.

Install the escutcheon, and handle. Tighten the set screw with an Allen wrench to secure.

Attach the shower arm escutcheon to the shower arm.