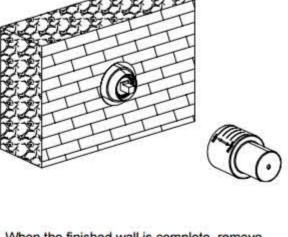

inlet and outlet.

When the finished wall is complete, remove

the protective cover.

Install the escutcheon, and handle. Tighten the set screw with an Allen wrench to secure.

Attach the shower arm escutcheon to the shower arm.