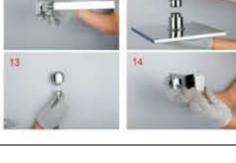

inlet and outlet.

When the finished wall is complete, remove

the protective cover.

Install the escutcheon, and handle. Tighten the set screw with an Allen wrench to secure.

Attach the shower arm escutcheon to the shower arm.