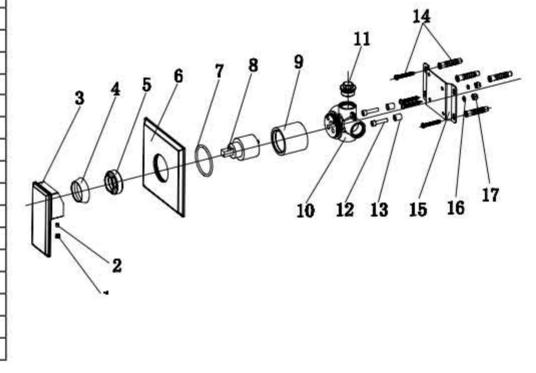

# VALVE EXPLODED VIEW:

| 1  | SD10101000200   |
|----|-----------------|
| 2  | M0105004        |
| 3  | SD15617000100   |
| 4  | SD10117000400   |
| 5  | SD10117000500   |
| 6  | SD15619000300   |
| 7  | OXQ50030        |
| 8  | FX0402          |
| 9  | SD10117000600   |
| 10 | SD10119000800-1 |
| 11 | SD10119000700-1 |
| 12 | M0305022        |
| 13 | SD10119000900   |
| 14 | M0805032        |
| 15 | SD10119001000   |
| 16 | SD10119001100   |
| 17 | M110405         |