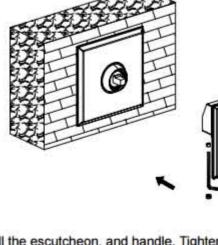

inlet and outlet.

When the finished wall is complete, remove

the protective cover.

Install the escutcheon, and handle. Tighten the set screw with an Allen wrench to secure.

Attach the shower arm escutcheon to the shower arm.

Wrap the threaded portions of the shower arm with Teflon tape and connect the arm to the shower inlet. Adjust the direction of the water flow as needed. Attach the rainfall shower head to the shower arm.