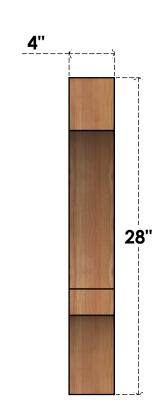

## BRC04X28X28BOA00RWR

4"W X 28"D X 28"H BALBOA ROUGH SAWN BRACE, WESTERN RED CEDAR

SIDE

## **NOTES**

- 1. INSTALLATION TO BE COMPLETED IN ACCORDANCE WITH MANUFACTURER'S SPECIFICATIONS.
  2. DRAWING MAY NOT BE TO SCALE
- 3. THIS DRAWING IS INTENDED FOR DESIGN AND PLANNING PURPOSES ONLY.
- 4. ALL INFORMATION CONTAINED HEREIN WAS CURRENT AT THE TIME OF DEVELOPMENT BUT MUST BE REVIEWED AND APPROVED BY THE PRODUCT MANUFACTURER TO BE CONSIDERED ACCURATE.
- 5. PRODUCTS ARE NOT KILN DRIED. THIS ITEM IS UNIQUE AND WILL CONTAIN THE NATURAL VARIATIONS THAT THE WOOD SPECIES OFFERS. THIS MAY RESULT IN VARIATIONS UP TO 1/4"