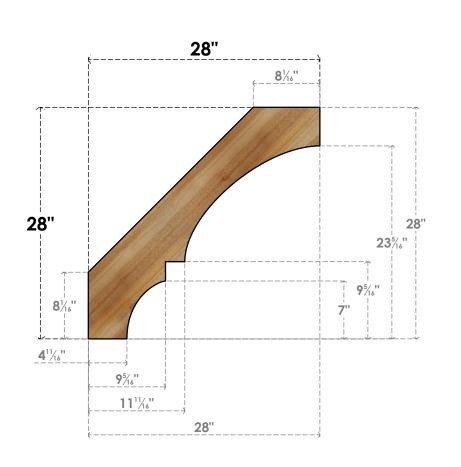

## BRC04X28X28BOA00RWR

4"W X 28"D X 28"H BALBOA ROUGH SAWN BRACE, WESTERN RED CEDAR

SIDE

## **NOTES**

- 1. INSTALLATION TO BE COMPLETED IN ACCORDANCE WITH MANUFACTURER'S SPECIFICATIONS.
  2. DRAWING MAY NOT BE TO SCALE
- 3. THIS DRAWING IS INTENDED FOR DESIGN AND PLANNING PURPOSES ONLY.
- 4. ALL INFORMATION CONTAINED HEREIN WAS CURRENT AT THE TIME OF DEVELOPMENT BUT MUST BE REVIEWED AND APPROVED BY THE PRODUCT MANUFACTURER TO BE CONSIDERED ACCURATE.
- 5. PRODUCTS ARE NOT KILN DRIED. THIS ITEM IS UNIQUE AND WILL CONTAIN THE NATURAL VARIATIONS THAT THE WOOD SPECIES OFFERS. THIS MAY RESULT IN VARIATIONS UP TO 1/4"