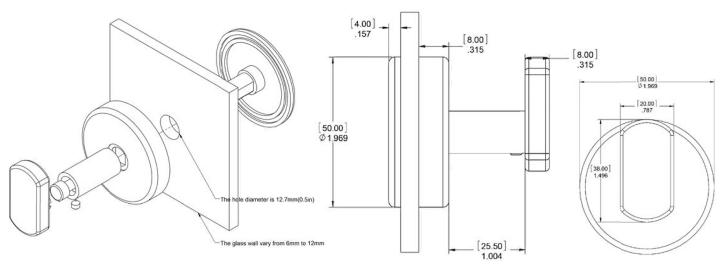

### **GLASS MOUNTED**

## **INSTALLATION:**

Place decorative back cover into the pre-drilled hole in the glass. Slide cover and flange post onto the protruding shaft the secure with provided screw (DO NOT OVER TIGHTEN) Places cap onto post and secure with set screw.

.50inch hole is required for installing this robe hook.

Limited Warranty