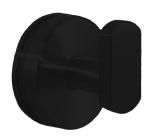

# 2000 ANELLO COLLECTION ROBE HOOKS

**MODERN TRANSITIONAL** 

sales@preferredbathinc.com www.preferredbathinc.com (336) 904-6248

PART NUMBERS

2000-рс-дм

2000-BN-GM

2000-мв-см



FINISH

POLISHED CHROME

BRUSHED NICKEL

MATTE BLACK

## STRONG MODERN CONSTRUCTION

- SUPERIOR AND STRONG MOUNTING SYSTEM
- SILICONE WATERPROOFING GASKET

#### HARDWARE INCLUDED

- ZINC DIE-CAST COVER FLANGE 1
- ZINC DIE-CAST DECORATIVE BACK COVER 1
- ZINC DIE-CAST ROBE HOOK 1
- SILICONE GASKETS 2
- ALL STAINLESS STEEL MOUNTING HARDWARE

### **GLASS MOUNTED**







## **INSTALLATION:**

Place decorative back cover into the pre-drilled hole in the glass. Slide cover and flange post onto the protruding shaft the secure with provided screw (DO NOT OVER TIGHTEN) Places cap onto post and secure with set screw.

.50inch hole is required for installing this robe hook.

Limited Warranty