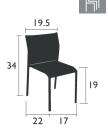

See inside cover for available colors

Stacking capacity: x 10 (Height—stacked: 44.5 IN.)

8 lb

Aluminum frame

Hydroformed armrests

Seat and backrest in Batyline® OTF: ISO/DUO or STEREO [NEW] Tearproof, stain-resistant, mold-resistant, and shape-retention

See inside cover for available colors

Stacking capacity: x 10 (Height—stacked: 42.5 IN.)

8 lb

8705 - HIGH ARMCHAIR H.26 IN. DESIGN BY ANTOINE LESUR

Aluminum frame

Hydroformed armrests

Seat and backrest in Batyline® OTF: ISO/DUO or STEREO [NEW] Tearproof, stain-resistant, mold-resistant, and shape-retention