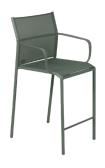

## CADIZ

8703 - BAR CHAIR DESIGN BY ANTOINE LESUR

## Aluminum frame

Seat and backrest in Batyline  $\ \,$  OTF : ISO/DUO or STEREO [NEW] Tearproof, stain-resistant, mold-resistant, and shape-retention

See inside cover for available colors

Stacking capacity: x 8 (Height—stacked: 48.5 IN.)