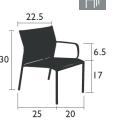

Stacking capacity: x 10 (Height—stacked: 44.5 IN.)

6 lb

8704 - LOW ARMCHAIR DESIGN BY ANTOINE LESUR Aluminum frame

Hydroformed armrests

Seat and backrest in Batyline® OTF: ISO/DUO or STEREO [NEW] Tearproof, stain-resistant, mold-resistant, and shape-retention