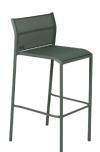

## CADIZ

8703 - BAR CHAIR DESIGN BY ANTOINE LESUR

## Aluminum frame

Seat and backrest in Batyline  $\ \,$  OTF : ISO/DUO or STEREO [NEW] Tearproof, stain-resistant, mold-resistant, and shape-retention

See inside cover for available colors

Stacking capacity: x 8 (Height—stacked: 48.5 IN.)