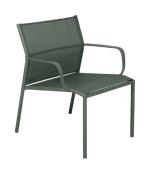

Stacking capacity: x 10 (Height—stacked: 44.5 IN.)

6 lb

8704 - LOW ARMCHAIR DESIGN BY ANTOINE LESUR Aluminum frame

Hydroformed armrests

Seat and backrest in Batyline® OTF: ISO/DUO or STEREO [NEW] Tearproof, stain-resistant, mold-resistant, and shape-retention