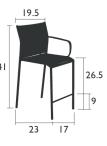

## Aluminum frame

Seat and backrest in Batyline  $\ \,$  OTF : ISO/DUO or STEREO [NEW] Tearproof, stain-resistant, mold-resistant, and shape-retention

See inside cover for available colors

Stacking capacity: x 8 (Height—stacked: 48.5 IN.)