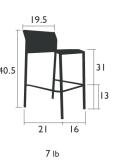

## CADIZ

8703 - BAR CHAIR DESIGN BY ANTOINE LESUR

## Aluminum frame

Seat and backrest in Batyline  $\ \,$  OTF : ISO/DUO or STEREO [NEW] Tearproof, stain-resistant, mold-resistant, and shape-retention

See inside cover for available colors

Stacking capacity: x 8 (Height—stacked: 48.5 IN.)