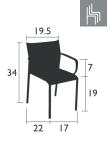

8701 - CHAIR DESIGN BY ANTOINE LESUR

8702 - ARMCHAIR
DESIGN BY ANTOINE LESUR

Aluminum frame

Seat and backrest in Batyline® OTF: ISO/DUO or STEREO [NEW] Tearproof, stain-resistant, mold-resistant, and shape-retention See inside cover for available colors

Stacking capacity: x 10 (Height—stacked: 44.5 IN.)

6 lb

8704 - LOW ARMCHAIR DESIGN BY ANTOINE LESUR Aluminum frame

Hydroformed armrests

Seat and backrest in Batyline® OTF: ISO/DUO or STEREO [NEW] Tearproof, stain-resistant, mold-resistant, and shape-retention