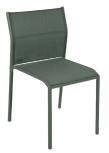

8701 - CHAIR DESIGN BY ANTOINE LESUR

8702 - ARMCHAIR
DESIGN BY ANTOINE LESUR

Aluminum frame

Seat and backrest in Batyline® OTF: ISO/DUO or STEREO [NEW] Tearproof, stain-resistant, mold-resistant, and shape-retention See inside cover for available colors

Stacking capacity: x 10 (Height—stacked: 44.5 IN.)

6 lb

8704 - LOW ARMCHAIR DESIGN BY ANTOINE LESUR Aluminum frame

Hydroformed armrests

Seat and backrest in Batyline® OTF: ISO/DUO or STEREO [NEW] Tearproof, stain-resistant, mold-resistant, and shape-retention