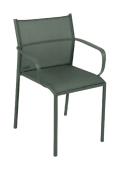

8701 - CHAIR DESIGN BY ANTOINE LESUR

8702 - ARMCHAIR
DESIGN BY ANTOINE LESUR

Aluminum frame

Seat and backrest in Batyline® OTF: ISO/DUO or STEREO [NEW] Tearproof, stain-resistant, mold-resistant, and shape-retention See inside cover for available colors

Stacking capacity: x 10 (Height—stacked: 44.5 IN.)

6 lb

8704 - LOW ARMCHAIR DESIGN BY ANTOINE LESUR Aluminum frame

Hydroformed armrests

Seat and backrest in Batyline® OTF: ISO/DUO or STEREO [NEW] Tearproof, stain-resistant, mold-resistant, and shape-retention